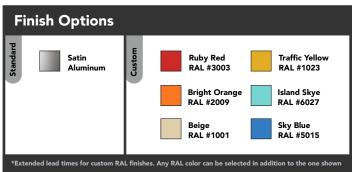

Bluegate Inc. GlowbackLED® 1173 NW 159th Drive Miami Gardens, FL 33169 1-800-679-4902 • info@bluegateinc.com

| Master Product Code Builder                                                                                                                                              |                                                                                                             |  |  |  |  |  |
|--------------------------------------------------------------------------------------------------------------------------------------------------------------------------|-------------------------------------------------------------------------------------------------------------|--|--|--|--|--|
| Prefix                                                                                                                                                                   | LVLB                                                                                                        |  |  |  |  |  |
| Profile                                                                                                                                                                  | P34                                                                                                         |  |  |  |  |  |
| Finish                                                                                                                                                                   |                                                                                                             |  |  |  |  |  |
| Satin Aluminum                                                                                                                                                           | leave blank                                                                                                 |  |  |  |  |  |
| Matte Black                                                                                                                                                              | N/A                                                                                                         |  |  |  |  |  |
| Matte White                                                                                                                                                              | N/A                                                                                                         |  |  |  |  |  |
| Custom                                                                                                                                                                   | c                                                                                                           |  |  |  |  |  |
| Output                                                                                                                                                                   |                                                                                                             |  |  |  |  |  |
| 70%/30%                                                                                                                                                                  | 70UP/30D, 70D, 30U                                                                                          |  |  |  |  |  |
| 50%/50%                                                                                                                                                                  | 50U/50D                                                                                                     |  |  |  |  |  |
| Size                                                                                                                                                                     | 000,002                                                                                                     |  |  |  |  |  |
| 2ft                                                                                                                                                                      | 24                                                                                                          |  |  |  |  |  |
| 4ft                                                                                                                                                                      | 46                                                                                                          |  |  |  |  |  |
| 6ft                                                                                                                                                                      | 68                                                                                                          |  |  |  |  |  |
| 8ft                                                                                                                                                                      | 90                                                                                                          |  |  |  |  |  |
| Custom                                                                                                                                                                   | enter in inches                                                                                             |  |  |  |  |  |
| Continous                                                                                                                                                                | CR                                                                                                          |  |  |  |  |  |
| Custom Shape                                                                                                                                                             | CS                                                                                                          |  |  |  |  |  |
| Color                                                                                                                                                                    |                                                                                                             |  |  |  |  |  |
| 3000K                                                                                                                                                                    | ww                                                                                                          |  |  |  |  |  |
| 4000K                                                                                                                                                                    | NW                                                                                                          |  |  |  |  |  |
| 5000K                                                                                                                                                                    | BW                                                                                                          |  |  |  |  |  |
|                                                                                                                                                                          |                                                                                                             |  |  |  |  |  |
| Custom                                                                                                                                                                   | enter CCT value                                                                                             |  |  |  |  |  |
| RGB+5000K                                                                                                                                                                | N/A                                                                                                         |  |  |  |  |  |
| RGB+2700K                                                                                                                                                                | N/A                                                                                                         |  |  |  |  |  |
| Tunable White                                                                                                                                                            | N/A                                                                                                         |  |  |  |  |  |
| CRI                                                                                                                                                                      |                                                                                                             |  |  |  |  |  |
| 80+                                                                                                                                                                      | leave blank                                                                                                 |  |  |  |  |  |
| 90+                                                                                                                                                                      | 90                                                                                                          |  |  |  |  |  |
| 95+                                                                                                                                                                      | 95                                                                                                          |  |  |  |  |  |
| Mount Type                                                                                                                                                               |                                                                                                             |  |  |  |  |  |
| Mount to JBOX                                                                                                                                                            | A                                                                                                           |  |  |  |  |  |
| Remote JBOX                                                                                                                                                              | В                                                                                                           |  |  |  |  |  |
|                                                                                                                                                                          |                                                                                                             |  |  |  |  |  |
| Drop Ceiling                                                                                                                                                             | С                                                                                                           |  |  |  |  |  |
| High Bay                                                                                                                                                                 | C<br>D                                                                                                      |  |  |  |  |  |
| High Bay<br>Voltage                                                                                                                                                      | D                                                                                                           |  |  |  |  |  |
| High Bay<br>Voltage<br>120-277VAC                                                                                                                                        | D<br>leave blank                                                                                            |  |  |  |  |  |
| High Bay<br>Voltage<br>120-277VAC<br>347VAC                                                                                                                              | D                                                                                                           |  |  |  |  |  |
| High Bay<br>Voltage<br>120-277VAC<br>347VAC<br>Dimming/Control                                                                                                           | D<br>leave blank<br>347                                                                                     |  |  |  |  |  |
| High Bay Voltage 120-277VAC 347VAC Dimming/Control 0-10V                                                                                                                 | D leave blank 347 leave blank                                                                               |  |  |  |  |  |
| High Bay Voltage 120-277VAC 347VAC Dimming/Control 0-10V Phase/TRIAC                                                                                                     | D<br>leave blank<br>347                                                                                     |  |  |  |  |  |
| High Bay Voltage 120-277VAC 347VAC Dimming/Control 0-10V                                                                                                                 | D leave blank 347 leave blank                                                                               |  |  |  |  |  |
| High Bay Voltage 120-277VAC 347VAC Dimming/Control 0-10V Phase/TRIAC                                                                                                     | D  leave blank  347  leave blank  TRIAC  DMX                                                                |  |  |  |  |  |
| High Bay Voltage 120-277VAC 347VAC Dimming/Control 0-10V Phase/TRIAC DMX Emergency None                                                                                  | D leave blank 347 leave blank TRIAC                                                                         |  |  |  |  |  |
| High Bay Voltage 120-277VAC 347VAC Dimming/Control 0-10V Phase/TRIAC DMX Emergency                                                                                       | D  leave blank  347  leave blank  TRIAC  DMX                                                                |  |  |  |  |  |
| High Bay Voltage 120-277VAC 347VAC Dimming/Control 0-10V Phase/TRIAC DMX Emergency None                                                                                  | D leave blank 347 leave blank TRIAC DMX leave blank                                                         |  |  |  |  |  |
| High Bay Voltage 120-277VAC 347VAC Dimming/Control 0-10V Phase/TRIAC DMX Emergency None EM Back Up                                                                       | D leave blank 347 leave blank TRIAC DMX leave blank                                                         |  |  |  |  |  |
| High Bay Voltage 120-277VAC 347VAC Dimming/Control 0-10V Phase/TRIAC DMX Emergency None EM Back Up Run Type                                                              | leave blank 347  leave blank TRIAC DMX  leave blank EM* 4ft min for EM                                      |  |  |  |  |  |
| High Bay Voltage 120-277VAC 347VAC Dimming/Control 0-10V Phase/TRIAC DMX Emergency None EM Back Up Run Type Single                                                       | leave blank 347  leave blank TRIAC DMX  leave blank EM* 4ft min for EM                                      |  |  |  |  |  |
| High Bay Voltage 120-277VAC 347VAC Dimming/Control 0-10V Phase/TRIAC DMX Emergency None EM Back Up Run Type Single C/R Powered End                                       | leave blank 347  leave blank TRIAC DMX  leave blank EM* 4ft min for EM  leave blank CRP                     |  |  |  |  |  |
| High Bay Voltage 120-277VAC 347VAC Dimming/Control 0-10V Phase/TRIAC DMX Emergency None EM Back Up Run Type Single C/R Powered End C/R Middle                            | leave blank 347  leave blank TRIAC DMX  leave blank EM* 4ft min for EM  leave blank CRP CRM                 |  |  |  |  |  |
| High Bay Voltage 120-277VAC 347VAC Dimming/Control 0-10V Phase/TRIAC DMX Emergency None EM Back Up Run Type Single C/R Powered End C/R Middle C/R End Piece              | leave blank 347  leave blank TRIAC DMX  leave blank EM* 4ft min for EM  leave blank CRP CRM CRE             |  |  |  |  |  |
| High Bay Voltage 120-277VAC 347VAC Dimming/Control 0-10V Phase/TRIAC DMX Emergency None EM Back Up Run Type Single C/R Powered End C/R Middle C/R End Piece NA           | leave blank 347  leave blank TRIAC DMX  leave blank EM* 4ft min for EM  leave blank CRP CRM CRE             |  |  |  |  |  |
| High Bay Voltage 120-277VAC 347VAC Dimming/Control 0-10V Phase/TRIAC DMX Emergency None EM Back Up Run Type Single C/R Powered End C/R Middle C/R End Piece NA Shapes    | leave blank 347  leave blank TRIAC DMX  leave blank EM* 4ft min for EM  leave blank CRP CRM CRE leave blank |  |  |  |  |  |
| High Bay Voltage 120-277VAC 347VAC Dimming/Control 0-10V Phase/TRIAC DMX Emergency None EM Back Up Run Type Single C/R Powered End C/R Middle C/R End Piece NA Shapes NA | leave blank 347  leave blank TRIAC DMX  leave blank EM* 4ft min for EM  leave blank CRP CRM CRE leave blank |  |  |  |  |  |