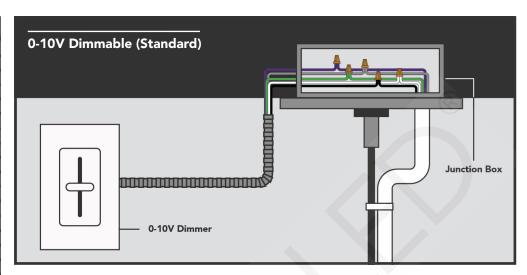

Conveniently select from (3) standard col-or temperatures best suited to your space: **3000K** (Warm White), **4000K** (Natural White), **5000K** (Bright White). Integral driver technology allows these fixtures to accept **universal 120-277VAC** input voltage, and are **fully dimmable to 1%** via 0-10V dimming wires. Includes 8ft power and premium stainless steel sus-pension cable.

| Specifications     | *[XX] denotes color temperature |  |  |  |
|--------------------|---------------------------------|--|--|--|
| Part#              | LVLBP34-XX-YY-ZZ                |  |  |  |
| Sizes              | 4ft, 6ft, 8ft, Custom           |  |  |  |
| Input Voltage      | 120-277 VAC                     |  |  |  |
| Light Output       | Up/Down: 412-875 Lumens/ft      |  |  |  |
| Efficiency         | 87 Lumens/Watt                  |  |  |  |
| Color Rendering    | >80 (CRI over 90 available)     |  |  |  |
| Environment        | Dry or Damp Location            |  |  |  |
| Warranty           | 5-Year                          |  |  |  |
| Lifetime           | 50,000-70,000+ Hours            |  |  |  |
| Listings           | UL-Listed                       |  |  |  |
| Dimming            | 0-10V Dimmable, Phase/TRIAC     |  |  |  |
| Light Distribution | Up/Down                         |  |  |  |