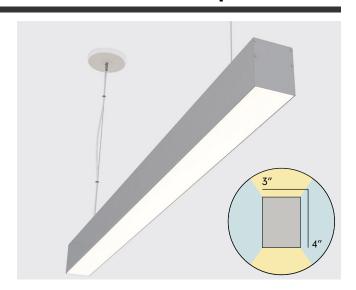

## **Linear LED Fixture Spec Sheet**

Our 3"  $\times$  4" Linear LED Fixture is a pendant mounted linear up-light/down-light suitable for a wide variety of residential, commercial, retail, office, and hospitality lighting applications.

It is available in **4ft, 6ft, and 8ft** sizes as one single piece. Select "**linkable**" option for seam-less continuous runs over 8ft. Choose from (3) light dis-tribution types: Direct/Indirect (70% Down, 40% Up); Half and Half (50% Up, 50% Down), and Indirect/Di-rect (30% Down, 70% Up).

Conveniently select from (3) standard col-or temperatures best suited to your space: **3000K** (Warm White), **4000K** (Natural White), **5000K** (Bright White). Integral driver technology allows these fixtures to accept **universal 120-277VAC** input voltage, and are **fully dimmable to 1%** via 0-10V dimming wires. Includes 8ft power and premium stainless steel sus-pension cable.