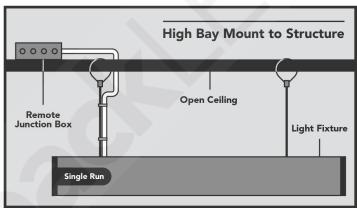

Bluegate Inc. GlowbackLED® 1173 NW 159th Drive Miami Gardens, FL 33169 1-800-679-4902 • info@bluegateinc.com

| Master Product Code Builder                                                                                                                                              |                                                                                                             |  |  |  |  |  |
|--------------------------------------------------------------------------------------------------------------------------------------------------------------------------|-------------------------------------------------------------------------------------------------------------|--|--|--|--|--|
| Prefix                                                                                                                                                                   | LVLB                                                                                                        |  |  |  |  |  |
| Profile                                                                                                                                                                  | P34                                                                                                         |  |  |  |  |  |
| Finish                                                                                                                                                                   |                                                                                                             |  |  |  |  |  |
| Satin Aluminum                                                                                                                                                           | leave blank                                                                                                 |  |  |  |  |  |
| Matte Black                                                                                                                                                              | N/A                                                                                                         |  |  |  |  |  |
| Matte White                                                                                                                                                              | N/A                                                                                                         |  |  |  |  |  |
| Custom                                                                                                                                                                   | c                                                                                                           |  |  |  |  |  |
| Output                                                                                                                                                                   |                                                                                                             |  |  |  |  |  |
| 70%/30%                                                                                                                                                                  | 70UP/30D, 70D, 30U                                                                                          |  |  |  |  |  |
| 50%/50%                                                                                                                                                                  | 50U/50D                                                                                                     |  |  |  |  |  |
| Size                                                                                                                                                                     | 000,002                                                                                                     |  |  |  |  |  |
| 2ft                                                                                                                                                                      | 24                                                                                                          |  |  |  |  |  |
| 4ft                                                                                                                                                                      | 46                                                                                                          |  |  |  |  |  |
| 6ft                                                                                                                                                                      | 68                                                                                                          |  |  |  |  |  |
| 8ft                                                                                                                                                                      | 90                                                                                                          |  |  |  |  |  |
| Custom                                                                                                                                                                   | enter in inches                                                                                             |  |  |  |  |  |
| Continous                                                                                                                                                                | CR                                                                                                          |  |  |  |  |  |
| Custom Shape                                                                                                                                                             | CS                                                                                                          |  |  |  |  |  |
| Color                                                                                                                                                                    |                                                                                                             |  |  |  |  |  |
| 3000K                                                                                                                                                                    | ww                                                                                                          |  |  |  |  |  |
| 4000K                                                                                                                                                                    | NW                                                                                                          |  |  |  |  |  |
| 5000K                                                                                                                                                                    | BW                                                                                                          |  |  |  |  |  |
|                                                                                                                                                                          |                                                                                                             |  |  |  |  |  |
| Custom                                                                                                                                                                   | enter CCT value                                                                                             |  |  |  |  |  |
| RGB+5000K                                                                                                                                                                | N/A                                                                                                         |  |  |  |  |  |
| RGB+2700K                                                                                                                                                                | N/A                                                                                                         |  |  |  |  |  |
| Tunable White                                                                                                                                                            | N/A                                                                                                         |  |  |  |  |  |
| CRI                                                                                                                                                                      |                                                                                                             |  |  |  |  |  |
| 80+                                                                                                                                                                      | leave blank                                                                                                 |  |  |  |  |  |
| 90+                                                                                                                                                                      | 90                                                                                                          |  |  |  |  |  |
| 95+                                                                                                                                                                      | 95                                                                                                          |  |  |  |  |  |
| Mount Type                                                                                                                                                               |                                                                                                             |  |  |  |  |  |
| Mount to JBOX                                                                                                                                                            | A                                                                                                           |  |  |  |  |  |
| Remote JBOX                                                                                                                                                              | В                                                                                                           |  |  |  |  |  |
|                                                                                                                                                                          |                                                                                                             |  |  |  |  |  |
| Drop Ceiling                                                                                                                                                             | С                                                                                                           |  |  |  |  |  |
| High Bay                                                                                                                                                                 | C<br>D                                                                                                      |  |  |  |  |  |
| High Bay<br>Voltage                                                                                                                                                      | D                                                                                                           |  |  |  |  |  |
| High Bay<br>Voltage<br>120-277VAC                                                                                                                                        | D<br>leave blank                                                                                            |  |  |  |  |  |
| High Bay<br>Voltage<br>120-277VAC<br>347VAC                                                                                                                              | D                                                                                                           |  |  |  |  |  |
| High Bay<br>Voltage<br>120-277VAC<br>347VAC<br>Dimming/Control                                                                                                           | D<br>leave blank<br>347                                                                                     |  |  |  |  |  |
| High Bay Voltage 120-277VAC 347VAC Dimming/Control 0-10V                                                                                                                 | D leave blank 347 leave blank                                                                               |  |  |  |  |  |
| High Bay Voltage 120-277VAC 347VAC Dimming/Control 0-10V Phase/TRIAC                                                                                                     | D<br>leave blank<br>347                                                                                     |  |  |  |  |  |
| High Bay Voltage 120-277VAC 347VAC Dimming/Control 0-10V                                                                                                                 | D leave blank 347 leave blank                                                                               |  |  |  |  |  |
| High Bay Voltage 120-277VAC 347VAC Dimming/Control 0-10V Phase/TRIAC                                                                                                     | D  leave blank  347  leave blank  TRIAC  DMX                                                                |  |  |  |  |  |
| High Bay Voltage 120-277VAC 347VAC Dimming/Control 0-10V Phase/TRIAC DMX Emergency None                                                                                  | D leave blank 347 leave blank TRIAC                                                                         |  |  |  |  |  |
| High Bay Voltage 120-277VAC 347VAC Dimming/Control 0-10V Phase/TRIAC DMX Emergency                                                                                       | D  leave blank  347  leave blank  TRIAC  DMX                                                                |  |  |  |  |  |
| High Bay Voltage 120-277VAC 347VAC Dimming/Control 0-10V Phase/TRIAC DMX Emergency None                                                                                  | D leave blank 347 leave blank TRIAC DMX leave blank                                                         |  |  |  |  |  |
| High Bay Voltage 120-277VAC 347VAC Dimming/Control 0-10V Phase/TRIAC DMX Emergency None EM Back Up                                                                       | D leave blank 347 leave blank TRIAC DMX leave blank                                                         |  |  |  |  |  |
| High Bay Voltage 120-277VAC 347VAC Dimming/Control 0-10V Phase/TRIAC DMX Emergency None EM Back Up Run Type                                                              | leave blank 347  leave blank TRIAC DMX  leave blank EM* 4ft min for EM                                      |  |  |  |  |  |
| High Bay Voltage 120-277VAC 347VAC Dimming/Control 0-10V Phase/TRIAC DMX Emergency None EM Back Up Run Type Single                                                       | leave blank 347  leave blank TRIAC DMX  leave blank EM* 4ft min for EM                                      |  |  |  |  |  |
| High Bay Voltage 120-277VAC 347VAC Dimming/Control 0-10V Phase/TRIAC DMX Emergency None EM Back Up Run Type Single C/R Powered End                                       | leave blank 347  leave blank TRIAC DMX  leave blank EM* 4ft min for EM  leave blank CRP                     |  |  |  |  |  |
| High Bay Voltage 120-277VAC 347VAC Dimming/Control 0-10V Phase/TRIAC DMX Emergency None EM Back Up Run Type Single C/R Powered End C/R Middle                            | leave blank 347  leave blank TRIAC DMX  leave blank EM* 4ft min for EM  leave blank CRP CRM                 |  |  |  |  |  |
| High Bay Voltage 120-277VAC 347VAC Dimming/Control 0-10V Phase/TRIAC DMX Emergency None EM Back Up Run Type Single C/R Powered End C/R Middle C/R End Piece              | leave blank 347  leave blank TRIAC DMX  leave blank EM* 4ft min for EM  leave blank CRP CRM CRE             |  |  |  |  |  |
| High Bay Voltage 120-277VAC 347VAC Dimming/Control 0-10V Phase/TRIAC DMX Emergency None EM Back Up Run Type Single C/R Powered End C/R Middle C/R End Piece NA           | leave blank 347  leave blank TRIAC DMX  leave blank EM* 4ft min for EM  leave blank CRP CRM CRE             |  |  |  |  |  |
| High Bay Voltage 120-277VAC 347VAC Dimming/Control 0-10V Phase/TRIAC DMX Emergency None EM Back Up Run Type Single C/R Powered End C/R Middle C/R End Piece NA Shapes    | leave blank 347  leave blank TRIAC DMX  leave blank EM* 4ft min for EM  leave blank CRP CRM CRE leave blank |  |  |  |  |  |
| High Bay Voltage 120-277VAC 347VAC Dimming/Control 0-10V Phase/TRIAC DMX Emergency None EM Back Up Run Type Single C/R Powered End C/R Middle C/R End Piece NA Shapes NA | leave blank 347  leave blank TRIAC DMX  leave blank EM* 4ft min for EM  leave blank CRP CRM CRE leave blank |  |  |  |  |  |