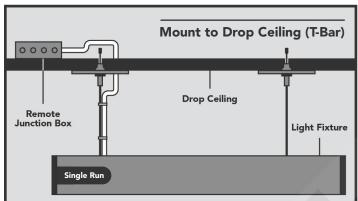

Bluegate Inc. GlowbackLED® 1173 NW 159th Drive Miami Gardens, FL 33169 1-800-679-4902 • info@bluegateinc.com

| Master Product Code Builder                                                                                                                                              |                                                                                                             |  |  |  |  |  |
|--------------------------------------------------------------------------------------------------------------------------------------------------------------------------|-------------------------------------------------------------------------------------------------------------|--|--|--|--|--|
| Prefix                                                                                                                                                                   | LVLB                                                                                                        |  |  |  |  |  |
| Profile                                                                                                                                                                  | P34                                                                                                         |  |  |  |  |  |
| Finish                                                                                                                                                                   |                                                                                                             |  |  |  |  |  |
| Satin Aluminum                                                                                                                                                           | leave blank                                                                                                 |  |  |  |  |  |
| Matte Black                                                                                                                                                              | N/A                                                                                                         |  |  |  |  |  |
| Matte White                                                                                                                                                              | N/A                                                                                                         |  |  |  |  |  |
| Custom                                                                                                                                                                   | c                                                                                                           |  |  |  |  |  |
| Output                                                                                                                                                                   |                                                                                                             |  |  |  |  |  |
| 70%/30%                                                                                                                                                                  | 70UP/30D, 70D, 30U                                                                                          |  |  |  |  |  |
| 50%/50%                                                                                                                                                                  | 50U/50D                                                                                                     |  |  |  |  |  |
| Size                                                                                                                                                                     | 000,002                                                                                                     |  |  |  |  |  |
| 2ft                                                                                                                                                                      | 24                                                                                                          |  |  |  |  |  |
| 4ft                                                                                                                                                                      | 46                                                                                                          |  |  |  |  |  |
| 6ft                                                                                                                                                                      | 68                                                                                                          |  |  |  |  |  |
| 8ft                                                                                                                                                                      | 90                                                                                                          |  |  |  |  |  |
| Custom                                                                                                                                                                   | enter in inches                                                                                             |  |  |  |  |  |
| Continous                                                                                                                                                                | CR                                                                                                          |  |  |  |  |  |
| Custom Shape                                                                                                                                                             | CS                                                                                                          |  |  |  |  |  |
| Color                                                                                                                                                                    |                                                                                                             |  |  |  |  |  |
| 3000K                                                                                                                                                                    | ww                                                                                                          |  |  |  |  |  |
| 4000K                                                                                                                                                                    | NW                                                                                                          |  |  |  |  |  |
| 5000K                                                                                                                                                                    | BW                                                                                                          |  |  |  |  |  |
|                                                                                                                                                                          |                                                                                                             |  |  |  |  |  |
| Custom                                                                                                                                                                   | enter CCT value                                                                                             |  |  |  |  |  |
| RGB+5000K                                                                                                                                                                | N/A                                                                                                         |  |  |  |  |  |
| RGB+2700K                                                                                                                                                                | N/A                                                                                                         |  |  |  |  |  |
| Tunable White                                                                                                                                                            | N/A                                                                                                         |  |  |  |  |  |
| CRI                                                                                                                                                                      |                                                                                                             |  |  |  |  |  |
| 80+                                                                                                                                                                      | leave blank                                                                                                 |  |  |  |  |  |
| 90+                                                                                                                                                                      | 90                                                                                                          |  |  |  |  |  |
| 95+                                                                                                                                                                      | 95                                                                                                          |  |  |  |  |  |
| Mount Type                                                                                                                                                               |                                                                                                             |  |  |  |  |  |
| Mount to JBOX                                                                                                                                                            | A                                                                                                           |  |  |  |  |  |
| Remote JBOX                                                                                                                                                              | В                                                                                                           |  |  |  |  |  |
|                                                                                                                                                                          |                                                                                                             |  |  |  |  |  |
| Drop Ceiling                                                                                                                                                             | С                                                                                                           |  |  |  |  |  |
| High Bay                                                                                                                                                                 | C<br>D                                                                                                      |  |  |  |  |  |
| High Bay<br>Voltage                                                                                                                                                      | D                                                                                                           |  |  |  |  |  |
| High Bay<br>Voltage<br>120-277VAC                                                                                                                                        | D<br>leave blank                                                                                            |  |  |  |  |  |
| High Bay<br>Voltage<br>120-277VAC<br>347VAC                                                                                                                              | D                                                                                                           |  |  |  |  |  |
| High Bay<br>Voltage<br>120-277VAC<br>347VAC<br>Dimming/Control                                                                                                           | D<br>leave blank<br>347                                                                                     |  |  |  |  |  |
| High Bay Voltage 120-277VAC 347VAC Dimming/Control 0-10V                                                                                                                 | D leave blank 347 leave blank                                                                               |  |  |  |  |  |
| High Bay Voltage 120-277VAC 347VAC Dimming/Control 0-10V Phase/TRIAC                                                                                                     | D<br>leave blank<br>347                                                                                     |  |  |  |  |  |
| High Bay Voltage 120-277VAC 347VAC Dimming/Control 0-10V                                                                                                                 | D leave blank 347 leave blank                                                                               |  |  |  |  |  |
| High Bay Voltage 120-277VAC 347VAC Dimming/Control 0-10V Phase/TRIAC                                                                                                     | D  leave blank  347  leave blank  TRIAC  DMX                                                                |  |  |  |  |  |
| High Bay Voltage 120-277VAC 347VAC Dimming/Control 0-10V Phase/TRIAC DMX Emergency None                                                                                  | D leave blank 347 leave blank TRIAC                                                                         |  |  |  |  |  |
| High Bay Voltage 120-277VAC 347VAC Dimming/Control 0-10V Phase/TRIAC DMX Emergency                                                                                       | D  leave blank  347  leave blank  TRIAC  DMX                                                                |  |  |  |  |  |
| High Bay Voltage 120-277VAC 347VAC Dimming/Control 0-10V Phase/TRIAC DMX Emergency None                                                                                  | D leave blank 347 leave blank TRIAC DMX leave blank                                                         |  |  |  |  |  |
| High Bay Voltage 120-277VAC 347VAC Dimming/Control 0-10V Phase/TRIAC DMX Emergency None EM Back Up                                                                       | D leave blank 347 leave blank TRIAC DMX leave blank                                                         |  |  |  |  |  |
| High Bay Voltage 120-277VAC 347VAC Dimming/Control 0-10V Phase/TRIAC DMX Emergency None EM Back Up Run Type                                                              | leave blank 347  leave blank TRIAC DMX  leave blank EM* 4ft min for EM                                      |  |  |  |  |  |
| High Bay Voltage 120-277VAC 347VAC Dimming/Control 0-10V Phase/TRIAC DMX Emergency None EM Back Up Run Type Single                                                       | leave blank 347  leave blank TRIAC DMX  leave blank EM* 4ft min for EM                                      |  |  |  |  |  |
| High Bay Voltage 120-277VAC 347VAC Dimming/Control 0-10V Phase/TRIAC DMX Emergency None EM Back Up Run Type Single C/R Powered End                                       | leave blank 347  leave blank TRIAC DMX  leave blank EM* 4ft min for EM  leave blank CRP                     |  |  |  |  |  |
| High Bay Voltage 120-277VAC 347VAC Dimming/Control 0-10V Phase/TRIAC DMX Emergency None EM Back Up Run Type Single C/R Powered End C/R Middle                            | leave blank 347  leave blank TRIAC DMX  leave blank EM* 4ft min for EM  leave blank CRP CRM                 |  |  |  |  |  |
| High Bay Voltage 120-277VAC 347VAC Dimming/Control 0-10V Phase/TRIAC DMX Emergency None EM Back Up Run Type Single C/R Powered End C/R Middle C/R End Piece              | leave blank 347  leave blank TRIAC DMX  leave blank EM* 4ft min for EM  leave blank CRP CRM CRE             |  |  |  |  |  |
| High Bay Voltage 120-277VAC 347VAC Dimming/Control 0-10V Phase/TRIAC DMX Emergency None EM Back Up Run Type Single C/R Powered End C/R Middle C/R End Piece NA           | leave blank 347  leave blank TRIAC DMX  leave blank EM* 4ft min for EM  leave blank CRP CRM CRE             |  |  |  |  |  |
| High Bay Voltage 120-277VAC 347VAC Dimming/Control 0-10V Phase/TRIAC DMX Emergency None EM Back Up Run Type Single C/R Powered End C/R Middle C/R End Piece NA Shapes    | leave blank 347  leave blank TRIAC DMX  leave blank EM* 4ft min for EM  leave blank CRP CRM CRE leave blank |  |  |  |  |  |
| High Bay Voltage 120-277VAC 347VAC Dimming/Control 0-10V Phase/TRIAC DMX Emergency None EM Back Up Run Type Single C/R Powered End C/R Middle C/R End Piece NA Shapes NA | leave blank 347  leave blank TRIAC DMX  leave blank EM* 4ft min for EM  leave blank CRP CRM CRE leave blank |  |  |  |  |  |