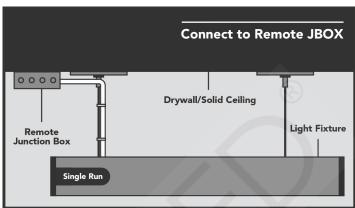

Bluegate Inc. GlowbackLED® 1173 NW 159th Drive Miami Gardens, FL 33169 1-800-679-4902 • info@bluegateinc.com

| Master Product Code Builder                                                                                                                                              |                                                                                                             |  |  |  |  |  |
|--------------------------------------------------------------------------------------------------------------------------------------------------------------------------|-------------------------------------------------------------------------------------------------------------|--|--|--|--|--|
| Prefix                                                                                                                                                                   | LVLB                                                                                                        |  |  |  |  |  |
| Profile                                                                                                                                                                  | P34                                                                                                         |  |  |  |  |  |
| Finish                                                                                                                                                                   |                                                                                                             |  |  |  |  |  |
| Satin Aluminum                                                                                                                                                           | leave blank                                                                                                 |  |  |  |  |  |
| Matte Black                                                                                                                                                              | N/A                                                                                                         |  |  |  |  |  |
| Matte White                                                                                                                                                              | N/A                                                                                                         |  |  |  |  |  |
| Custom                                                                                                                                                                   | c                                                                                                           |  |  |  |  |  |
| Output                                                                                                                                                                   |                                                                                                             |  |  |  |  |  |
| 70%/30%                                                                                                                                                                  | 70UP/30D, 70D, 30U                                                                                          |  |  |  |  |  |
| 50%/50%                                                                                                                                                                  | 50U/50D                                                                                                     |  |  |  |  |  |
| Size                                                                                                                                                                     | 000,002                                                                                                     |  |  |  |  |  |
| 2ft                                                                                                                                                                      | 24                                                                                                          |  |  |  |  |  |
| 4ft                                                                                                                                                                      | 46                                                                                                          |  |  |  |  |  |
| 6ft                                                                                                                                                                      | 68                                                                                                          |  |  |  |  |  |
| 8ft                                                                                                                                                                      | 90                                                                                                          |  |  |  |  |  |
| Custom                                                                                                                                                                   | enter in inches                                                                                             |  |  |  |  |  |
| Continous                                                                                                                                                                | CR                                                                                                          |  |  |  |  |  |
| Custom Shape                                                                                                                                                             | CS                                                                                                          |  |  |  |  |  |
| Color                                                                                                                                                                    |                                                                                                             |  |  |  |  |  |
| 3000K                                                                                                                                                                    | ww                                                                                                          |  |  |  |  |  |
| 4000K                                                                                                                                                                    | NW                                                                                                          |  |  |  |  |  |
| 5000K                                                                                                                                                                    | BW                                                                                                          |  |  |  |  |  |
|                                                                                                                                                                          |                                                                                                             |  |  |  |  |  |
| Custom                                                                                                                                                                   | enter CCT value                                                                                             |  |  |  |  |  |
| RGB+5000K                                                                                                                                                                | N/A                                                                                                         |  |  |  |  |  |
| RGB+2700K                                                                                                                                                                | N/A                                                                                                         |  |  |  |  |  |
| Tunable White                                                                                                                                                            | N/A                                                                                                         |  |  |  |  |  |
| CRI                                                                                                                                                                      |                                                                                                             |  |  |  |  |  |
| 80+                                                                                                                                                                      | leave blank                                                                                                 |  |  |  |  |  |
| 90+                                                                                                                                                                      | 90                                                                                                          |  |  |  |  |  |
| 95+                                                                                                                                                                      | 95                                                                                                          |  |  |  |  |  |
| Mount Type                                                                                                                                                               |                                                                                                             |  |  |  |  |  |
| Mount to JBOX                                                                                                                                                            | A                                                                                                           |  |  |  |  |  |
| Remote JBOX                                                                                                                                                              | В                                                                                                           |  |  |  |  |  |
|                                                                                                                                                                          |                                                                                                             |  |  |  |  |  |
| Drop Ceiling                                                                                                                                                             | С                                                                                                           |  |  |  |  |  |
| High Bay                                                                                                                                                                 | C<br>D                                                                                                      |  |  |  |  |  |
| High Bay<br>Voltage                                                                                                                                                      | D                                                                                                           |  |  |  |  |  |
| High Bay<br>Voltage<br>120-277VAC                                                                                                                                        | D<br>leave blank                                                                                            |  |  |  |  |  |
| High Bay<br>Voltage<br>120-277VAC<br>347VAC                                                                                                                              | D                                                                                                           |  |  |  |  |  |
| High Bay<br>Voltage<br>120-277VAC<br>347VAC<br>Dimming/Control                                                                                                           | D<br>leave blank<br>347                                                                                     |  |  |  |  |  |
| High Bay Voltage 120-277VAC 347VAC Dimming/Control 0-10V                                                                                                                 | D leave blank 347 leave blank                                                                               |  |  |  |  |  |
| High Bay Voltage 120-277VAC 347VAC Dimming/Control 0-10V Phase/TRIAC                                                                                                     | D<br>leave blank<br>347                                                                                     |  |  |  |  |  |
| High Bay Voltage 120-277VAC 347VAC Dimming/Control 0-10V                                                                                                                 | D leave blank 347 leave blank                                                                               |  |  |  |  |  |
| High Bay Voltage 120-277VAC 347VAC Dimming/Control 0-10V Phase/TRIAC                                                                                                     | D  leave blank  347  leave blank  TRIAC  DMX                                                                |  |  |  |  |  |
| High Bay Voltage 120-277VAC 347VAC Dimming/Control 0-10V Phase/TRIAC DMX Emergency None                                                                                  | D leave blank 347 leave blank TRIAC                                                                         |  |  |  |  |  |
| High Bay Voltage 120-277VAC 347VAC Dimming/Control 0-10V Phase/TRIAC DMX Emergency                                                                                       | D  leave blank  347  leave blank  TRIAC  DMX                                                                |  |  |  |  |  |
| High Bay Voltage 120-277VAC 347VAC Dimming/Control 0-10V Phase/TRIAC DMX Emergency None                                                                                  | D leave blank 347 leave blank TRIAC DMX leave blank                                                         |  |  |  |  |  |
| High Bay Voltage 120-277VAC 347VAC Dimming/Control 0-10V Phase/TRIAC DMX Emergency None EM Back Up                                                                       | D leave blank 347 leave blank TRIAC DMX leave blank                                                         |  |  |  |  |  |
| High Bay Voltage 120-277VAC 347VAC Dimming/Control 0-10V Phase/TRIAC DMX Emergency None EM Back Up Run Type                                                              | leave blank 347  leave blank TRIAC DMX  leave blank EM* 4ft min for EM                                      |  |  |  |  |  |
| High Bay Voltage 120-277VAC 347VAC Dimming/Control 0-10V Phase/TRIAC DMX Emergency None EM Back Up Run Type Single                                                       | leave blank 347  leave blank TRIAC DMX  leave blank EM* 4ft min for EM                                      |  |  |  |  |  |
| High Bay Voltage 120-277VAC 347VAC Dimming/Control 0-10V Phase/TRIAC DMX Emergency None EM Back Up Run Type Single C/R Powered End                                       | leave blank 347  leave blank TRIAC DMX  leave blank EM* 4ft min for EM  leave blank CRP                     |  |  |  |  |  |
| High Bay Voltage 120-277VAC 347VAC Dimming/Control 0-10V Phase/TRIAC DMX Emergency None EM Back Up Run Type Single C/R Powered End C/R Middle                            | leave blank 347  leave blank TRIAC DMX  leave blank EM* 4ft min for EM  leave blank CRP CRM                 |  |  |  |  |  |
| High Bay Voltage 120-277VAC 347VAC Dimming/Control 0-10V Phase/TRIAC DMX Emergency None EM Back Up Run Type Single C/R Powered End C/R Middle C/R End Piece              | leave blank 347  leave blank TRIAC DMX  leave blank EM* 4ft min for EM  leave blank CRP CRM CRE             |  |  |  |  |  |
| High Bay Voltage 120-277VAC 347VAC Dimming/Control 0-10V Phase/TRIAC DMX Emergency None EM Back Up Run Type Single C/R Powered End C/R Middle C/R End Piece NA           | leave blank 347  leave blank TRIAC DMX  leave blank EM* 4ft min for EM  leave blank CRP CRM CRE             |  |  |  |  |  |
| High Bay Voltage 120-277VAC 347VAC Dimming/Control 0-10V Phase/TRIAC DMX Emergency None EM Back Up Run Type Single C/R Powered End C/R Middle C/R End Piece NA Shapes    | leave blank 347  leave blank TRIAC DMX  leave blank EM* 4ft min for EM  leave blank CRP CRM CRE leave blank |  |  |  |  |  |
| High Bay Voltage 120-277VAC 347VAC Dimming/Control 0-10V Phase/TRIAC DMX Emergency None EM Back Up Run Type Single C/R Powered End C/R Middle C/R End Piece NA Shapes NA | leave blank 347  leave blank TRIAC DMX  leave blank EM* 4ft min for EM  leave blank CRP CRM CRE leave blank |  |  |  |  |  |