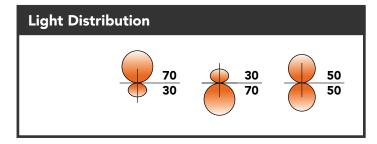

It is available in **4ft, 6ft, and 8ft** sizes as one single piece. Select "**linkable**" option for seam-less continuous runs over 8ft. Choose from (3) light dis-tribution types: Direct/Indirect (70% Down, 40% Up); Half and Half (50% Up, 50% Down), and Indirect/Di-rect (30% Down, 70% Up).

| Typical Lumen Table                                   |               |               |               |       |  |  |  |
|-------------------------------------------------------|---------------|---------------|---------------|-------|--|--|--|
| Size                                                  | 70U/30D       | 30U/70D       | 50U/50D       | Watts |  |  |  |
| 4ft                                                   | 4,928U/2,112D | 2,112U/4,928D | 1,760U/1,760D | 62    |  |  |  |
| 6ft                                                   | 7,392U/3,168D | 3,168U/7,392D | 5,280U/5,280D | 94    |  |  |  |
| 8ft                                                   | 9,856U/4,244D | 4,244U/9,856D | 6,264U/6,264D | 125   |  |  |  |
|                                                       |               |               |               |       |  |  |  |
| *Based on standard sizes with 4000K Color Temperature |               |               |               |       |  |  |  |