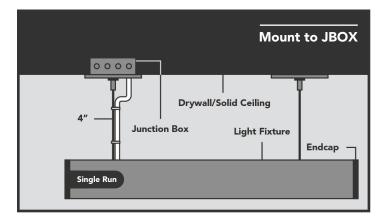

Bluegate Inc. GlowbackLED® 1173 NW 159th Drive Miami Gardens, FL 33169 1-800-679-4902 • info@bluegateinc.com

| Master Product Code Builder                                                                                                                                              |                                                                                                             |  |  |  |  |  |
|--------------------------------------------------------------------------------------------------------------------------------------------------------------------------|-------------------------------------------------------------------------------------------------------------|--|--|--|--|--|
| Prefix                                                                                                                                                                   | LVLB                                                                                                        |  |  |  |  |  |
| Profile                                                                                                                                                                  | P34                                                                                                         |  |  |  |  |  |
| Finish                                                                                                                                                                   |                                                                                                             |  |  |  |  |  |
| Satin Aluminum                                                                                                                                                           | leave blank                                                                                                 |  |  |  |  |  |
| Matte Black                                                                                                                                                              | N/A                                                                                                         |  |  |  |  |  |
| Matte White                                                                                                                                                              | N/A                                                                                                         |  |  |  |  |  |
| Custom                                                                                                                                                                   | c                                                                                                           |  |  |  |  |  |
| Output                                                                                                                                                                   |                                                                                                             |  |  |  |  |  |
| 70%/30%                                                                                                                                                                  | 70UP/30D, 70D, 30U                                                                                          |  |  |  |  |  |
| 50%/50%                                                                                                                                                                  | 50U/50D                                                                                                     |  |  |  |  |  |
| Size                                                                                                                                                                     | 000,002                                                                                                     |  |  |  |  |  |
| 2ft                                                                                                                                                                      | 24                                                                                                          |  |  |  |  |  |
| 4ft                                                                                                                                                                      | 46                                                                                                          |  |  |  |  |  |
| 6ft                                                                                                                                                                      | 68                                                                                                          |  |  |  |  |  |
| 8ft                                                                                                                                                                      | 90                                                                                                          |  |  |  |  |  |
| Custom                                                                                                                                                                   | enter in inches                                                                                             |  |  |  |  |  |
| Continous                                                                                                                                                                | CR                                                                                                          |  |  |  |  |  |
| Custom Shape                                                                                                                                                             | CS                                                                                                          |  |  |  |  |  |
| Color                                                                                                                                                                    |                                                                                                             |  |  |  |  |  |
| 3000K                                                                                                                                                                    | ww                                                                                                          |  |  |  |  |  |
| 4000K                                                                                                                                                                    | NW                                                                                                          |  |  |  |  |  |
| 5000K                                                                                                                                                                    | BW                                                                                                          |  |  |  |  |  |
|                                                                                                                                                                          |                                                                                                             |  |  |  |  |  |
| Custom                                                                                                                                                                   | enter CCT value                                                                                             |  |  |  |  |  |
| RGB+5000K                                                                                                                                                                | N/A                                                                                                         |  |  |  |  |  |
| RGB+2700K                                                                                                                                                                | N/A                                                                                                         |  |  |  |  |  |
| Tunable White                                                                                                                                                            | N/A                                                                                                         |  |  |  |  |  |
| CRI                                                                                                                                                                      |                                                                                                             |  |  |  |  |  |
| 80+                                                                                                                                                                      | leave blank                                                                                                 |  |  |  |  |  |
| 90+                                                                                                                                                                      | 90                                                                                                          |  |  |  |  |  |
| 95+                                                                                                                                                                      | 95                                                                                                          |  |  |  |  |  |
| Mount Type                                                                                                                                                               |                                                                                                             |  |  |  |  |  |
| Mount to JBOX                                                                                                                                                            | A                                                                                                           |  |  |  |  |  |
| Remote JBOX                                                                                                                                                              | В                                                                                                           |  |  |  |  |  |
|                                                                                                                                                                          |                                                                                                             |  |  |  |  |  |
| Drop Ceiling                                                                                                                                                             | С                                                                                                           |  |  |  |  |  |
| High Bay                                                                                                                                                                 | C<br>D                                                                                                      |  |  |  |  |  |
| High Bay<br>Voltage                                                                                                                                                      | D                                                                                                           |  |  |  |  |  |
| High Bay<br>Voltage<br>120-277VAC                                                                                                                                        | D<br>leave blank                                                                                            |  |  |  |  |  |
| High Bay<br>Voltage<br>120-277VAC<br>347VAC                                                                                                                              | D                                                                                                           |  |  |  |  |  |
| High Bay<br>Voltage<br>120-277VAC<br>347VAC<br>Dimming/Control                                                                                                           | D<br>leave blank<br>347                                                                                     |  |  |  |  |  |
| High Bay Voltage 120-277VAC 347VAC Dimming/Control 0-10V                                                                                                                 | D leave blank 347 leave blank                                                                               |  |  |  |  |  |
| High Bay Voltage 120-277VAC 347VAC Dimming/Control 0-10V Phase/TRIAC                                                                                                     | D<br>leave blank<br>347                                                                                     |  |  |  |  |  |
| High Bay Voltage 120-277VAC 347VAC Dimming/Control 0-10V                                                                                                                 | D leave blank 347 leave blank                                                                               |  |  |  |  |  |
| High Bay Voltage 120-277VAC 347VAC Dimming/Control 0-10V Phase/TRIAC                                                                                                     | D  leave blank  347  leave blank  TRIAC  DMX                                                                |  |  |  |  |  |
| High Bay Voltage 120-277VAC 347VAC Dimming/Control 0-10V Phase/TRIAC DMX Emergency None                                                                                  | D leave blank 347 leave blank TRIAC                                                                         |  |  |  |  |  |
| High Bay Voltage 120-277VAC 347VAC Dimming/Control 0-10V Phase/TRIAC DMX Emergency                                                                                       | D  leave blank  347  leave blank  TRIAC  DMX                                                                |  |  |  |  |  |
| High Bay Voltage 120-277VAC 347VAC Dimming/Control 0-10V Phase/TRIAC DMX Emergency None                                                                                  | D leave blank 347 leave blank TRIAC DMX leave blank                                                         |  |  |  |  |  |
| High Bay Voltage 120-277VAC 347VAC Dimming/Control 0-10V Phase/TRIAC DMX Emergency None EM Back Up                                                                       | D leave blank 347 leave blank TRIAC DMX leave blank                                                         |  |  |  |  |  |
| High Bay Voltage 120-277VAC 347VAC Dimming/Control 0-10V Phase/TRIAC DMX Emergency None EM Back Up Run Type                                                              | leave blank 347  leave blank TRIAC DMX  leave blank EM* 4ft min for EM                                      |  |  |  |  |  |
| High Bay Voltage 120-277VAC 347VAC Dimming/Control 0-10V Phase/TRIAC DMX Emergency None EM Back Up Run Type Single                                                       | leave blank 347  leave blank TRIAC DMX  leave blank EM* 4ft min for EM                                      |  |  |  |  |  |
| High Bay Voltage 120-277VAC 347VAC Dimming/Control 0-10V Phase/TRIAC DMX Emergency None EM Back Up Run Type Single C/R Powered End                                       | leave blank 347  leave blank TRIAC DMX  leave blank EM* 4ft min for EM  leave blank CRP                     |  |  |  |  |  |
| High Bay Voltage 120-277VAC 347VAC Dimming/Control 0-10V Phase/TRIAC DMX Emergency None EM Back Up Run Type Single C/R Powered End C/R Middle                            | leave blank 347  leave blank TRIAC DMX  leave blank EM* 4ft min for EM  leave blank CRP CRM                 |  |  |  |  |  |
| High Bay Voltage 120-277VAC 347VAC Dimming/Control 0-10V Phase/TRIAC DMX Emergency None EM Back Up Run Type Single C/R Powered End C/R Middle C/R End Piece              | leave blank 347  leave blank TRIAC DMX  leave blank EM* 4ft min for EM  leave blank CRP CRM CRE             |  |  |  |  |  |
| High Bay Voltage 120-277VAC 347VAC Dimming/Control 0-10V Phase/TRIAC DMX Emergency None EM Back Up Run Type Single C/R Powered End C/R Middle C/R End Piece NA           | leave blank 347  leave blank TRIAC DMX  leave blank EM* 4ft min for EM  leave blank CRP CRM CRE             |  |  |  |  |  |
| High Bay Voltage 120-277VAC 347VAC Dimming/Control 0-10V Phase/TRIAC DMX Emergency None EM Back Up Run Type Single C/R Powered End C/R Middle C/R End Piece NA Shapes    | leave blank 347  leave blank TRIAC DMX  leave blank EM* 4ft min for EM  leave blank CRP CRM CRE leave blank |  |  |  |  |  |
| High Bay Voltage 120-277VAC 347VAC Dimming/Control 0-10V Phase/TRIAC DMX Emergency None EM Back Up Run Type Single C/R Powered End C/R Middle C/R End Piece NA Shapes NA | leave blank 347  leave blank TRIAC DMX  leave blank EM* 4ft min for EM  leave blank CRP CRM CRE leave blank |  |  |  |  |  |