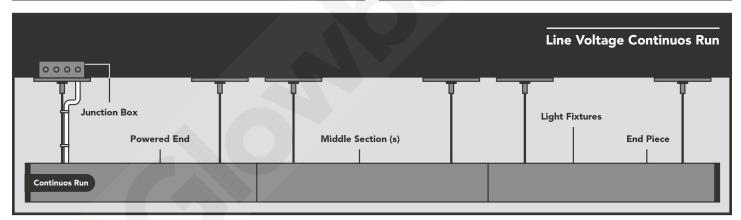

It is available in **4ft, 6ft, and 8ft** sizes as one single piece. Select "**linkable**" option for seam-less continuous runs over 8ft. Choose from (3) light dis-tribution types: Direct/Indirect (70% Down, 40% Up); Half and Half (50% Up, 50% Down), and Indirect/Di-rect (30% Down, 70% Up).

Bluegate Inc. GlowbackLED® 1173 NW 159th Drive Miami Gardens, FL 33169 1-800-679-4902 • info@bluegateinc.com

| Master Product Code Builder                                                                                                                                              |                                                                                                             |  |  |  |  |  |
|--------------------------------------------------------------------------------------------------------------------------------------------------------------------------|-------------------------------------------------------------------------------------------------------------|--|--|--|--|--|
| Prefix                                                                                                                                                                   | LVLB                                                                                                        |  |  |  |  |  |
| Profile                                                                                                                                                                  | P34                                                                                                         |  |  |  |  |  |
| Finish                                                                                                                                                                   |                                                                                                             |  |  |  |  |  |
| Satin Aluminum                                                                                                                                                           | leave blank                                                                                                 |  |  |  |  |  |
| Matte Black                                                                                                                                                              | N/A                                                                                                         |  |  |  |  |  |
| Matte White                                                                                                                                                              | N/A                                                                                                         |  |  |  |  |  |
| Custom                                                                                                                                                                   | c                                                                                                           |  |  |  |  |  |
| Output                                                                                                                                                                   |                                                                                                             |  |  |  |  |  |
| 70%/30%                                                                                                                                                                  | 70UP/30D, 70D, 30U                                                                                          |  |  |  |  |  |
| 50%/50%                                                                                                                                                                  | 50U/50D                                                                                                     |  |  |  |  |  |
| Size                                                                                                                                                                     | 000,002                                                                                                     |  |  |  |  |  |
| 2ft                                                                                                                                                                      | 24                                                                                                          |  |  |  |  |  |
| 4ft                                                                                                                                                                      | 46                                                                                                          |  |  |  |  |  |
| 6ft                                                                                                                                                                      | 68                                                                                                          |  |  |  |  |  |
| 8ft                                                                                                                                                                      | 90                                                                                                          |  |  |  |  |  |
| Custom                                                                                                                                                                   | enter in inches                                                                                             |  |  |  |  |  |
| Continous                                                                                                                                                                | CR                                                                                                          |  |  |  |  |  |
| Custom Shape                                                                                                                                                             | CS                                                                                                          |  |  |  |  |  |
| Color                                                                                                                                                                    |                                                                                                             |  |  |  |  |  |
| 3000K                                                                                                                                                                    | ww                                                                                                          |  |  |  |  |  |
| 4000K                                                                                                                                                                    | NW                                                                                                          |  |  |  |  |  |
| 5000K                                                                                                                                                                    | BW                                                                                                          |  |  |  |  |  |
|                                                                                                                                                                          |                                                                                                             |  |  |  |  |  |
| Custom                                                                                                                                                                   | enter CCT value                                                                                             |  |  |  |  |  |
| RGB+5000K                                                                                                                                                                | N/A                                                                                                         |  |  |  |  |  |
| RGB+2700K                                                                                                                                                                | N/A                                                                                                         |  |  |  |  |  |
| Tunable White                                                                                                                                                            | N/A                                                                                                         |  |  |  |  |  |
| CRI                                                                                                                                                                      |                                                                                                             |  |  |  |  |  |
| 80+                                                                                                                                                                      | leave blank                                                                                                 |  |  |  |  |  |
| 90+                                                                                                                                                                      | 90                                                                                                          |  |  |  |  |  |
| 95+                                                                                                                                                                      | 95                                                                                                          |  |  |  |  |  |
| Mount Type                                                                                                                                                               |                                                                                                             |  |  |  |  |  |
| Mount to JBOX                                                                                                                                                            | A                                                                                                           |  |  |  |  |  |
| Remote JBOX                                                                                                                                                              | В                                                                                                           |  |  |  |  |  |
|                                                                                                                                                                          |                                                                                                             |  |  |  |  |  |
| Drop Ceiling                                                                                                                                                             | С                                                                                                           |  |  |  |  |  |
| High Bay                                                                                                                                                                 | C<br>D                                                                                                      |  |  |  |  |  |
| High Bay<br>Voltage                                                                                                                                                      | D                                                                                                           |  |  |  |  |  |
| High Bay<br>Voltage<br>120-277VAC                                                                                                                                        | D<br>leave blank                                                                                            |  |  |  |  |  |
| High Bay<br>Voltage<br>120-277VAC<br>347VAC                                                                                                                              | D                                                                                                           |  |  |  |  |  |
| High Bay<br>Voltage<br>120-277VAC<br>347VAC<br>Dimming/Control                                                                                                           | D<br>leave blank<br>347                                                                                     |  |  |  |  |  |
| High Bay Voltage 120-277VAC 347VAC Dimming/Control 0-10V                                                                                                                 | D leave blank 347 leave blank                                                                               |  |  |  |  |  |
| High Bay Voltage 120-277VAC 347VAC Dimming/Control 0-10V Phase/TRIAC                                                                                                     | D<br>leave blank<br>347                                                                                     |  |  |  |  |  |
| High Bay Voltage 120-277VAC 347VAC Dimming/Control 0-10V                                                                                                                 | D leave blank 347 leave blank                                                                               |  |  |  |  |  |
| High Bay Voltage 120-277VAC 347VAC Dimming/Control 0-10V Phase/TRIAC                                                                                                     | D  leave blank  347  leave blank  TRIAC  DMX                                                                |  |  |  |  |  |
| High Bay Voltage 120-277VAC 347VAC Dimming/Control 0-10V Phase/TRIAC DMX Emergency None                                                                                  | D leave blank 347 leave blank TRIAC                                                                         |  |  |  |  |  |
| High Bay Voltage 120-277VAC 347VAC Dimming/Control 0-10V Phase/TRIAC DMX Emergency                                                                                       | D  leave blank  347  leave blank  TRIAC  DMX                                                                |  |  |  |  |  |
| High Bay Voltage 120-277VAC 347VAC Dimming/Control 0-10V Phase/TRIAC DMX Emergency None                                                                                  | D leave blank 347 leave blank TRIAC DMX leave blank                                                         |  |  |  |  |  |
| High Bay Voltage 120-277VAC 347VAC Dimming/Control 0-10V Phase/TRIAC DMX Emergency None EM Back Up                                                                       | D leave blank 347 leave blank TRIAC DMX leave blank                                                         |  |  |  |  |  |
| High Bay Voltage 120-277VAC 347VAC Dimming/Control 0-10V Phase/TRIAC DMX Emergency None EM Back Up Run Type                                                              | leave blank 347  leave blank TRIAC DMX  leave blank EM* 4ft min for EM                                      |  |  |  |  |  |
| High Bay Voltage 120-277VAC 347VAC Dimming/Control 0-10V Phase/TRIAC DMX Emergency None EM Back Up Run Type Single                                                       | leave blank 347  leave blank TRIAC DMX  leave blank EM* 4ft min for EM                                      |  |  |  |  |  |
| High Bay Voltage 120-277VAC 347VAC Dimming/Control 0-10V Phase/TRIAC DMX Emergency None EM Back Up Run Type Single C/R Powered End                                       | leave blank 347  leave blank TRIAC DMX  leave blank EM* 4ft min for EM  leave blank CRP                     |  |  |  |  |  |
| High Bay Voltage 120-277VAC 347VAC Dimming/Control 0-10V Phase/TRIAC DMX Emergency None EM Back Up Run Type Single C/R Powered End C/R Middle                            | leave blank 347  leave blank TRIAC DMX  leave blank EM* 4ft min for EM  leave blank CRP CRM                 |  |  |  |  |  |
| High Bay Voltage 120-277VAC 347VAC Dimming/Control 0-10V Phase/TRIAC DMX Emergency None EM Back Up Run Type Single C/R Powered End C/R Middle C/R End Piece              | leave blank 347  leave blank TRIAC DMX  leave blank EM* 4ft min for EM  leave blank CRP CRM CRE             |  |  |  |  |  |
| High Bay Voltage 120-277VAC 347VAC Dimming/Control 0-10V Phase/TRIAC DMX Emergency None EM Back Up Run Type Single C/R Powered End C/R Middle C/R End Piece NA           | leave blank 347  leave blank TRIAC DMX  leave blank EM* 4ft min for EM  leave blank CRP CRM CRE             |  |  |  |  |  |
| High Bay Voltage 120-277VAC 347VAC Dimming/Control 0-10V Phase/TRIAC DMX Emergency None EM Back Up Run Type Single C/R Powered End C/R Middle C/R End Piece NA Shapes    | leave blank 347  leave blank TRIAC DMX  leave blank EM* 4ft min for EM  leave blank CRP CRM CRE leave blank |  |  |  |  |  |
| High Bay Voltage 120-277VAC 347VAC Dimming/Control 0-10V Phase/TRIAC DMX Emergency None EM Back Up Run Type Single C/R Powered End C/R Middle C/R End Piece NA Shapes NA | leave blank 347  leave blank TRIAC DMX  leave blank EM* 4ft min for EM  leave blank CRP CRM CRE leave blank |  |  |  |  |  |