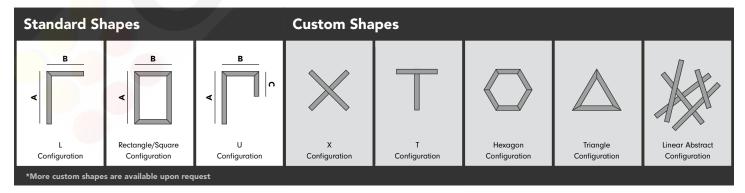

Bluegate Inc. GlowbackLED® 1173 NW 159th Drive Miami Gardens, FL 33169 1-800-679-4902 • info@bluegateinc.com

| Master Product Code Builder                                                                                                                                              |                                                                                                             |  |  |  |  |  |
|--------------------------------------------------------------------------------------------------------------------------------------------------------------------------|-------------------------------------------------------------------------------------------------------------|--|--|--|--|--|
| Prefix                                                                                                                                                                   | LVLB                                                                                                        |  |  |  |  |  |
| Profile                                                                                                                                                                  | P34                                                                                                         |  |  |  |  |  |
| Finish                                                                                                                                                                   |                                                                                                             |  |  |  |  |  |
| Satin Aluminum                                                                                                                                                           | leave blank                                                                                                 |  |  |  |  |  |
| Matte Black                                                                                                                                                              | N/A                                                                                                         |  |  |  |  |  |
| Matte White                                                                                                                                                              | N/A                                                                                                         |  |  |  |  |  |
| Custom                                                                                                                                                                   | c                                                                                                           |  |  |  |  |  |
| Output                                                                                                                                                                   |                                                                                                             |  |  |  |  |  |
| 70%/30%                                                                                                                                                                  | 70UP/30D, 70D, 30U                                                                                          |  |  |  |  |  |
| 50%/50%                                                                                                                                                                  | 50U/50D                                                                                                     |  |  |  |  |  |
| Size                                                                                                                                                                     | 000,002                                                                                                     |  |  |  |  |  |
| 2ft                                                                                                                                                                      | 24                                                                                                          |  |  |  |  |  |
| 4ft                                                                                                                                                                      | 46                                                                                                          |  |  |  |  |  |
| 6ft                                                                                                                                                                      | 68                                                                                                          |  |  |  |  |  |
| 8ft                                                                                                                                                                      | 90                                                                                                          |  |  |  |  |  |
| Custom                                                                                                                                                                   | enter in inches                                                                                             |  |  |  |  |  |
| Continous                                                                                                                                                                | CR                                                                                                          |  |  |  |  |  |
| Custom Shape                                                                                                                                                             | CS                                                                                                          |  |  |  |  |  |
| Color                                                                                                                                                                    |                                                                                                             |  |  |  |  |  |
| 3000K                                                                                                                                                                    | ww                                                                                                          |  |  |  |  |  |
| 4000K                                                                                                                                                                    | NW                                                                                                          |  |  |  |  |  |
| 5000K                                                                                                                                                                    | BW                                                                                                          |  |  |  |  |  |
|                                                                                                                                                                          |                                                                                                             |  |  |  |  |  |
| Custom                                                                                                                                                                   | enter CCT value                                                                                             |  |  |  |  |  |
| RGB+5000K                                                                                                                                                                | N/A                                                                                                         |  |  |  |  |  |
| RGB+2700K                                                                                                                                                                | N/A                                                                                                         |  |  |  |  |  |
| Tunable White                                                                                                                                                            | N/A                                                                                                         |  |  |  |  |  |
| CRI                                                                                                                                                                      |                                                                                                             |  |  |  |  |  |
| 80+                                                                                                                                                                      | leave blank                                                                                                 |  |  |  |  |  |
| 90+                                                                                                                                                                      | 90                                                                                                          |  |  |  |  |  |
| 95+                                                                                                                                                                      | 95                                                                                                          |  |  |  |  |  |
| Mount Type                                                                                                                                                               |                                                                                                             |  |  |  |  |  |
| Mount to JBOX                                                                                                                                                            | A                                                                                                           |  |  |  |  |  |
| Remote JBOX                                                                                                                                                              | В                                                                                                           |  |  |  |  |  |
|                                                                                                                                                                          |                                                                                                             |  |  |  |  |  |
| Drop Ceiling                                                                                                                                                             | С                                                                                                           |  |  |  |  |  |
| High Bay                                                                                                                                                                 | C<br>D                                                                                                      |  |  |  |  |  |
| High Bay<br>Voltage                                                                                                                                                      | D                                                                                                           |  |  |  |  |  |
| High Bay<br>Voltage<br>120-277VAC                                                                                                                                        | D<br>leave blank                                                                                            |  |  |  |  |  |
| High Bay<br>Voltage<br>120-277VAC<br>347VAC                                                                                                                              | D                                                                                                           |  |  |  |  |  |
| High Bay<br>Voltage<br>120-277VAC<br>347VAC<br>Dimming/Control                                                                                                           | D<br>leave blank<br>347                                                                                     |  |  |  |  |  |
| High Bay Voltage 120-277VAC 347VAC Dimming/Control 0-10V                                                                                                                 | D leave blank 347 leave blank                                                                               |  |  |  |  |  |
| High Bay Voltage 120-277VAC 347VAC Dimming/Control 0-10V Phase/TRIAC                                                                                                     | D<br>leave blank<br>347                                                                                     |  |  |  |  |  |
| High Bay Voltage 120-277VAC 347VAC Dimming/Control 0-10V                                                                                                                 | D leave blank 347 leave blank                                                                               |  |  |  |  |  |
| High Bay Voltage 120-277VAC 347VAC Dimming/Control 0-10V Phase/TRIAC                                                                                                     | D  leave blank  347  leave blank  TRIAC  DMX                                                                |  |  |  |  |  |
| High Bay Voltage 120-277VAC 347VAC Dimming/Control 0-10V Phase/TRIAC DMX Emergency None                                                                                  | D leave blank 347 leave blank TRIAC                                                                         |  |  |  |  |  |
| High Bay Voltage 120-277VAC 347VAC Dimming/Control 0-10V Phase/TRIAC DMX Emergency                                                                                       | D  leave blank  347  leave blank  TRIAC  DMX                                                                |  |  |  |  |  |
| High Bay Voltage 120-277VAC 347VAC Dimming/Control 0-10V Phase/TRIAC DMX Emergency None                                                                                  | D leave blank 347 leave blank TRIAC DMX leave blank                                                         |  |  |  |  |  |
| High Bay Voltage 120-277VAC 347VAC Dimming/Control 0-10V Phase/TRIAC DMX Emergency None EM Back Up                                                                       | D leave blank 347 leave blank TRIAC DMX leave blank                                                         |  |  |  |  |  |
| High Bay Voltage 120-277VAC 347VAC Dimming/Control 0-10V Phase/TRIAC DMX Emergency None EM Back Up Run Type                                                              | leave blank 347  leave blank TRIAC DMX  leave blank EM* 4ft min for EM                                      |  |  |  |  |  |
| High Bay Voltage 120-277VAC 347VAC Dimming/Control 0-10V Phase/TRIAC DMX Emergency None EM Back Up Run Type Single                                                       | leave blank 347  leave blank TRIAC DMX  leave blank EM* 4ft min for EM                                      |  |  |  |  |  |
| High Bay Voltage 120-277VAC 347VAC Dimming/Control 0-10V Phase/TRIAC DMX Emergency None EM Back Up Run Type Single C/R Powered End                                       | leave blank 347  leave blank TRIAC DMX  leave blank EM* 4ft min for EM  leave blank CRP                     |  |  |  |  |  |
| High Bay Voltage 120-277VAC 347VAC Dimming/Control 0-10V Phase/TRIAC DMX Emergency None EM Back Up Run Type Single C/R Powered End C/R Middle                            | leave blank 347  leave blank TRIAC DMX  leave blank EM* 4ft min for EM  leave blank CRP CRM                 |  |  |  |  |  |
| High Bay Voltage 120-277VAC 347VAC Dimming/Control 0-10V Phase/TRIAC DMX Emergency None EM Back Up Run Type Single C/R Powered End C/R Middle C/R End Piece              | leave blank 347  leave blank TRIAC DMX  leave blank EM* 4ft min for EM  leave blank CRP CRM CRE             |  |  |  |  |  |
| High Bay Voltage 120-277VAC 347VAC Dimming/Control 0-10V Phase/TRIAC DMX Emergency None EM Back Up Run Type Single C/R Powered End C/R Middle C/R End Piece NA           | leave blank 347  leave blank TRIAC DMX  leave blank EM* 4ft min for EM  leave blank CRP CRM CRE             |  |  |  |  |  |
| High Bay Voltage 120-277VAC 347VAC Dimming/Control 0-10V Phase/TRIAC DMX Emergency None EM Back Up Run Type Single C/R Powered End C/R Middle C/R End Piece NA Shapes    | leave blank 347  leave blank TRIAC DMX  leave blank EM* 4ft min for EM  leave blank CRP CRM CRE leave blank |  |  |  |  |  |
| High Bay Voltage 120-277VAC 347VAC Dimming/Control 0-10V Phase/TRIAC DMX Emergency None EM Back Up Run Type Single C/R Powered End C/R Middle C/R End Piece NA Shapes NA | leave blank 347  leave blank TRIAC DMX  leave blank EM* 4ft min for EM  leave blank CRP CRM CRE leave blank |  |  |  |  |  |