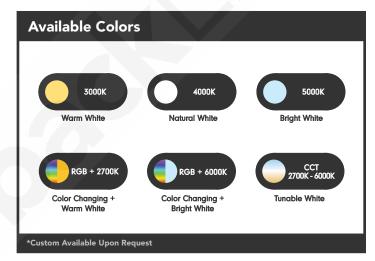

Conveniently select from (3) standard col-or temperatures best suited to your space: **3000K** (Warm White), **4000K** (Natural White), **5000K** (Bright White). Integral driver technology allows these fixtures to accept **universal 120-277VAC** input voltage, and are **fully dimmable to 1%** via 0-10V dimming wires. Includes 8ft power and premium stainless steel sus-pension cable.