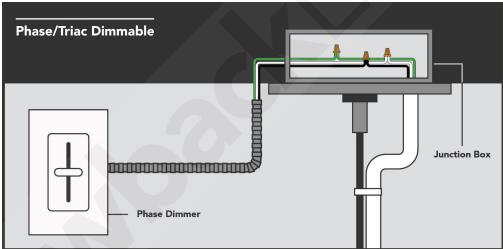

| Specifications     | *[XX] denotes color temperature |  |  |  |
|--------------------|---------------------------------|--|--|--|
| Part#              | LVLBP34-XX-YY-ZZ                |  |  |  |
| Sizes              | 4ft, 6ft, 8ft, Custom           |  |  |  |
| Input Voltage      | 120-277 VAC                     |  |  |  |
| Light Output       | Up/Down: 412-875 Lumens/ft      |  |  |  |
| Efficiency         | 87 Lumens/Watt                  |  |  |  |
| Color Rendering    | >80 (CRI over 90 available)     |  |  |  |
| Environment        | Dry or Damp Location            |  |  |  |
| Warranty           | 5-Year                          |  |  |  |
| Lifetime           | 50,000-70,000+ Hours            |  |  |  |
| Listings           | UL-Listed                       |  |  |  |
| Dimming            | 0-10V Dimmable, Phase/TRIAC     |  |  |  |
| Light Distribution | Up/Down                         |  |  |  |