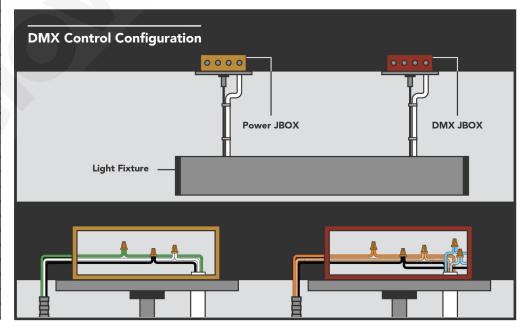

Bluegate Inc. GlowbackLED® 1173 NW 159th Drive Miami Gardens, FL 33169 1-800-679-4902 • info@bluegateinc.com

| Master Product Code Builder                                                                                                                                              |                                                                                                             |  |  |  |  |  |
|--------------------------------------------------------------------------------------------------------------------------------------------------------------------------|-------------------------------------------------------------------------------------------------------------|--|--|--|--|--|
| Prefix                                                                                                                                                                   | LVLB                                                                                                        |  |  |  |  |  |
| Profile                                                                                                                                                                  | P34                                                                                                         |  |  |  |  |  |
| Finish                                                                                                                                                                   |                                                                                                             |  |  |  |  |  |
| Satin Aluminum                                                                                                                                                           | leave blank                                                                                                 |  |  |  |  |  |
| Matte Black                                                                                                                                                              | N/A                                                                                                         |  |  |  |  |  |
| Matte White                                                                                                                                                              | N/A                                                                                                         |  |  |  |  |  |
| Custom                                                                                                                                                                   | c                                                                                                           |  |  |  |  |  |
| Output                                                                                                                                                                   |                                                                                                             |  |  |  |  |  |
| 70%/30%                                                                                                                                                                  | 70UP/30D, 70D, 30U                                                                                          |  |  |  |  |  |
| 50%/50%                                                                                                                                                                  | 50U/50D                                                                                                     |  |  |  |  |  |
| Size                                                                                                                                                                     | 000,002                                                                                                     |  |  |  |  |  |
| 2ft                                                                                                                                                                      | 24                                                                                                          |  |  |  |  |  |
| 4ft                                                                                                                                                                      | 46                                                                                                          |  |  |  |  |  |
| 6ft                                                                                                                                                                      | 68                                                                                                          |  |  |  |  |  |
| 8ft                                                                                                                                                                      | 90                                                                                                          |  |  |  |  |  |
| Custom                                                                                                                                                                   | enter in inches                                                                                             |  |  |  |  |  |
| Continous                                                                                                                                                                | CR                                                                                                          |  |  |  |  |  |
| Custom Shape                                                                                                                                                             | CS                                                                                                          |  |  |  |  |  |
| Color                                                                                                                                                                    |                                                                                                             |  |  |  |  |  |
| 3000K                                                                                                                                                                    | ww                                                                                                          |  |  |  |  |  |
| 4000K                                                                                                                                                                    | NW                                                                                                          |  |  |  |  |  |
| 5000K                                                                                                                                                                    | BW                                                                                                          |  |  |  |  |  |
|                                                                                                                                                                          |                                                                                                             |  |  |  |  |  |
| Custom                                                                                                                                                                   | enter CCT value                                                                                             |  |  |  |  |  |
| RGB+5000K                                                                                                                                                                | N/A                                                                                                         |  |  |  |  |  |
| RGB+2700K                                                                                                                                                                | N/A                                                                                                         |  |  |  |  |  |
| Tunable White                                                                                                                                                            | N/A                                                                                                         |  |  |  |  |  |
| CRI                                                                                                                                                                      |                                                                                                             |  |  |  |  |  |
| 80+                                                                                                                                                                      | leave blank                                                                                                 |  |  |  |  |  |
| 90+                                                                                                                                                                      | 90                                                                                                          |  |  |  |  |  |
| 95+                                                                                                                                                                      | 95                                                                                                          |  |  |  |  |  |
| Mount Type                                                                                                                                                               |                                                                                                             |  |  |  |  |  |
| Mount to JBOX                                                                                                                                                            | A                                                                                                           |  |  |  |  |  |
| Remote JBOX                                                                                                                                                              | В                                                                                                           |  |  |  |  |  |
|                                                                                                                                                                          |                                                                                                             |  |  |  |  |  |
| Drop Ceiling                                                                                                                                                             | С                                                                                                           |  |  |  |  |  |
| High Bay                                                                                                                                                                 | C<br>D                                                                                                      |  |  |  |  |  |
| High Bay<br>Voltage                                                                                                                                                      | D                                                                                                           |  |  |  |  |  |
| High Bay<br>Voltage<br>120-277VAC                                                                                                                                        | D<br>leave blank                                                                                            |  |  |  |  |  |
| High Bay<br>Voltage<br>120-277VAC<br>347VAC                                                                                                                              | D                                                                                                           |  |  |  |  |  |
| High Bay<br>Voltage<br>120-277VAC<br>347VAC<br>Dimming/Control                                                                                                           | D<br>leave blank<br>347                                                                                     |  |  |  |  |  |
| High Bay Voltage 120-277VAC 347VAC Dimming/Control 0-10V                                                                                                                 | D leave blank 347 leave blank                                                                               |  |  |  |  |  |
| High Bay Voltage 120-277VAC 347VAC Dimming/Control 0-10V Phase/TRIAC                                                                                                     | D<br>leave blank<br>347                                                                                     |  |  |  |  |  |
| High Bay Voltage 120-277VAC 347VAC Dimming/Control 0-10V                                                                                                                 | D leave blank 347 leave blank                                                                               |  |  |  |  |  |
| High Bay Voltage 120-277VAC 347VAC Dimming/Control 0-10V Phase/TRIAC                                                                                                     | D  leave blank  347  leave blank  TRIAC  DMX                                                                |  |  |  |  |  |
| High Bay Voltage 120-277VAC 347VAC Dimming/Control 0-10V Phase/TRIAC DMX Emergency None                                                                                  | D leave blank 347 leave blank TRIAC                                                                         |  |  |  |  |  |
| High Bay Voltage 120-277VAC 347VAC Dimming/Control 0-10V Phase/TRIAC DMX Emergency                                                                                       | D  leave blank  347  leave blank  TRIAC  DMX                                                                |  |  |  |  |  |
| High Bay Voltage 120-277VAC 347VAC Dimming/Control 0-10V Phase/TRIAC DMX Emergency None                                                                                  | D leave blank 347 leave blank TRIAC DMX leave blank                                                         |  |  |  |  |  |
| High Bay Voltage 120-277VAC 347VAC Dimming/Control 0-10V Phase/TRIAC DMX Emergency None EM Back Up                                                                       | D leave blank 347 leave blank TRIAC DMX leave blank                                                         |  |  |  |  |  |
| High Bay Voltage 120-277VAC 347VAC Dimming/Control 0-10V Phase/TRIAC DMX Emergency None EM Back Up Run Type                                                              | leave blank 347  leave blank TRIAC DMX  leave blank EM* 4ft min for EM                                      |  |  |  |  |  |
| High Bay Voltage 120-277VAC 347VAC Dimming/Control 0-10V Phase/TRIAC DMX Emergency None EM Back Up Run Type Single                                                       | leave blank 347  leave blank TRIAC DMX  leave blank EM* 4ft min for EM                                      |  |  |  |  |  |
| High Bay Voltage 120-277VAC 347VAC Dimming/Control 0-10V Phase/TRIAC DMX Emergency None EM Back Up Run Type Single C/R Powered End                                       | leave blank 347  leave blank TRIAC DMX  leave blank EM* 4ft min for EM  leave blank CRP                     |  |  |  |  |  |
| High Bay Voltage 120-277VAC 347VAC Dimming/Control 0-10V Phase/TRIAC DMX Emergency None EM Back Up Run Type Single C/R Powered End C/R Middle                            | leave blank 347  leave blank TRIAC DMX  leave blank EM* 4ft min for EM  leave blank CRP CRM                 |  |  |  |  |  |
| High Bay Voltage 120-277VAC 347VAC Dimming/Control 0-10V Phase/TRIAC DMX Emergency None EM Back Up Run Type Single C/R Powered End C/R Middle C/R End Piece              | leave blank 347  leave blank TRIAC DMX  leave blank EM* 4ft min for EM  leave blank CRP CRM CRE             |  |  |  |  |  |
| High Bay Voltage 120-277VAC 347VAC Dimming/Control 0-10V Phase/TRIAC DMX Emergency None EM Back Up Run Type Single C/R Powered End C/R Middle C/R End Piece NA           | leave blank 347  leave blank TRIAC DMX  leave blank EM* 4ft min for EM  leave blank CRP CRM CRE             |  |  |  |  |  |
| High Bay Voltage 120-277VAC 347VAC Dimming/Control 0-10V Phase/TRIAC DMX Emergency None EM Back Up Run Type Single C/R Powered End C/R Middle C/R End Piece NA Shapes    | leave blank 347  leave blank TRIAC DMX  leave blank EM* 4ft min for EM  leave blank CRP CRM CRE leave blank |  |  |  |  |  |
| High Bay Voltage 120-277VAC 347VAC Dimming/Control 0-10V Phase/TRIAC DMX Emergency None EM Back Up Run Type Single C/R Powered End C/R Middle C/R End Piece NA Shapes NA | leave blank 347  leave blank TRIAC DMX  leave blank EM* 4ft min for EM  leave blank CRP CRM CRE leave blank |  |  |  |  |  |