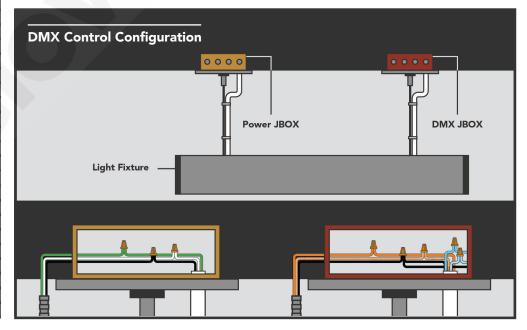

Bluegate Inc. GlowbackLED® 1173 NW 159th Drive Miami Gardens, FL 33169 1-800-679-4902 • info@bluegateinc.com

| Master Product Code Builder                                                                                                                                                                                              |                                                                                                                   |  |  |  |  |  |  |
|--------------------------------------------------------------------------------------------------------------------------------------------------------------------------------------------------------------------------|-------------------------------------------------------------------------------------------------------------------|--|--|--|--|--|--|
| Prefix                                                                                                                                                                                                                   | LVLB                                                                                                              |  |  |  |  |  |  |
| Profile                                                                                                                                                                                                                  | P43                                                                                                               |  |  |  |  |  |  |
| Finish                                                                                                                                                                                                                   |                                                                                                                   |  |  |  |  |  |  |
| Satin Aluminum                                                                                                                                                                                                           | leave blank                                                                                                       |  |  |  |  |  |  |
| Matte Black                                                                                                                                                                                                              | N/A                                                                                                               |  |  |  |  |  |  |
| Matte White                                                                                                                                                                                                              | N/A                                                                                                               |  |  |  |  |  |  |
| Custom                                                                                                                                                                                                                   | C                                                                                                                 |  |  |  |  |  |  |
| Output                                                                                                                                                                                                                   |                                                                                                                   |  |  |  |  |  |  |
| 1,083 Lumens/ft                                                                                                                                                                                                          | но                                                                                                                |  |  |  |  |  |  |
| 2,166 Lumens/ft                                                                                                                                                                                                          | UHO                                                                                                               |  |  |  |  |  |  |
| Size                                                                                                                                                                                                                     | OHE                                                                                                               |  |  |  |  |  |  |
| 2ft                                                                                                                                                                                                                      | 24                                                                                                                |  |  |  |  |  |  |
| 4ft                                                                                                                                                                                                                      | 46                                                                                                                |  |  |  |  |  |  |
| 6ft                                                                                                                                                                                                                      | 68                                                                                                                |  |  |  |  |  |  |
| 8ft                                                                                                                                                                                                                      | 90                                                                                                                |  |  |  |  |  |  |
| Custom                                                                                                                                                                                                                   | enter in inches                                                                                                   |  |  |  |  |  |  |
| Continous                                                                                                                                                                                                                | CR                                                                                                                |  |  |  |  |  |  |
| Custom Shape                                                                                                                                                                                                             | CS                                                                                                                |  |  |  |  |  |  |
| Color                                                                                                                                                                                                                    |                                                                                                                   |  |  |  |  |  |  |
| 3000K                                                                                                                                                                                                                    | ww                                                                                                                |  |  |  |  |  |  |
|                                                                                                                                                                                                                          | NW                                                                                                                |  |  |  |  |  |  |
| 4000K<br>5000K                                                                                                                                                                                                           | BW                                                                                                                |  |  |  |  |  |  |
|                                                                                                                                                                                                                          |                                                                                                                   |  |  |  |  |  |  |
| Custom                                                                                                                                                                                                                   | enter CCT value                                                                                                   |  |  |  |  |  |  |
| RGB+5000K                                                                                                                                                                                                                | RGBW<br>RGBWW                                                                                                     |  |  |  |  |  |  |
| RGB+2700K                                                                                                                                                                                                                |                                                                                                                   |  |  |  |  |  |  |
| Tunable White                                                                                                                                                                                                            | ССТ                                                                                                               |  |  |  |  |  |  |
| CRI                                                                                                                                                                                                                      | 1                                                                                                                 |  |  |  |  |  |  |
| 80+                                                                                                                                                                                                                      | leave blank                                                                                                       |  |  |  |  |  |  |
| 90+                                                                                                                                                                                                                      |                                                                                                                   |  |  |  |  |  |  |
| 95+<br>Mount Type                                                                                                                                                                                                        | 95                                                                                                                |  |  |  |  |  |  |
|                                                                                                                                                                                                                          |                                                                                                                   |  |  |  |  |  |  |
|                                                                                                                                                                                                                          | •                                                                                                                 |  |  |  |  |  |  |
| Mount to JBOX                                                                                                                                                                                                            | A                                                                                                                 |  |  |  |  |  |  |
| Mount to JBOX<br>Remote JBOX                                                                                                                                                                                             | В                                                                                                                 |  |  |  |  |  |  |
| Mount to JBOX Remote JBOX Drop Ceiling                                                                                                                                                                                   | B<br>C                                                                                                            |  |  |  |  |  |  |
| Mount to JBOX Remote JBOX Drop Ceiling High Bay                                                                                                                                                                          | В                                                                                                                 |  |  |  |  |  |  |
| Mount to JBOX Remote JBOX Drop Ceiling High Bay Voltage                                                                                                                                                                  | B<br>C<br>D                                                                                                       |  |  |  |  |  |  |
| Mount to JBOX Remote JBOX Drop Ceiling High Bay Voltage 120-277VAC                                                                                                                                                       | B<br>C<br>D                                                                                                       |  |  |  |  |  |  |
| Mount to JBOX Remote JBOX Drop Ceiling High Bay Voltage 120-277VAC 347VAC                                                                                                                                                | B<br>C<br>D                                                                                                       |  |  |  |  |  |  |
| Mount to JBOX Remote JBOX Drop Ceiling High Bay Voltage 120-277VAC 347VAC Dimming/Control                                                                                                                                | B<br>C<br>D<br>leave blank<br>347                                                                                 |  |  |  |  |  |  |
| Mount to JBOX Remote JBOX Drop Ceiling High Bay Voltage 120-277VAC 347VAC Dimming/Control 0-10V                                                                                                                          | B<br>C<br>D<br>leave blank<br>347                                                                                 |  |  |  |  |  |  |
| Mount to JBOX Remote JBOX Drop Ceiling High Bay Voltage 120-277VAC 347VAC Dimming/Control 0-10V Phase/TRIAC                                                                                                              | B C D leave blank 347 leave blank TRIAC                                                                           |  |  |  |  |  |  |
| Mount to JBOX Remote JBOX Drop Ceiling High Bay Voltage 120-277VAC 347VAC Dimming/Control 0-10V Phase/TRIAC DMX                                                                                                          | B<br>C<br>D<br>leave blank<br>347                                                                                 |  |  |  |  |  |  |
| Mount to JBOX Remote JBOX Drop Ceiling High Bay Voltage 120-277VAC 347VAC Dimming/Control 0-10V Phase/TRIAC DMX Emergency                                                                                                | B C D leave blank 347 leave blank TRIAC DMX                                                                       |  |  |  |  |  |  |
| Mount to JBOX Remote JBOX Drop Ceiling High Bay Voltage 120-277VAC 347VAC Dimming/Control 0-10V Phase/TRIAC DMX Emergency None                                                                                           | B C D leave blank 347 leave blank TRIAC DMX                                                                       |  |  |  |  |  |  |
| Mount to JBOX Remote JBOX Drop Ceiling High Bay Voltage 120-277VAC 347VAC Dimming/Control 0-10V Phase/TRIAC DMX Emergency None EM Back Up                                                                                | B C D leave blank 347 leave blank TRIAC DMX                                                                       |  |  |  |  |  |  |
| Mount to JBOX Remote JBOX Drop Ceiling High Bay Voltage 120-277VAC 347VAC Dimming/Control 0-10V Phase/TRIAC DMX Emergency None EM Back Up Run Type                                                                       | B C D leave blank 347 leave blank TRIAC DMX leave blank EM* 4ft min for EM                                        |  |  |  |  |  |  |
| Mount to JBOX Remote JBOX Drop Ceiling High Bay Voltage 120-277VAC 347VAC Dimming/Control 0-10V Phase/TRIAC DMX Emergency None EM Back Up Run Type Single                                                                | B C D leave blank 347 leave blank TRIAC DMX leave blank EM* 4ft min for EM                                        |  |  |  |  |  |  |
| Mount to JBOX Remote JBOX Drop Ceiling High Bay Voltage 120-277VAC 347VAC Dimming/Control 0-10V Phase/TRIAC DMX Emergency None EM Back Up Run Type Single C/R Powered End                                                | B C D leave blank 347 leave blank TRIAC DMX leave blank EM* 4ft min for EM leave blank CRP                        |  |  |  |  |  |  |
| Mount to JBOX Remote JBOX Drop Ceiling High Bay Voltage 120-277VAC 347VAC Dimming/Control 0-10V Phase/TRIAC DMX Emergency None EM Back Up Run Type Single C/R Powered End C/R Middle                                     | B C D leave blank 347 leave blank TRIAC DMX leave blank EM* 4ft min for EM leave blank CRP CRM                    |  |  |  |  |  |  |
| Mount to JBOX Remote JBOX Drop Ceiling High Bay Voltage 120-277VAC 347VAC Dimming/Control 0-10V Phase/TRIAC DMX Emergency None EM Back Up Run Type Single C/R Powered End                                                | B C D leave blank 347 leave blank TRIAC DMX leave blank EM* 4ft min for EM leave blank CRP                        |  |  |  |  |  |  |
| Mount to JBOX Remote JBOX Drop Ceiling High Bay Voltage 120-277VAC 347VAC Dimming/Control 0-10V Phase/TRIAC DMX Emergency None EM Back Up Run Type Single C/R Powered End C/R Middle                                     | B C D leave blank 347 leave blank TRIAC DMX leave blank EM* 4ft min for EM leave blank CRP CRM                    |  |  |  |  |  |  |
| Mount to JBOX Remote JBOX Drop Ceiling High Bay Voltage 120-277VAC 347VAC Dimming/Control 0-10V Phase/TRIAC DMX Emergency None EM Back Up Run Type Single C/R Powered End C/R Middle C/R End Piece                       | B C D  leave blank 347  leave blank TRIAC DMX  leave blank EM* 4ft min for EM  leave blank CRP CRM CRE            |  |  |  |  |  |  |
| Mount to JBOX Remote JBOX Drop Ceiling High Bay Voltage 120-277VAC 347VAC Dimming/Control 0-10V Phase/TRIAC DMX Emergency None EM Back Up Run Type Single C/R Powered End C/R Middle C/R End Piece NA                    | B C D  leave blank 347  leave blank TRIAC DMX  leave blank EM* 4ft min for EM  leave blank CRP CRM CRE            |  |  |  |  |  |  |
| Mount to JBOX Remote JBOX Remote JBOX Drop Ceiling High Bay Voltage 120-277VAC 347VAC Dimming/Control 0-10V Phase/TRIAC DMX Emergency None EM Back Up Run Type Single C/R Powered End C/R Middle C/R End Piece NA Shapes | B C D leave blank 347  leave blank TRIAC DMX  leave blank EM* 4ft min for EM  leave blank CRP CRM CRE leave blank |  |  |  |  |  |  |