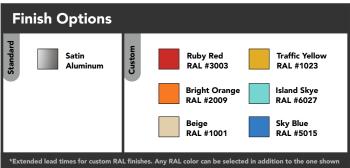

Bluegate Inc. GlowbackLED® 1173 NW 159th Drive Miami Gardens, FL 33169 1-800-679-4902 • info@bluegateinc.com

| Master Product Code Builder                                                                                                                                                                                              |                                                                                                                   |  |  |  |  |  |  |
|--------------------------------------------------------------------------------------------------------------------------------------------------------------------------------------------------------------------------|-------------------------------------------------------------------------------------------------------------------|--|--|--|--|--|--|
| Prefix                                                                                                                                                                                                                   | LVLB                                                                                                              |  |  |  |  |  |  |
| Profile                                                                                                                                                                                                                  | P43                                                                                                               |  |  |  |  |  |  |
| Finish                                                                                                                                                                                                                   |                                                                                                                   |  |  |  |  |  |  |
| Satin Aluminum                                                                                                                                                                                                           | leave blank                                                                                                       |  |  |  |  |  |  |
| Matte Black                                                                                                                                                                                                              | N/A                                                                                                               |  |  |  |  |  |  |
| Matte White                                                                                                                                                                                                              | N/A                                                                                                               |  |  |  |  |  |  |
| Custom                                                                                                                                                                                                                   | C                                                                                                                 |  |  |  |  |  |  |
| Output                                                                                                                                                                                                                   |                                                                                                                   |  |  |  |  |  |  |
| 1,083 Lumens/ft                                                                                                                                                                                                          | но                                                                                                                |  |  |  |  |  |  |
| 2,166 Lumens/ft                                                                                                                                                                                                          | UHO                                                                                                               |  |  |  |  |  |  |
| Size                                                                                                                                                                                                                     | OHE                                                                                                               |  |  |  |  |  |  |
| 2ft                                                                                                                                                                                                                      | 24                                                                                                                |  |  |  |  |  |  |
| 4ft                                                                                                                                                                                                                      | 46                                                                                                                |  |  |  |  |  |  |
| 6ft                                                                                                                                                                                                                      | 68                                                                                                                |  |  |  |  |  |  |
| 8ft                                                                                                                                                                                                                      | 90                                                                                                                |  |  |  |  |  |  |
| Custom                                                                                                                                                                                                                   | enter in inches                                                                                                   |  |  |  |  |  |  |
| Continous                                                                                                                                                                                                                | CR                                                                                                                |  |  |  |  |  |  |
| Custom Shape                                                                                                                                                                                                             | CS                                                                                                                |  |  |  |  |  |  |
| Color                                                                                                                                                                                                                    |                                                                                                                   |  |  |  |  |  |  |
| 3000K                                                                                                                                                                                                                    | ww                                                                                                                |  |  |  |  |  |  |
|                                                                                                                                                                                                                          | NW                                                                                                                |  |  |  |  |  |  |
| 4000K<br>5000K                                                                                                                                                                                                           | BW                                                                                                                |  |  |  |  |  |  |
|                                                                                                                                                                                                                          |                                                                                                                   |  |  |  |  |  |  |
| Custom                                                                                                                                                                                                                   | enter CCT value                                                                                                   |  |  |  |  |  |  |
| RGB+5000K                                                                                                                                                                                                                | RGBW<br>RGBWW                                                                                                     |  |  |  |  |  |  |
| RGB+2700K                                                                                                                                                                                                                |                                                                                                                   |  |  |  |  |  |  |
| Tunable White                                                                                                                                                                                                            | ССТ                                                                                                               |  |  |  |  |  |  |
| CRI                                                                                                                                                                                                                      | 1                                                                                                                 |  |  |  |  |  |  |
| 80+                                                                                                                                                                                                                      | leave blank                                                                                                       |  |  |  |  |  |  |
| 90+                                                                                                                                                                                                                      |                                                                                                                   |  |  |  |  |  |  |
| 95+<br>Mount Type                                                                                                                                                                                                        | 95                                                                                                                |  |  |  |  |  |  |
|                                                                                                                                                                                                                          |                                                                                                                   |  |  |  |  |  |  |
|                                                                                                                                                                                                                          | •                                                                                                                 |  |  |  |  |  |  |
| Mount to JBOX                                                                                                                                                                                                            | A                                                                                                                 |  |  |  |  |  |  |
| Mount to JBOX<br>Remote JBOX                                                                                                                                                                                             | В                                                                                                                 |  |  |  |  |  |  |
| Mount to JBOX Remote JBOX Drop Ceiling                                                                                                                                                                                   | B<br>C                                                                                                            |  |  |  |  |  |  |
| Mount to JBOX Remote JBOX Drop Ceiling High Bay                                                                                                                                                                          | В                                                                                                                 |  |  |  |  |  |  |
| Mount to JBOX Remote JBOX Drop Ceiling High Bay Voltage                                                                                                                                                                  | B<br>C<br>D                                                                                                       |  |  |  |  |  |  |
| Mount to JBOX Remote JBOX Drop Ceiling High Bay Voltage 120-277VAC                                                                                                                                                       | B<br>C<br>D                                                                                                       |  |  |  |  |  |  |
| Mount to JBOX Remote JBOX Drop Ceiling High Bay Voltage 120-277VAC 347VAC                                                                                                                                                | B<br>C<br>D                                                                                                       |  |  |  |  |  |  |
| Mount to JBOX Remote JBOX Drop Ceiling High Bay Voltage 120-277VAC 347VAC Dimming/Control                                                                                                                                | B<br>C<br>D<br>leave blank<br>347                                                                                 |  |  |  |  |  |  |
| Mount to JBOX Remote JBOX Drop Ceiling High Bay Voltage 120-277VAC 347VAC Dimming/Control 0-10V                                                                                                                          | B<br>C<br>D<br>leave blank<br>347                                                                                 |  |  |  |  |  |  |
| Mount to JBOX Remote JBOX Drop Ceiling High Bay Voltage 120-277VAC 347VAC Dimming/Control 0-10V Phase/TRIAC                                                                                                              | B C D leave blank 347 leave blank TRIAC                                                                           |  |  |  |  |  |  |
| Mount to JBOX Remote JBOX Drop Ceiling High Bay Voltage 120-277VAC 347VAC Dimming/Control 0-10V Phase/TRIAC DMX                                                                                                          | B<br>C<br>D<br>leave blank<br>347                                                                                 |  |  |  |  |  |  |
| Mount to JBOX Remote JBOX Drop Ceiling High Bay Voltage 120-277VAC 347VAC Dimming/Control 0-10V Phase/TRIAC DMX Emergency                                                                                                | B C D leave blank 347 leave blank TRIAC DMX                                                                       |  |  |  |  |  |  |
| Mount to JBOX Remote JBOX Drop Ceiling High Bay Voltage 120-277VAC 347VAC Dimming/Control 0-10V Phase/TRIAC DMX Emergency None                                                                                           | B C D leave blank 347 leave blank TRIAC DMX                                                                       |  |  |  |  |  |  |
| Mount to JBOX Remote JBOX Drop Ceiling High Bay Voltage 120-277VAC 347VAC Dimming/Control 0-10V Phase/TRIAC DMX Emergency None EM Back Up                                                                                | B C D leave blank 347 leave blank TRIAC DMX                                                                       |  |  |  |  |  |  |
| Mount to JBOX Remote JBOX Drop Ceiling High Bay Voltage 120-277VAC 347VAC Dimming/Control 0-10V Phase/TRIAC DMX Emergency None EM Back Up Run Type                                                                       | B C D leave blank 347 leave blank TRIAC DMX leave blank EM* 4ft min for EM                                        |  |  |  |  |  |  |
| Mount to JBOX Remote JBOX Drop Ceiling High Bay Voltage 120-277VAC 347VAC Dimming/Control 0-10V Phase/TRIAC DMX Emergency None EM Back Up Run Type Single                                                                | B C D leave blank 347 leave blank TRIAC DMX leave blank EM* 4ft min for EM                                        |  |  |  |  |  |  |
| Mount to JBOX Remote JBOX Drop Ceiling High Bay Voltage 120-277VAC 347VAC Dimming/Control 0-10V Phase/TRIAC DMX Emergency None EM Back Up Run Type Single C/R Powered End                                                | B C D leave blank 347 leave blank TRIAC DMX leave blank EM* 4ft min for EM leave blank CRP                        |  |  |  |  |  |  |
| Mount to JBOX Remote JBOX Drop Ceiling High Bay Voltage 120-277VAC 347VAC Dimming/Control 0-10V Phase/TRIAC DMX Emergency None EM Back Up Run Type Single C/R Powered End C/R Middle                                     | B C D leave blank 347 leave blank TRIAC DMX leave blank EM* 4ft min for EM leave blank CRP CRM                    |  |  |  |  |  |  |
| Mount to JBOX Remote JBOX Drop Ceiling High Bay Voltage 120-277VAC 347VAC Dimming/Control 0-10V Phase/TRIAC DMX Emergency None EM Back Up Run Type Single C/R Powered End                                                | B C D leave blank 347 leave blank TRIAC DMX leave blank EM* 4ft min for EM leave blank CRP                        |  |  |  |  |  |  |
| Mount to JBOX Remote JBOX Drop Ceiling High Bay Voltage 120-277VAC 347VAC Dimming/Control 0-10V Phase/TRIAC DMX Emergency None EM Back Up Run Type Single C/R Powered End C/R Middle                                     | B C D leave blank 347 leave blank TRIAC DMX leave blank EM* 4ft min for EM leave blank CRP CRM                    |  |  |  |  |  |  |
| Mount to JBOX Remote JBOX Drop Ceiling High Bay Voltage 120-277VAC 347VAC Dimming/Control 0-10V Phase/TRIAC DMX Emergency None EM Back Up Run Type Single C/R Powered End C/R Middle C/R End Piece                       | B C D  leave blank 347  leave blank TRIAC DMX  leave blank EM* 4ft min for EM  leave blank CRP CRM CRE            |  |  |  |  |  |  |
| Mount to JBOX Remote JBOX Drop Ceiling High Bay Voltage 120-277VAC 347VAC Dimming/Control 0-10V Phase/TRIAC DMX Emergency None EM Back Up Run Type Single C/R Powered End C/R Middle C/R End Piece NA                    | B C D  leave blank 347  leave blank TRIAC DMX  leave blank EM* 4ft min for EM  leave blank CRP CRM CRE            |  |  |  |  |  |  |
| Mount to JBOX Remote JBOX Remote JBOX Drop Ceiling High Bay Voltage 120-277VAC 347VAC Dimming/Control 0-10V Phase/TRIAC DMX Emergency None EM Back Up Run Type Single C/R Powered End C/R Middle C/R End Piece NA Shapes | B C D leave blank 347  leave blank TRIAC DMX  leave blank EM* 4ft min for EM  leave blank CRP CRM CRE leave blank |  |  |  |  |  |  |