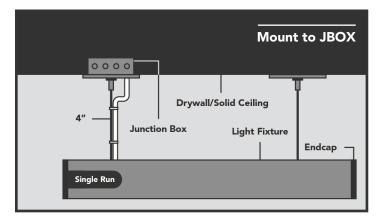

Bluegate Inc. GlowbackLED® 1173 NW 159th Drive Miami Gardens, FL 33169 1-800-679-4902 • info@bluegateinc.com

| Master Product Code Builder                                                                                                                                                                                              |                                                                                                                   |  |  |  |  |  |  |
|--------------------------------------------------------------------------------------------------------------------------------------------------------------------------------------------------------------------------|-------------------------------------------------------------------------------------------------------------------|--|--|--|--|--|--|
| Prefix                                                                                                                                                                                                                   | LVLB                                                                                                              |  |  |  |  |  |  |
| Profile                                                                                                                                                                                                                  | P43                                                                                                               |  |  |  |  |  |  |
| Finish                                                                                                                                                                                                                   |                                                                                                                   |  |  |  |  |  |  |
| Satin Aluminum                                                                                                                                                                                                           | leave blank                                                                                                       |  |  |  |  |  |  |
| Matte Black                                                                                                                                                                                                              | N/A                                                                                                               |  |  |  |  |  |  |
| Matte White                                                                                                                                                                                                              | N/A                                                                                                               |  |  |  |  |  |  |
| Custom                                                                                                                                                                                                                   | C                                                                                                                 |  |  |  |  |  |  |
| Output                                                                                                                                                                                                                   |                                                                                                                   |  |  |  |  |  |  |
| 1,083 Lumens/ft                                                                                                                                                                                                          | но                                                                                                                |  |  |  |  |  |  |
| 2,166 Lumens/ft                                                                                                                                                                                                          | UHO                                                                                                               |  |  |  |  |  |  |
| Size                                                                                                                                                                                                                     | OHE                                                                                                               |  |  |  |  |  |  |
| 2ft                                                                                                                                                                                                                      | 24                                                                                                                |  |  |  |  |  |  |
| 4ft                                                                                                                                                                                                                      | 46                                                                                                                |  |  |  |  |  |  |
| 6ft                                                                                                                                                                                                                      | 68                                                                                                                |  |  |  |  |  |  |
| 8ft                                                                                                                                                                                                                      | 90                                                                                                                |  |  |  |  |  |  |
| Custom                                                                                                                                                                                                                   | enter in inches                                                                                                   |  |  |  |  |  |  |
| Continous                                                                                                                                                                                                                | CR                                                                                                                |  |  |  |  |  |  |
| Custom Shape                                                                                                                                                                                                             | CS                                                                                                                |  |  |  |  |  |  |
| Color                                                                                                                                                                                                                    |                                                                                                                   |  |  |  |  |  |  |
| 3000K                                                                                                                                                                                                                    | ww                                                                                                                |  |  |  |  |  |  |
|                                                                                                                                                                                                                          | NW                                                                                                                |  |  |  |  |  |  |
| 4000K<br>5000K                                                                                                                                                                                                           | BW                                                                                                                |  |  |  |  |  |  |
|                                                                                                                                                                                                                          |                                                                                                                   |  |  |  |  |  |  |
| Custom                                                                                                                                                                                                                   | enter CCT value                                                                                                   |  |  |  |  |  |  |
| RGB+5000K                                                                                                                                                                                                                | RGBW<br>RGBWW                                                                                                     |  |  |  |  |  |  |
| RGB+2700K                                                                                                                                                                                                                |                                                                                                                   |  |  |  |  |  |  |
| Tunable White                                                                                                                                                                                                            | ССТ                                                                                                               |  |  |  |  |  |  |
| CRI                                                                                                                                                                                                                      | 1                                                                                                                 |  |  |  |  |  |  |
| 80+                                                                                                                                                                                                                      | leave blank                                                                                                       |  |  |  |  |  |  |
| 90+                                                                                                                                                                                                                      |                                                                                                                   |  |  |  |  |  |  |
| 95+<br>Mount Type                                                                                                                                                                                                        | 95                                                                                                                |  |  |  |  |  |  |
|                                                                                                                                                                                                                          |                                                                                                                   |  |  |  |  |  |  |
|                                                                                                                                                                                                                          | •                                                                                                                 |  |  |  |  |  |  |
| Mount to JBOX                                                                                                                                                                                                            | A                                                                                                                 |  |  |  |  |  |  |
| Mount to JBOX<br>Remote JBOX                                                                                                                                                                                             | В                                                                                                                 |  |  |  |  |  |  |
| Mount to JBOX Remote JBOX Drop Ceiling                                                                                                                                                                                   | B<br>C                                                                                                            |  |  |  |  |  |  |
| Mount to JBOX Remote JBOX Drop Ceiling High Bay                                                                                                                                                                          | В                                                                                                                 |  |  |  |  |  |  |
| Mount to JBOX Remote JBOX Drop Ceiling High Bay Voltage                                                                                                                                                                  | B<br>C<br>D                                                                                                       |  |  |  |  |  |  |
| Mount to JBOX Remote JBOX Drop Ceiling High Bay Voltage 120-277VAC                                                                                                                                                       | B<br>C<br>D                                                                                                       |  |  |  |  |  |  |
| Mount to JBOX Remote JBOX Drop Ceiling High Bay Voltage 120-277VAC 347VAC                                                                                                                                                | B<br>C<br>D                                                                                                       |  |  |  |  |  |  |
| Mount to JBOX Remote JBOX Drop Ceiling High Bay Voltage 120-277VAC 347VAC Dimming/Control                                                                                                                                | B<br>C<br>D<br>leave blank<br>347                                                                                 |  |  |  |  |  |  |
| Mount to JBOX Remote JBOX Drop Ceiling High Bay Voltage 120-277VAC 347VAC Dimming/Control 0-10V                                                                                                                          | B<br>C<br>D<br>leave blank<br>347                                                                                 |  |  |  |  |  |  |
| Mount to JBOX Remote JBOX Drop Ceiling High Bay Voltage 120-277VAC 347VAC Dimming/Control 0-10V Phase/TRIAC                                                                                                              | B C D leave blank 347 leave blank TRIAC                                                                           |  |  |  |  |  |  |
| Mount to JBOX Remote JBOX Drop Ceiling High Bay Voltage 120-277VAC 347VAC Dimming/Control 0-10V Phase/TRIAC DMX                                                                                                          | B<br>C<br>D<br>leave blank<br>347                                                                                 |  |  |  |  |  |  |
| Mount to JBOX Remote JBOX Drop Ceiling High Bay Voltage 120-277VAC 347VAC Dimming/Control 0-10V Phase/TRIAC DMX Emergency                                                                                                | B C D leave blank 347 leave blank TRIAC DMX                                                                       |  |  |  |  |  |  |
| Mount to JBOX Remote JBOX Drop Ceiling High Bay Voltage 120-277VAC 347VAC Dimming/Control 0-10V Phase/TRIAC DMX Emergency None                                                                                           | B C D leave blank 347 leave blank TRIAC DMX                                                                       |  |  |  |  |  |  |
| Mount to JBOX Remote JBOX Drop Ceiling High Bay Voltage 120-277VAC 347VAC Dimming/Control 0-10V Phase/TRIAC DMX Emergency None EM Back Up                                                                                | B C D leave blank 347 leave blank TRIAC DMX                                                                       |  |  |  |  |  |  |
| Mount to JBOX Remote JBOX Drop Ceiling High Bay Voltage 120-277VAC 347VAC Dimming/Control 0-10V Phase/TRIAC DMX Emergency None EM Back Up Run Type                                                                       | B C D leave blank 347 leave blank TRIAC DMX leave blank EM* 4ft min for EM                                        |  |  |  |  |  |  |
| Mount to JBOX Remote JBOX Drop Ceiling High Bay Voltage 120-277VAC 347VAC Dimming/Control 0-10V Phase/TRIAC DMX Emergency None EM Back Up Run Type Single                                                                | B C D leave blank 347 leave blank TRIAC DMX leave blank EM* 4ft min for EM                                        |  |  |  |  |  |  |
| Mount to JBOX Remote JBOX Drop Ceiling High Bay Voltage 120-277VAC 347VAC Dimming/Control 0-10V Phase/TRIAC DMX Emergency None EM Back Up Run Type Single C/R Powered End                                                | B C D leave blank 347 leave blank TRIAC DMX leave blank EM* 4ft min for EM leave blank CRP                        |  |  |  |  |  |  |
| Mount to JBOX Remote JBOX Drop Ceiling High Bay Voltage 120-277VAC 347VAC Dimming/Control 0-10V Phase/TRIAC DMX Emergency None EM Back Up Run Type Single C/R Powered End C/R Middle                                     | B C D leave blank 347 leave blank TRIAC DMX leave blank EM* 4ft min for EM leave blank CRP CRM                    |  |  |  |  |  |  |
| Mount to JBOX Remote JBOX Drop Ceiling High Bay Voltage 120-277VAC 347VAC Dimming/Control 0-10V Phase/TRIAC DMX Emergency None EM Back Up Run Type Single C/R Powered End                                                | B C D leave blank 347 leave blank TRIAC DMX leave blank EM* 4ft min for EM leave blank CRP                        |  |  |  |  |  |  |
| Mount to JBOX Remote JBOX Drop Ceiling High Bay Voltage 120-277VAC 347VAC Dimming/Control 0-10V Phase/TRIAC DMX Emergency None EM Back Up Run Type Single C/R Powered End C/R Middle                                     | B C D leave blank 347 leave blank TRIAC DMX leave blank EM* 4ft min for EM leave blank CRP CRM                    |  |  |  |  |  |  |
| Mount to JBOX Remote JBOX Drop Ceiling High Bay Voltage 120-277VAC 347VAC Dimming/Control 0-10V Phase/TRIAC DMX Emergency None EM Back Up Run Type Single C/R Powered End C/R Middle C/R End Piece                       | B C D  leave blank 347  leave blank TRIAC DMX  leave blank EM* 4ft min for EM  leave blank CRP CRM CRE            |  |  |  |  |  |  |
| Mount to JBOX Remote JBOX Drop Ceiling High Bay Voltage 120-277VAC 347VAC Dimming/Control 0-10V Phase/TRIAC DMX Emergency None EM Back Up Run Type Single C/R Powered End C/R Middle C/R End Piece NA                    | B C D  leave blank 347  leave blank TRIAC DMX  leave blank EM* 4ft min for EM  leave blank CRP CRM CRE            |  |  |  |  |  |  |
| Mount to JBOX Remote JBOX Remote JBOX Drop Ceiling High Bay Voltage 120-277VAC 347VAC Dimming/Control 0-10V Phase/TRIAC DMX Emergency None EM Back Up Run Type Single C/R Powered End C/R Middle C/R End Piece NA Shapes | B C D leave blank 347  leave blank TRIAC DMX  leave blank EM* 4ft min for EM  leave blank CRP CRM CRE leave blank |  |  |  |  |  |  |