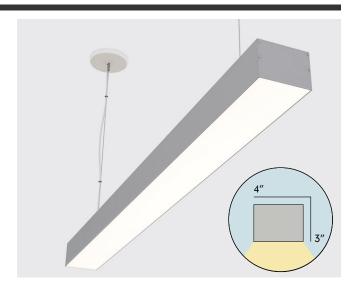

## **Linear LED Fixture Spec Sheet**

Our 4" x 3" Linear LED Fixture is a high output linear light source suitable for general lighting applications. It can be both **surface mounted**, or **pendant (suspended) mounted** with cables for a wide variety of residential, commercial, retail, and hospitality lighting applications.

This linear LED fixture is available in **2ft, 4ft, 6ft, and 8ft** sizes as one single piece. Select "**linkable**" option for seam-less continuous runs over 8ft. Boasting our widest housing for LED fixtures, our LVLBP43 LED Light fixture outputs a brilliant 1,284 lumens/ft.