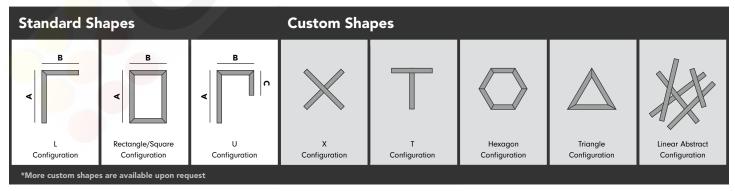

Bluegate Inc. GlowbackLED® 1173 NW 159th Drive Miami Gardens, FL 33169 1-800-679-4902 • info@bluegateinc.com

| Master Product Code Builder                                                                                                                                                                                              |                                                                                                                   |  |  |  |  |  |  |
|--------------------------------------------------------------------------------------------------------------------------------------------------------------------------------------------------------------------------|-------------------------------------------------------------------------------------------------------------------|--|--|--|--|--|--|
| Prefix                                                                                                                                                                                                                   | LVLB                                                                                                              |  |  |  |  |  |  |
| Profile                                                                                                                                                                                                                  | P43                                                                                                               |  |  |  |  |  |  |
| Finish                                                                                                                                                                                                                   |                                                                                                                   |  |  |  |  |  |  |
| Satin Aluminum                                                                                                                                                                                                           | leave blank                                                                                                       |  |  |  |  |  |  |
| Matte Black                                                                                                                                                                                                              | N/A                                                                                                               |  |  |  |  |  |  |
| Matte White                                                                                                                                                                                                              | N/A                                                                                                               |  |  |  |  |  |  |
| Custom                                                                                                                                                                                                                   | C                                                                                                                 |  |  |  |  |  |  |
| Output                                                                                                                                                                                                                   |                                                                                                                   |  |  |  |  |  |  |
| 1,083 Lumens/ft                                                                                                                                                                                                          | но                                                                                                                |  |  |  |  |  |  |
| 2,166 Lumens/ft                                                                                                                                                                                                          | UHO                                                                                                               |  |  |  |  |  |  |
| Size                                                                                                                                                                                                                     | OHE                                                                                                               |  |  |  |  |  |  |
| 2ft                                                                                                                                                                                                                      | 24                                                                                                                |  |  |  |  |  |  |
| 4ft                                                                                                                                                                                                                      | 46                                                                                                                |  |  |  |  |  |  |
| 6ft                                                                                                                                                                                                                      | 68                                                                                                                |  |  |  |  |  |  |
| 8ft                                                                                                                                                                                                                      | 90                                                                                                                |  |  |  |  |  |  |
| Custom                                                                                                                                                                                                                   | enter in inches                                                                                                   |  |  |  |  |  |  |
| Continous                                                                                                                                                                                                                | CR                                                                                                                |  |  |  |  |  |  |
| Custom Shape                                                                                                                                                                                                             | CS                                                                                                                |  |  |  |  |  |  |
| Color                                                                                                                                                                                                                    |                                                                                                                   |  |  |  |  |  |  |
| 3000K                                                                                                                                                                                                                    | ww                                                                                                                |  |  |  |  |  |  |
|                                                                                                                                                                                                                          | NW                                                                                                                |  |  |  |  |  |  |
| 4000K<br>5000K                                                                                                                                                                                                           | BW                                                                                                                |  |  |  |  |  |  |
|                                                                                                                                                                                                                          |                                                                                                                   |  |  |  |  |  |  |
| Custom                                                                                                                                                                                                                   | enter CCT value                                                                                                   |  |  |  |  |  |  |
| RGB+5000K                                                                                                                                                                                                                | RGBW<br>RGBWW                                                                                                     |  |  |  |  |  |  |
| RGB+2700K                                                                                                                                                                                                                |                                                                                                                   |  |  |  |  |  |  |
| Tunable White                                                                                                                                                                                                            | ССТ                                                                                                               |  |  |  |  |  |  |
| CRI                                                                                                                                                                                                                      | 1                                                                                                                 |  |  |  |  |  |  |
| 80+                                                                                                                                                                                                                      | leave blank                                                                                                       |  |  |  |  |  |  |
| 90+                                                                                                                                                                                                                      |                                                                                                                   |  |  |  |  |  |  |
| 95+<br>Mount Type                                                                                                                                                                                                        | 95                                                                                                                |  |  |  |  |  |  |
|                                                                                                                                                                                                                          |                                                                                                                   |  |  |  |  |  |  |
|                                                                                                                                                                                                                          | •                                                                                                                 |  |  |  |  |  |  |
| Mount to JBOX                                                                                                                                                                                                            | A                                                                                                                 |  |  |  |  |  |  |
| Mount to JBOX<br>Remote JBOX                                                                                                                                                                                             | В                                                                                                                 |  |  |  |  |  |  |
| Mount to JBOX Remote JBOX Drop Ceiling                                                                                                                                                                                   | B<br>C                                                                                                            |  |  |  |  |  |  |
| Mount to JBOX Remote JBOX Drop Ceiling High Bay                                                                                                                                                                          | В                                                                                                                 |  |  |  |  |  |  |
| Mount to JBOX Remote JBOX Drop Ceiling High Bay Voltage                                                                                                                                                                  | B<br>C<br>D                                                                                                       |  |  |  |  |  |  |
| Mount to JBOX Remote JBOX Drop Ceiling High Bay Voltage 120-277VAC                                                                                                                                                       | B<br>C<br>D                                                                                                       |  |  |  |  |  |  |
| Mount to JBOX Remote JBOX Drop Ceiling High Bay Voltage 120-277VAC 347VAC                                                                                                                                                | B<br>C<br>D                                                                                                       |  |  |  |  |  |  |
| Mount to JBOX Remote JBOX Drop Ceiling High Bay Voltage 120-277VAC 347VAC Dimming/Control                                                                                                                                | B<br>C<br>D<br>leave blank<br>347                                                                                 |  |  |  |  |  |  |
| Mount to JBOX Remote JBOX Drop Ceiling High Bay Voltage 120-277VAC 347VAC Dimming/Control 0-10V                                                                                                                          | B<br>C<br>D<br>leave blank<br>347                                                                                 |  |  |  |  |  |  |
| Mount to JBOX Remote JBOX Drop Ceiling High Bay Voltage 120-277VAC 347VAC Dimming/Control 0-10V Phase/TRIAC                                                                                                              | B C D leave blank 347 leave blank TRIAC                                                                           |  |  |  |  |  |  |
| Mount to JBOX Remote JBOX Drop Ceiling High Bay Voltage 120-277VAC 347VAC Dimming/Control 0-10V Phase/TRIAC DMX                                                                                                          | B<br>C<br>D<br>leave blank<br>347                                                                                 |  |  |  |  |  |  |
| Mount to JBOX Remote JBOX Drop Ceiling High Bay Voltage 120-277VAC 347VAC Dimming/Control 0-10V Phase/TRIAC DMX Emergency                                                                                                | B C D leave blank 347 leave blank TRIAC DMX                                                                       |  |  |  |  |  |  |
| Mount to JBOX Remote JBOX Drop Ceiling High Bay Voltage 120-277VAC 347VAC Dimming/Control 0-10V Phase/TRIAC DMX Emergency None                                                                                           | B C D leave blank 347 leave blank TRIAC DMX                                                                       |  |  |  |  |  |  |
| Mount to JBOX Remote JBOX Drop Ceiling High Bay Voltage 120-277VAC 347VAC Dimming/Control 0-10V Phase/TRIAC DMX Emergency None EM Back Up                                                                                | B C D leave blank 347 leave blank TRIAC DMX                                                                       |  |  |  |  |  |  |
| Mount to JBOX Remote JBOX Drop Ceiling High Bay Voltage 120-277VAC 347VAC Dimming/Control 0-10V Phase/TRIAC DMX Emergency None EM Back Up Run Type                                                                       | B C D leave blank 347 leave blank TRIAC DMX leave blank EM* 4ft min for EM                                        |  |  |  |  |  |  |
| Mount to JBOX Remote JBOX Drop Ceiling High Bay Voltage 120-277VAC 347VAC Dimming/Control 0-10V Phase/TRIAC DMX Emergency None EM Back Up Run Type Single                                                                | B C D leave blank 347 leave blank TRIAC DMX leave blank EM* 4ft min for EM                                        |  |  |  |  |  |  |
| Mount to JBOX Remote JBOX Drop Ceiling High Bay Voltage 120-277VAC 347VAC Dimming/Control 0-10V Phase/TRIAC DMX Emergency None EM Back Up Run Type Single C/R Powered End                                                | B C D leave blank 347 leave blank TRIAC DMX leave blank EM* 4ft min for EM leave blank CRP                        |  |  |  |  |  |  |
| Mount to JBOX Remote JBOX Drop Ceiling High Bay Voltage 120-277VAC 347VAC Dimming/Control 0-10V Phase/TRIAC DMX Emergency None EM Back Up Run Type Single C/R Powered End C/R Middle                                     | B C D leave blank 347 leave blank TRIAC DMX leave blank EM* 4ft min for EM leave blank CRP CRM                    |  |  |  |  |  |  |
| Mount to JBOX Remote JBOX Drop Ceiling High Bay Voltage 120-277VAC 347VAC Dimming/Control 0-10V Phase/TRIAC DMX Emergency None EM Back Up Run Type Single C/R Powered End                                                | B C D leave blank 347 leave blank TRIAC DMX leave blank EM* 4ft min for EM leave blank CRP                        |  |  |  |  |  |  |
| Mount to JBOX Remote JBOX Drop Ceiling High Bay Voltage 120-277VAC 347VAC Dimming/Control 0-10V Phase/TRIAC DMX Emergency None EM Back Up Run Type Single C/R Powered End C/R Middle                                     | B C D leave blank 347 leave blank TRIAC DMX leave blank EM* 4ft min for EM leave blank CRP CRM                    |  |  |  |  |  |  |
| Mount to JBOX Remote JBOX Drop Ceiling High Bay Voltage 120-277VAC 347VAC Dimming/Control 0-10V Phase/TRIAC DMX Emergency None EM Back Up Run Type Single C/R Powered End C/R Middle C/R End Piece                       | B C D  leave blank 347  leave blank TRIAC DMX  leave blank EM* 4ft min for EM  leave blank CRP CRM CRE            |  |  |  |  |  |  |
| Mount to JBOX Remote JBOX Drop Ceiling High Bay Voltage 120-277VAC 347VAC Dimming/Control 0-10V Phase/TRIAC DMX Emergency None EM Back Up Run Type Single C/R Powered End C/R Middle C/R End Piece NA                    | B C D  leave blank 347  leave blank TRIAC DMX  leave blank EM* 4ft min for EM  leave blank CRP CRM CRE            |  |  |  |  |  |  |
| Mount to JBOX Remote JBOX Remote JBOX Drop Ceiling High Bay Voltage 120-277VAC 347VAC Dimming/Control 0-10V Phase/TRIAC DMX Emergency None EM Back Up Run Type Single C/R Powered End C/R Middle C/R End Piece NA Shapes | B C D leave blank 347  leave blank TRIAC DMX  leave blank EM* 4ft min for EM  leave blank CRP CRM CRE leave blank |  |  |  |  |  |  |