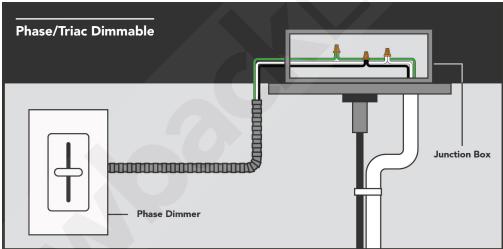

| Specifications     | *[XX] denotes color temperature          |
|--------------------|------------------------------------------|
| Part#              | LVLBP43-XX-YY-ZZ                         |
| Sizes              | 2ft, 4ft, 6ft, 8ft, Custom               |
| Input Voltage      | 120-277 VAC                              |
| Light Output       | HO: 1,083 Lumens/ft UHO: 2,166 Lumens/ft |
| Efficiency         | 76 Lumens/Watt                           |
| Color Rendering    | >80 (CRI over 90 available)              |
| Environment        | Dry or Damp Location                     |
| Warranty           | 5-Year                                   |
| Lifetime           | 50,000-70,000+ Hours                     |
| Listings           | UL-Listed                                |
| Dimming            | 0-10V Dimmable, Phase/TRIAC              |
| Light Distribution | Down Light                               |