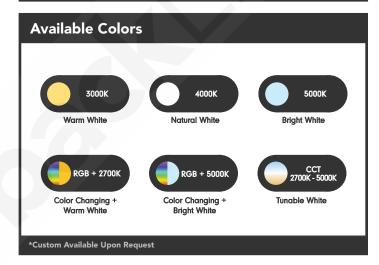

Conveniently select from (3) standard color temperatures best suited to your space: **3000K** (Warm White), **4000K** (Natural White), **5000K** (Bright White). Integral driver technology allows these fixtures to accept **universal 120-277VAC** input voltage, and are **fully dimmable to 1%** via 0-10V dimming wires.