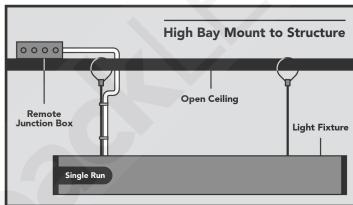

## **Linear LED Fixture Spec Sheet**

Our 4" x 3" Linear LED Fixture is a high output linear light source suitable for general lighting applications. It can be both **surface mounted**, or **pendant (suspended) mounted** with cables for a wide variety of residential, commercial, retail, and hospitality lighting applications.

Bluegate Inc. GlowbackLED® 1173 NW 159th Drive Miami Gardens, FL 33169 1-800-679-4902 • info@bluegateinc.com

| Master Product Code Builder                                                                                                                                                                                              |                                                                                                                   |  |  |  |  |  |  |
|--------------------------------------------------------------------------------------------------------------------------------------------------------------------------------------------------------------------------|-------------------------------------------------------------------------------------------------------------------|--|--|--|--|--|--|
| Prefix                                                                                                                                                                                                                   | LVLB                                                                                                              |  |  |  |  |  |  |
| Profile                                                                                                                                                                                                                  | P43                                                                                                               |  |  |  |  |  |  |
| Finish                                                                                                                                                                                                                   |                                                                                                                   |  |  |  |  |  |  |
| Satin Aluminum                                                                                                                                                                                                           | leave blank                                                                                                       |  |  |  |  |  |  |
| Matte Black                                                                                                                                                                                                              | N/A                                                                                                               |  |  |  |  |  |  |
| Matte White                                                                                                                                                                                                              | N/A                                                                                                               |  |  |  |  |  |  |
| Custom                                                                                                                                                                                                                   | C                                                                                                                 |  |  |  |  |  |  |
| Output                                                                                                                                                                                                                   |                                                                                                                   |  |  |  |  |  |  |
| 1,083 Lumens/ft                                                                                                                                                                                                          | но                                                                                                                |  |  |  |  |  |  |
| 2,166 Lumens/ft                                                                                                                                                                                                          | UHO                                                                                                               |  |  |  |  |  |  |
| Size                                                                                                                                                                                                                     | OHE                                                                                                               |  |  |  |  |  |  |
| 2ft                                                                                                                                                                                                                      | 24                                                                                                                |  |  |  |  |  |  |
| 4ft                                                                                                                                                                                                                      | 46                                                                                                                |  |  |  |  |  |  |
| 6ft                                                                                                                                                                                                                      | 68                                                                                                                |  |  |  |  |  |  |
| 8ft                                                                                                                                                                                                                      | 90                                                                                                                |  |  |  |  |  |  |
| Custom                                                                                                                                                                                                                   | enter in inches                                                                                                   |  |  |  |  |  |  |
| Continous                                                                                                                                                                                                                | CR                                                                                                                |  |  |  |  |  |  |
| Custom Shape                                                                                                                                                                                                             | CS                                                                                                                |  |  |  |  |  |  |
| Color                                                                                                                                                                                                                    |                                                                                                                   |  |  |  |  |  |  |
| 3000K                                                                                                                                                                                                                    | ww                                                                                                                |  |  |  |  |  |  |
|                                                                                                                                                                                                                          | NW                                                                                                                |  |  |  |  |  |  |
| 4000K<br>5000K                                                                                                                                                                                                           | BW                                                                                                                |  |  |  |  |  |  |
|                                                                                                                                                                                                                          |                                                                                                                   |  |  |  |  |  |  |
| Custom                                                                                                                                                                                                                   | enter CCT value                                                                                                   |  |  |  |  |  |  |
| RGB+5000K                                                                                                                                                                                                                | RGBW<br>RGBWW                                                                                                     |  |  |  |  |  |  |
| RGB+2700K                                                                                                                                                                                                                |                                                                                                                   |  |  |  |  |  |  |
| Tunable White                                                                                                                                                                                                            | ССТ                                                                                                               |  |  |  |  |  |  |
| CRI                                                                                                                                                                                                                      | 1                                                                                                                 |  |  |  |  |  |  |
| 80+                                                                                                                                                                                                                      | leave blank                                                                                                       |  |  |  |  |  |  |
| 90+                                                                                                                                                                                                                      |                                                                                                                   |  |  |  |  |  |  |
| 95+<br>Mount Type                                                                                                                                                                                                        | 95                                                                                                                |  |  |  |  |  |  |
|                                                                                                                                                                                                                          |                                                                                                                   |  |  |  |  |  |  |
|                                                                                                                                                                                                                          | •                                                                                                                 |  |  |  |  |  |  |
| Mount to JBOX                                                                                                                                                                                                            | A                                                                                                                 |  |  |  |  |  |  |
| Mount to JBOX<br>Remote JBOX                                                                                                                                                                                             | В                                                                                                                 |  |  |  |  |  |  |
| Mount to JBOX Remote JBOX Drop Ceiling                                                                                                                                                                                   | B<br>C                                                                                                            |  |  |  |  |  |  |
| Mount to JBOX Remote JBOX Drop Ceiling High Bay                                                                                                                                                                          | В                                                                                                                 |  |  |  |  |  |  |
| Mount to JBOX Remote JBOX Drop Ceiling High Bay Voltage                                                                                                                                                                  | B<br>C<br>D                                                                                                       |  |  |  |  |  |  |
| Mount to JBOX Remote JBOX Drop Ceiling High Bay Voltage 120-277VAC                                                                                                                                                       | B<br>C<br>D                                                                                                       |  |  |  |  |  |  |
| Mount to JBOX Remote JBOX Drop Ceiling High Bay Voltage 120-277VAC 347VAC                                                                                                                                                | B<br>C<br>D                                                                                                       |  |  |  |  |  |  |
| Mount to JBOX Remote JBOX Drop Ceiling High Bay Voltage 120-277VAC 347VAC Dimming/Control                                                                                                                                | B<br>C<br>D<br>leave blank<br>347                                                                                 |  |  |  |  |  |  |
| Mount to JBOX Remote JBOX Drop Ceiling High Bay Voltage 120-277VAC 347VAC Dimming/Control 0-10V                                                                                                                          | B<br>C<br>D<br>leave blank<br>347                                                                                 |  |  |  |  |  |  |
| Mount to JBOX Remote JBOX Drop Ceiling High Bay Voltage 120-277VAC 347VAC Dimming/Control 0-10V Phase/TRIAC                                                                                                              | B C D leave blank 347 leave blank TRIAC                                                                           |  |  |  |  |  |  |
| Mount to JBOX Remote JBOX Drop Ceiling High Bay Voltage 120-277VAC 347VAC Dimming/Control 0-10V Phase/TRIAC DMX                                                                                                          | B<br>C<br>D<br>leave blank<br>347                                                                                 |  |  |  |  |  |  |
| Mount to JBOX Remote JBOX Drop Ceiling High Bay Voltage 120-277VAC 347VAC Dimming/Control 0-10V Phase/TRIAC DMX Emergency                                                                                                | B C D leave blank 347 leave blank TRIAC DMX                                                                       |  |  |  |  |  |  |
| Mount to JBOX Remote JBOX Drop Ceiling High Bay Voltage 120-277VAC 347VAC Dimming/Control 0-10V Phase/TRIAC DMX Emergency None                                                                                           | B C D leave blank 347 leave blank TRIAC DMX                                                                       |  |  |  |  |  |  |
| Mount to JBOX Remote JBOX Drop Ceiling High Bay Voltage 120-277VAC 347VAC Dimming/Control 0-10V Phase/TRIAC DMX Emergency None EM Back Up                                                                                | B C D leave blank 347 leave blank TRIAC DMX                                                                       |  |  |  |  |  |  |
| Mount to JBOX Remote JBOX Drop Ceiling High Bay Voltage 120-277VAC 347VAC Dimming/Control 0-10V Phase/TRIAC DMX Emergency None EM Back Up Run Type                                                                       | B C D leave blank 347 leave blank TRIAC DMX leave blank EM* 4ft min for EM                                        |  |  |  |  |  |  |
| Mount to JBOX Remote JBOX Drop Ceiling High Bay Voltage 120-277VAC 347VAC Dimming/Control 0-10V Phase/TRIAC DMX Emergency None EM Back Up Run Type Single                                                                | B C D leave blank 347 leave blank TRIAC DMX leave blank EM* 4ft min for EM                                        |  |  |  |  |  |  |
| Mount to JBOX Remote JBOX Drop Ceiling High Bay Voltage 120-277VAC 347VAC Dimming/Control 0-10V Phase/TRIAC DMX Emergency None EM Back Up Run Type Single C/R Powered End                                                | B C D leave blank 347 leave blank TRIAC DMX leave blank EM* 4ft min for EM leave blank CRP                        |  |  |  |  |  |  |
| Mount to JBOX Remote JBOX Drop Ceiling High Bay Voltage 120-277VAC 347VAC Dimming/Control 0-10V Phase/TRIAC DMX Emergency None EM Back Up Run Type Single C/R Powered End C/R Middle                                     | B C D leave blank 347 leave blank TRIAC DMX leave blank EM* 4ft min for EM leave blank CRP CRM                    |  |  |  |  |  |  |
| Mount to JBOX Remote JBOX Drop Ceiling High Bay Voltage 120-277VAC 347VAC Dimming/Control 0-10V Phase/TRIAC DMX Emergency None EM Back Up Run Type Single C/R Powered End                                                | B C D leave blank 347 leave blank TRIAC DMX leave blank EM* 4ft min for EM leave blank CRP                        |  |  |  |  |  |  |
| Mount to JBOX Remote JBOX Drop Ceiling High Bay Voltage 120-277VAC 347VAC Dimming/Control 0-10V Phase/TRIAC DMX Emergency None EM Back Up Run Type Single C/R Powered End C/R Middle                                     | B C D leave blank 347 leave blank TRIAC DMX leave blank EM* 4ft min for EM leave blank CRP CRM                    |  |  |  |  |  |  |
| Mount to JBOX Remote JBOX Drop Ceiling High Bay Voltage 120-277VAC 347VAC Dimming/Control 0-10V Phase/TRIAC DMX Emergency None EM Back Up Run Type Single C/R Powered End C/R Middle C/R End Piece                       | B C D  leave blank 347  leave blank TRIAC DMX  leave blank EM* 4ft min for EM  leave blank CRP CRM CRE            |  |  |  |  |  |  |
| Mount to JBOX Remote JBOX Drop Ceiling High Bay Voltage 120-277VAC 347VAC Dimming/Control 0-10V Phase/TRIAC DMX Emergency None EM Back Up Run Type Single C/R Powered End C/R Middle C/R End Piece NA                    | B C D  leave blank 347  leave blank TRIAC DMX  leave blank EM* 4ft min for EM  leave blank CRP CRM CRE            |  |  |  |  |  |  |
| Mount to JBOX Remote JBOX Remote JBOX Drop Ceiling High Bay Voltage 120-277VAC 347VAC Dimming/Control 0-10V Phase/TRIAC DMX Emergency None EM Back Up Run Type Single C/R Powered End C/R Middle C/R End Piece NA Shapes | B C D leave blank 347  leave blank TRIAC DMX  leave blank EM* 4ft min for EM  leave blank CRP CRM CRE leave blank |  |  |  |  |  |  |