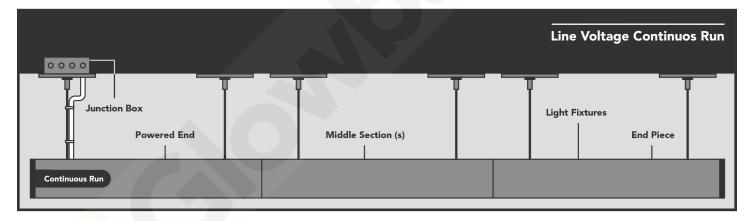

This linear LED fixture is available in **2ft, 4ft, 6ft, and 8ft** sizes as one single piece. Select "**linkable**" option for seam-less continuous runs over 8ft. Boasting our widest housing for LED fixtures, our LVLBP43 LED Light fixture outputs a brilliant 1,284 lumens/ft.

Bluegate Inc. GlowbackLED® 1173 NW 159th Drive Miami Gardens, FL 33169 1-800-679-4902 • info@bluegateinc.com

| Master Product Code Builder                                                                                                                                                                                              |                                                                                                                   |  |  |  |  |  |  |
|--------------------------------------------------------------------------------------------------------------------------------------------------------------------------------------------------------------------------|-------------------------------------------------------------------------------------------------------------------|--|--|--|--|--|--|
| Prefix                                                                                                                                                                                                                   | LVLB                                                                                                              |  |  |  |  |  |  |
| Profile                                                                                                                                                                                                                  | P43                                                                                                               |  |  |  |  |  |  |
| Finish                                                                                                                                                                                                                   |                                                                                                                   |  |  |  |  |  |  |
| Satin Aluminum                                                                                                                                                                                                           | leave blank                                                                                                       |  |  |  |  |  |  |
| Matte Black                                                                                                                                                                                                              | N/A                                                                                                               |  |  |  |  |  |  |
| Matte White                                                                                                                                                                                                              | N/A                                                                                                               |  |  |  |  |  |  |
| Custom                                                                                                                                                                                                                   | C                                                                                                                 |  |  |  |  |  |  |
| Output                                                                                                                                                                                                                   |                                                                                                                   |  |  |  |  |  |  |
| 1,083 Lumens/ft                                                                                                                                                                                                          | но                                                                                                                |  |  |  |  |  |  |
| 2,166 Lumens/ft                                                                                                                                                                                                          | UHO                                                                                                               |  |  |  |  |  |  |
| Size                                                                                                                                                                                                                     | OHE                                                                                                               |  |  |  |  |  |  |
| 2ft                                                                                                                                                                                                                      | 24                                                                                                                |  |  |  |  |  |  |
| 4ft                                                                                                                                                                                                                      | 46                                                                                                                |  |  |  |  |  |  |
| 6ft                                                                                                                                                                                                                      | 68                                                                                                                |  |  |  |  |  |  |
| 8ft                                                                                                                                                                                                                      | 90                                                                                                                |  |  |  |  |  |  |
| Custom                                                                                                                                                                                                                   | enter in inches                                                                                                   |  |  |  |  |  |  |
| Continous                                                                                                                                                                                                                | CR                                                                                                                |  |  |  |  |  |  |
| Custom Shape                                                                                                                                                                                                             | CS                                                                                                                |  |  |  |  |  |  |
| Color                                                                                                                                                                                                                    |                                                                                                                   |  |  |  |  |  |  |
| 3000K                                                                                                                                                                                                                    | ww                                                                                                                |  |  |  |  |  |  |
|                                                                                                                                                                                                                          | NW                                                                                                                |  |  |  |  |  |  |
| 4000K<br>5000K                                                                                                                                                                                                           | BW                                                                                                                |  |  |  |  |  |  |
|                                                                                                                                                                                                                          |                                                                                                                   |  |  |  |  |  |  |
| Custom                                                                                                                                                                                                                   | enter CCT value                                                                                                   |  |  |  |  |  |  |
| RGB+5000K                                                                                                                                                                                                                | RGBW<br>RGBWW                                                                                                     |  |  |  |  |  |  |
| RGB+2700K                                                                                                                                                                                                                |                                                                                                                   |  |  |  |  |  |  |
| Tunable White                                                                                                                                                                                                            | ССТ                                                                                                               |  |  |  |  |  |  |
| CRI                                                                                                                                                                                                                      | 1                                                                                                                 |  |  |  |  |  |  |
| 80+                                                                                                                                                                                                                      | leave blank                                                                                                       |  |  |  |  |  |  |
| 90+                                                                                                                                                                                                                      |                                                                                                                   |  |  |  |  |  |  |
| 95+<br>Mount Type                                                                                                                                                                                                        | 95                                                                                                                |  |  |  |  |  |  |
|                                                                                                                                                                                                                          |                                                                                                                   |  |  |  |  |  |  |
|                                                                                                                                                                                                                          | •                                                                                                                 |  |  |  |  |  |  |
| Mount to JBOX                                                                                                                                                                                                            | A                                                                                                                 |  |  |  |  |  |  |
| Mount to JBOX<br>Remote JBOX                                                                                                                                                                                             | В                                                                                                                 |  |  |  |  |  |  |
| Mount to JBOX Remote JBOX Drop Ceiling                                                                                                                                                                                   | B<br>C                                                                                                            |  |  |  |  |  |  |
| Mount to JBOX Remote JBOX Drop Ceiling High Bay                                                                                                                                                                          | В                                                                                                                 |  |  |  |  |  |  |
| Mount to JBOX Remote JBOX Drop Ceiling High Bay Voltage                                                                                                                                                                  | B<br>C<br>D                                                                                                       |  |  |  |  |  |  |
| Mount to JBOX Remote JBOX Drop Ceiling High Bay Voltage 120-277VAC                                                                                                                                                       | B<br>C<br>D                                                                                                       |  |  |  |  |  |  |
| Mount to JBOX Remote JBOX Drop Ceiling High Bay Voltage 120-277VAC 347VAC                                                                                                                                                | B<br>C<br>D                                                                                                       |  |  |  |  |  |  |
| Mount to JBOX Remote JBOX Drop Ceiling High Bay Voltage 120-277VAC 347VAC Dimming/Control                                                                                                                                | B<br>C<br>D<br>leave blank<br>347                                                                                 |  |  |  |  |  |  |
| Mount to JBOX Remote JBOX Drop Ceiling High Bay Voltage 120-277VAC 347VAC Dimming/Control 0-10V                                                                                                                          | B<br>C<br>D<br>leave blank<br>347                                                                                 |  |  |  |  |  |  |
| Mount to JBOX Remote JBOX Drop Ceiling High Bay Voltage 120-277VAC 347VAC Dimming/Control 0-10V Phase/TRIAC                                                                                                              | B C D leave blank 347 leave blank TRIAC                                                                           |  |  |  |  |  |  |
| Mount to JBOX Remote JBOX Drop Ceiling High Bay Voltage 120-277VAC 347VAC Dimming/Control 0-10V Phase/TRIAC DMX                                                                                                          | B<br>C<br>D<br>leave blank<br>347                                                                                 |  |  |  |  |  |  |
| Mount to JBOX Remote JBOX Drop Ceiling High Bay Voltage 120-277VAC 347VAC Dimming/Control 0-10V Phase/TRIAC DMX Emergency                                                                                                | B C D leave blank 347 leave blank TRIAC DMX                                                                       |  |  |  |  |  |  |
| Mount to JBOX Remote JBOX Drop Ceiling High Bay Voltage 120-277VAC 347VAC Dimming/Control 0-10V Phase/TRIAC DMX Emergency None                                                                                           | B C D leave blank 347 leave blank TRIAC DMX                                                                       |  |  |  |  |  |  |
| Mount to JBOX Remote JBOX Drop Ceiling High Bay Voltage 120-277VAC 347VAC Dimming/Control 0-10V Phase/TRIAC DMX Emergency None EM Back Up                                                                                | B C D leave blank 347 leave blank TRIAC DMX                                                                       |  |  |  |  |  |  |
| Mount to JBOX Remote JBOX Drop Ceiling High Bay Voltage 120-277VAC 347VAC Dimming/Control 0-10V Phase/TRIAC DMX Emergency None EM Back Up Run Type                                                                       | B C D leave blank 347 leave blank TRIAC DMX leave blank EM* 4ft min for EM                                        |  |  |  |  |  |  |
| Mount to JBOX Remote JBOX Drop Ceiling High Bay Voltage 120-277VAC 347VAC Dimming/Control 0-10V Phase/TRIAC DMX Emergency None EM Back Up Run Type Single                                                                | B C D leave blank 347 leave blank TRIAC DMX leave blank EM* 4ft min for EM                                        |  |  |  |  |  |  |
| Mount to JBOX Remote JBOX Drop Ceiling High Bay Voltage 120-277VAC 347VAC Dimming/Control 0-10V Phase/TRIAC DMX Emergency None EM Back Up Run Type Single C/R Powered End                                                | B C D leave blank 347 leave blank TRIAC DMX leave blank EM* 4ft min for EM leave blank CRP                        |  |  |  |  |  |  |
| Mount to JBOX Remote JBOX Drop Ceiling High Bay Voltage 120-277VAC 347VAC Dimming/Control 0-10V Phase/TRIAC DMX Emergency None EM Back Up Run Type Single C/R Powered End C/R Middle                                     | B C D leave blank 347 leave blank TRIAC DMX leave blank EM* 4ft min for EM leave blank CRP CRM                    |  |  |  |  |  |  |
| Mount to JBOX Remote JBOX Drop Ceiling High Bay Voltage 120-277VAC 347VAC Dimming/Control 0-10V Phase/TRIAC DMX Emergency None EM Back Up Run Type Single C/R Powered End                                                | B C D leave blank 347 leave blank TRIAC DMX leave blank EM* 4ft min for EM leave blank CRP                        |  |  |  |  |  |  |
| Mount to JBOX Remote JBOX Drop Ceiling High Bay Voltage 120-277VAC 347VAC Dimming/Control 0-10V Phase/TRIAC DMX Emergency None EM Back Up Run Type Single C/R Powered End C/R Middle                                     | B C D leave blank 347 leave blank TRIAC DMX leave blank EM* 4ft min for EM leave blank CRP CRM                    |  |  |  |  |  |  |
| Mount to JBOX Remote JBOX Drop Ceiling High Bay Voltage 120-277VAC 347VAC Dimming/Control 0-10V Phase/TRIAC DMX Emergency None EM Back Up Run Type Single C/R Powered End C/R Middle C/R End Piece                       | B C D  leave blank 347  leave blank TRIAC DMX  leave blank EM* 4ft min for EM  leave blank CRP CRM CRE            |  |  |  |  |  |  |
| Mount to JBOX Remote JBOX Drop Ceiling High Bay Voltage 120-277VAC 347VAC Dimming/Control 0-10V Phase/TRIAC DMX Emergency None EM Back Up Run Type Single C/R Powered End C/R Middle C/R End Piece NA                    | B C D  leave blank 347  leave blank TRIAC DMX  leave blank EM* 4ft min for EM  leave blank CRP CRM CRE            |  |  |  |  |  |  |
| Mount to JBOX Remote JBOX Remote JBOX Drop Ceiling High Bay Voltage 120-277VAC 347VAC Dimming/Control 0-10V Phase/TRIAC DMX Emergency None EM Back Up Run Type Single C/R Powered End C/R Middle C/R End Piece NA Shapes | B C D leave blank 347  leave blank TRIAC DMX  leave blank EM* 4ft min for EM  leave blank CRP CRM CRE leave blank |  |  |  |  |  |  |