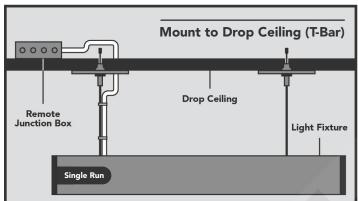

## **Linear LED Fixture Spec Sheet**

Our 4" x 3" Linear LED Fixture is a high output linear light source suitable for general lighting applications. It can be both **surface mounted**, or **pendant (suspended) mounted** with cables for a wide variety of residential, commercial, retail, and hospitality lighting applications.

Bluegate Inc. GlowbackLED® 1173 NW 159th Drive Miami Gardens, FL 33169 1-800-679-4902 • info@bluegateinc.com

| Master Product Code Builder                                                                                                                                                                                              |                                                                                                                   |  |  |  |  |  |  |
|--------------------------------------------------------------------------------------------------------------------------------------------------------------------------------------------------------------------------|-------------------------------------------------------------------------------------------------------------------|--|--|--|--|--|--|
| Prefix                                                                                                                                                                                                                   | LVLB                                                                                                              |  |  |  |  |  |  |
| Profile                                                                                                                                                                                                                  | P43                                                                                                               |  |  |  |  |  |  |
| Finish                                                                                                                                                                                                                   |                                                                                                                   |  |  |  |  |  |  |
| Satin Aluminum                                                                                                                                                                                                           | leave blank                                                                                                       |  |  |  |  |  |  |
| Matte Black                                                                                                                                                                                                              | N/A                                                                                                               |  |  |  |  |  |  |
| Matte White                                                                                                                                                                                                              | N/A                                                                                                               |  |  |  |  |  |  |
| Custom                                                                                                                                                                                                                   | C                                                                                                                 |  |  |  |  |  |  |
| Output                                                                                                                                                                                                                   |                                                                                                                   |  |  |  |  |  |  |
| 1,083 Lumens/ft                                                                                                                                                                                                          | но                                                                                                                |  |  |  |  |  |  |
| 2,166 Lumens/ft                                                                                                                                                                                                          | UHO                                                                                                               |  |  |  |  |  |  |
| Size                                                                                                                                                                                                                     | OHE                                                                                                               |  |  |  |  |  |  |
| 2ft                                                                                                                                                                                                                      | 24                                                                                                                |  |  |  |  |  |  |
| 4ft                                                                                                                                                                                                                      | 46                                                                                                                |  |  |  |  |  |  |
| 6ft                                                                                                                                                                                                                      | 68                                                                                                                |  |  |  |  |  |  |
| 8ft                                                                                                                                                                                                                      | 90                                                                                                                |  |  |  |  |  |  |
| Custom                                                                                                                                                                                                                   | enter in inches                                                                                                   |  |  |  |  |  |  |
| Continous                                                                                                                                                                                                                | CR                                                                                                                |  |  |  |  |  |  |
| Custom Shape                                                                                                                                                                                                             | CS                                                                                                                |  |  |  |  |  |  |
| Color                                                                                                                                                                                                                    |                                                                                                                   |  |  |  |  |  |  |
| 3000K                                                                                                                                                                                                                    | ww                                                                                                                |  |  |  |  |  |  |
|                                                                                                                                                                                                                          | NW                                                                                                                |  |  |  |  |  |  |
| 4000K<br>5000K                                                                                                                                                                                                           | BW                                                                                                                |  |  |  |  |  |  |
|                                                                                                                                                                                                                          |                                                                                                                   |  |  |  |  |  |  |
| Custom                                                                                                                                                                                                                   | enter CCT value                                                                                                   |  |  |  |  |  |  |
| RGB+5000K                                                                                                                                                                                                                | RGBW<br>RGBWW                                                                                                     |  |  |  |  |  |  |
| RGB+2700K                                                                                                                                                                                                                |                                                                                                                   |  |  |  |  |  |  |
| Tunable White                                                                                                                                                                                                            | ССТ                                                                                                               |  |  |  |  |  |  |
| CRI                                                                                                                                                                                                                      | 1                                                                                                                 |  |  |  |  |  |  |
| 80+                                                                                                                                                                                                                      | leave blank                                                                                                       |  |  |  |  |  |  |
| 90+                                                                                                                                                                                                                      |                                                                                                                   |  |  |  |  |  |  |
| 95+<br>Mount Type                                                                                                                                                                                                        | 95                                                                                                                |  |  |  |  |  |  |
|                                                                                                                                                                                                                          |                                                                                                                   |  |  |  |  |  |  |
|                                                                                                                                                                                                                          | •                                                                                                                 |  |  |  |  |  |  |
| Mount to JBOX                                                                                                                                                                                                            | A                                                                                                                 |  |  |  |  |  |  |
| Mount to JBOX<br>Remote JBOX                                                                                                                                                                                             | В                                                                                                                 |  |  |  |  |  |  |
| Mount to JBOX Remote JBOX Drop Ceiling                                                                                                                                                                                   | B<br>C                                                                                                            |  |  |  |  |  |  |
| Mount to JBOX Remote JBOX Drop Ceiling High Bay                                                                                                                                                                          | В                                                                                                                 |  |  |  |  |  |  |
| Mount to JBOX Remote JBOX Drop Ceiling High Bay Voltage                                                                                                                                                                  | B<br>C<br>D                                                                                                       |  |  |  |  |  |  |
| Mount to JBOX Remote JBOX Drop Ceiling High Bay Voltage 120-277VAC                                                                                                                                                       | B<br>C<br>D                                                                                                       |  |  |  |  |  |  |
| Mount to JBOX Remote JBOX Drop Ceiling High Bay Voltage 120-277VAC 347VAC                                                                                                                                                | B<br>C<br>D                                                                                                       |  |  |  |  |  |  |
| Mount to JBOX Remote JBOX Drop Ceiling High Bay Voltage 120-277VAC 347VAC Dimming/Control                                                                                                                                | B<br>C<br>D<br>leave blank<br>347                                                                                 |  |  |  |  |  |  |
| Mount to JBOX Remote JBOX Drop Ceiling High Bay Voltage 120-277VAC 347VAC Dimming/Control 0-10V                                                                                                                          | B<br>C<br>D<br>leave blank<br>347                                                                                 |  |  |  |  |  |  |
| Mount to JBOX Remote JBOX Drop Ceiling High Bay Voltage 120-277VAC 347VAC Dimming/Control 0-10V Phase/TRIAC                                                                                                              | B C D leave blank 347 leave blank TRIAC                                                                           |  |  |  |  |  |  |
| Mount to JBOX Remote JBOX Drop Ceiling High Bay Voltage 120-277VAC 347VAC Dimming/Control 0-10V Phase/TRIAC DMX                                                                                                          | B<br>C<br>D<br>leave blank<br>347                                                                                 |  |  |  |  |  |  |
| Mount to JBOX Remote JBOX Drop Ceiling High Bay Voltage 120-277VAC 347VAC Dimming/Control 0-10V Phase/TRIAC DMX Emergency                                                                                                | B C D leave blank 347 leave blank TRIAC DMX                                                                       |  |  |  |  |  |  |
| Mount to JBOX Remote JBOX Drop Ceiling High Bay Voltage 120-277VAC 347VAC Dimming/Control 0-10V Phase/TRIAC DMX Emergency None                                                                                           | B C D leave blank 347 leave blank TRIAC DMX                                                                       |  |  |  |  |  |  |
| Mount to JBOX Remote JBOX Drop Ceiling High Bay Voltage 120-277VAC 347VAC Dimming/Control 0-10V Phase/TRIAC DMX Emergency None EM Back Up                                                                                | B C D leave blank 347 leave blank TRIAC DMX                                                                       |  |  |  |  |  |  |
| Mount to JBOX Remote JBOX Drop Ceiling High Bay Voltage 120-277VAC 347VAC Dimming/Control 0-10V Phase/TRIAC DMX Emergency None EM Back Up Run Type                                                                       | B C D leave blank 347 leave blank TRIAC DMX leave blank EM* 4ft min for EM                                        |  |  |  |  |  |  |
| Mount to JBOX Remote JBOX Drop Ceiling High Bay Voltage 120-277VAC 347VAC Dimming/Control 0-10V Phase/TRIAC DMX Emergency None EM Back Up Run Type Single                                                                | B C D leave blank 347 leave blank TRIAC DMX leave blank EM* 4ft min for EM                                        |  |  |  |  |  |  |
| Mount to JBOX Remote JBOX Drop Ceiling High Bay Voltage 120-277VAC 347VAC Dimming/Control 0-10V Phase/TRIAC DMX Emergency None EM Back Up Run Type Single C/R Powered End                                                | B C D leave blank 347 leave blank TRIAC DMX leave blank EM* 4ft min for EM leave blank CRP                        |  |  |  |  |  |  |
| Mount to JBOX Remote JBOX Drop Ceiling High Bay Voltage 120-277VAC 347VAC Dimming/Control 0-10V Phase/TRIAC DMX Emergency None EM Back Up Run Type Single C/R Powered End C/R Middle                                     | B C D leave blank 347 leave blank TRIAC DMX leave blank EM* 4ft min for EM leave blank CRP CRM                    |  |  |  |  |  |  |
| Mount to JBOX Remote JBOX Drop Ceiling High Bay Voltage 120-277VAC 347VAC Dimming/Control 0-10V Phase/TRIAC DMX Emergency None EM Back Up Run Type Single C/R Powered End                                                | B C D leave blank 347 leave blank TRIAC DMX leave blank EM* 4ft min for EM leave blank CRP                        |  |  |  |  |  |  |
| Mount to JBOX Remote JBOX Drop Ceiling High Bay Voltage 120-277VAC 347VAC Dimming/Control 0-10V Phase/TRIAC DMX Emergency None EM Back Up Run Type Single C/R Powered End C/R Middle                                     | B C D leave blank 347 leave blank TRIAC DMX leave blank EM* 4ft min for EM leave blank CRP CRM                    |  |  |  |  |  |  |
| Mount to JBOX Remote JBOX Drop Ceiling High Bay Voltage 120-277VAC 347VAC Dimming/Control 0-10V Phase/TRIAC DMX Emergency None EM Back Up Run Type Single C/R Powered End C/R Middle C/R End Piece                       | B C D  leave blank 347  leave blank TRIAC DMX  leave blank EM* 4ft min for EM  leave blank CRP CRM CRE            |  |  |  |  |  |  |
| Mount to JBOX Remote JBOX Drop Ceiling High Bay Voltage 120-277VAC 347VAC Dimming/Control 0-10V Phase/TRIAC DMX Emergency None EM Back Up Run Type Single C/R Powered End C/R Middle C/R End Piece NA                    | B C D  leave blank 347  leave blank TRIAC DMX  leave blank EM* 4ft min for EM  leave blank CRP CRM CRE            |  |  |  |  |  |  |
| Mount to JBOX Remote JBOX Remote JBOX Drop Ceiling High Bay Voltage 120-277VAC 347VAC Dimming/Control 0-10V Phase/TRIAC DMX Emergency None EM Back Up Run Type Single C/R Powered End C/R Middle C/R End Piece NA Shapes | B C D leave blank 347  leave blank TRIAC DMX  leave blank EM* 4ft min for EM  leave blank CRP CRM CRE leave blank |  |  |  |  |  |  |