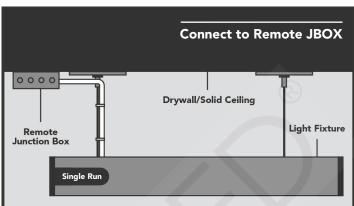

Bluegate Inc. GlowbackLED® 1173 NW 159th Drive Miami Gardens, FL 33169 1-800-679-4902 • info@bluegateinc.com

| Master Product Code Builder                                                                                                                                                                                              |                                                                                                                   |  |  |  |  |  |  |
|--------------------------------------------------------------------------------------------------------------------------------------------------------------------------------------------------------------------------|-------------------------------------------------------------------------------------------------------------------|--|--|--|--|--|--|
| Prefix                                                                                                                                                                                                                   | LVLB                                                                                                              |  |  |  |  |  |  |
| Profile                                                                                                                                                                                                                  | P43                                                                                                               |  |  |  |  |  |  |
| Finish                                                                                                                                                                                                                   |                                                                                                                   |  |  |  |  |  |  |
| Satin Aluminum                                                                                                                                                                                                           | leave blank                                                                                                       |  |  |  |  |  |  |
| Matte Black                                                                                                                                                                                                              | N/A                                                                                                               |  |  |  |  |  |  |
| Matte White                                                                                                                                                                                                              | N/A                                                                                                               |  |  |  |  |  |  |
| Custom                                                                                                                                                                                                                   | C                                                                                                                 |  |  |  |  |  |  |
| Output                                                                                                                                                                                                                   |                                                                                                                   |  |  |  |  |  |  |
| 1,083 Lumens/ft                                                                                                                                                                                                          | но                                                                                                                |  |  |  |  |  |  |
| 2,166 Lumens/ft                                                                                                                                                                                                          | UHO                                                                                                               |  |  |  |  |  |  |
| Size                                                                                                                                                                                                                     | OHE                                                                                                               |  |  |  |  |  |  |
| 2ft                                                                                                                                                                                                                      | 24                                                                                                                |  |  |  |  |  |  |
| 4ft                                                                                                                                                                                                                      | 46                                                                                                                |  |  |  |  |  |  |
| 6ft                                                                                                                                                                                                                      | 68                                                                                                                |  |  |  |  |  |  |
| 8ft                                                                                                                                                                                                                      | 90                                                                                                                |  |  |  |  |  |  |
| Custom                                                                                                                                                                                                                   | enter in inches                                                                                                   |  |  |  |  |  |  |
| Continous                                                                                                                                                                                                                | CR                                                                                                                |  |  |  |  |  |  |
| Custom Shape                                                                                                                                                                                                             | CS                                                                                                                |  |  |  |  |  |  |
| Color                                                                                                                                                                                                                    |                                                                                                                   |  |  |  |  |  |  |
| 3000K                                                                                                                                                                                                                    | ww                                                                                                                |  |  |  |  |  |  |
|                                                                                                                                                                                                                          | NW                                                                                                                |  |  |  |  |  |  |
| 4000K<br>5000K                                                                                                                                                                                                           | BW                                                                                                                |  |  |  |  |  |  |
|                                                                                                                                                                                                                          |                                                                                                                   |  |  |  |  |  |  |
| Custom                                                                                                                                                                                                                   | enter CCT value                                                                                                   |  |  |  |  |  |  |
| RGB+5000K                                                                                                                                                                                                                | RGBW<br>RGBWW                                                                                                     |  |  |  |  |  |  |
| RGB+2700K                                                                                                                                                                                                                |                                                                                                                   |  |  |  |  |  |  |
| Tunable White                                                                                                                                                                                                            | ССТ                                                                                                               |  |  |  |  |  |  |
| CRI                                                                                                                                                                                                                      | 1                                                                                                                 |  |  |  |  |  |  |
| 80+                                                                                                                                                                                                                      | leave blank                                                                                                       |  |  |  |  |  |  |
| 90+                                                                                                                                                                                                                      |                                                                                                                   |  |  |  |  |  |  |
| 95+<br>Mount Type                                                                                                                                                                                                        | 95                                                                                                                |  |  |  |  |  |  |
|                                                                                                                                                                                                                          |                                                                                                                   |  |  |  |  |  |  |
|                                                                                                                                                                                                                          | •                                                                                                                 |  |  |  |  |  |  |
| Mount to JBOX                                                                                                                                                                                                            | A                                                                                                                 |  |  |  |  |  |  |
| Mount to JBOX<br>Remote JBOX                                                                                                                                                                                             | В                                                                                                                 |  |  |  |  |  |  |
| Mount to JBOX Remote JBOX Drop Ceiling                                                                                                                                                                                   | B<br>C                                                                                                            |  |  |  |  |  |  |
| Mount to JBOX Remote JBOX Drop Ceiling High Bay                                                                                                                                                                          | В                                                                                                                 |  |  |  |  |  |  |
| Mount to JBOX Remote JBOX Drop Ceiling High Bay Voltage                                                                                                                                                                  | B<br>C<br>D                                                                                                       |  |  |  |  |  |  |
| Mount to JBOX Remote JBOX Drop Ceiling High Bay Voltage 120-277VAC                                                                                                                                                       | B<br>C<br>D                                                                                                       |  |  |  |  |  |  |
| Mount to JBOX Remote JBOX Drop Ceiling High Bay Voltage 120-277VAC 347VAC                                                                                                                                                | B<br>C<br>D                                                                                                       |  |  |  |  |  |  |
| Mount to JBOX Remote JBOX Drop Ceiling High Bay Voltage 120-277VAC 347VAC Dimming/Control                                                                                                                                | B<br>C<br>D<br>leave blank<br>347                                                                                 |  |  |  |  |  |  |
| Mount to JBOX Remote JBOX Drop Ceiling High Bay Voltage 120-277VAC 347VAC Dimming/Control 0-10V                                                                                                                          | B<br>C<br>D<br>leave blank<br>347                                                                                 |  |  |  |  |  |  |
| Mount to JBOX Remote JBOX Drop Ceiling High Bay Voltage 120-277VAC 347VAC Dimming/Control 0-10V Phase/TRIAC                                                                                                              | B C D leave blank 347 leave blank TRIAC                                                                           |  |  |  |  |  |  |
| Mount to JBOX Remote JBOX Drop Ceiling High Bay Voltage 120-277VAC 347VAC Dimming/Control 0-10V Phase/TRIAC DMX                                                                                                          | B<br>C<br>D<br>leave blank<br>347                                                                                 |  |  |  |  |  |  |
| Mount to JBOX Remote JBOX Drop Ceiling High Bay Voltage 120-277VAC 347VAC Dimming/Control 0-10V Phase/TRIAC DMX Emergency                                                                                                | B C D leave blank 347 leave blank TRIAC DMX                                                                       |  |  |  |  |  |  |
| Mount to JBOX Remote JBOX Drop Ceiling High Bay Voltage 120-277VAC 347VAC Dimming/Control 0-10V Phase/TRIAC DMX Emergency None                                                                                           | B C D leave blank 347 leave blank TRIAC DMX                                                                       |  |  |  |  |  |  |
| Mount to JBOX Remote JBOX Drop Ceiling High Bay Voltage 120-277VAC 347VAC Dimming/Control 0-10V Phase/TRIAC DMX Emergency None EM Back Up                                                                                | B C D leave blank 347 leave blank TRIAC DMX                                                                       |  |  |  |  |  |  |
| Mount to JBOX Remote JBOX Drop Ceiling High Bay Voltage 120-277VAC 347VAC Dimming/Control 0-10V Phase/TRIAC DMX Emergency None EM Back Up Run Type                                                                       | B C D leave blank 347 leave blank TRIAC DMX leave blank EM* 4ft min for EM                                        |  |  |  |  |  |  |
| Mount to JBOX Remote JBOX Drop Ceiling High Bay Voltage 120-277VAC 347VAC Dimming/Control 0-10V Phase/TRIAC DMX Emergency None EM Back Up Run Type Single                                                                | B C D leave blank 347 leave blank TRIAC DMX leave blank EM* 4ft min for EM                                        |  |  |  |  |  |  |
| Mount to JBOX Remote JBOX Drop Ceiling High Bay Voltage 120-277VAC 347VAC Dimming/Control 0-10V Phase/TRIAC DMX Emergency None EM Back Up Run Type Single C/R Powered End                                                | B C D leave blank 347 leave blank TRIAC DMX leave blank EM* 4ft min for EM leave blank CRP                        |  |  |  |  |  |  |
| Mount to JBOX Remote JBOX Drop Ceiling High Bay Voltage 120-277VAC 347VAC Dimming/Control 0-10V Phase/TRIAC DMX Emergency None EM Back Up Run Type Single C/R Powered End C/R Middle                                     | B C D leave blank 347 leave blank TRIAC DMX leave blank EM* 4ft min for EM leave blank CRP CRM                    |  |  |  |  |  |  |
| Mount to JBOX Remote JBOX Drop Ceiling High Bay Voltage 120-277VAC 347VAC Dimming/Control 0-10V Phase/TRIAC DMX Emergency None EM Back Up Run Type Single C/R Powered End                                                | B C D leave blank 347 leave blank TRIAC DMX leave blank EM* 4ft min for EM leave blank CRP                        |  |  |  |  |  |  |
| Mount to JBOX Remote JBOX Drop Ceiling High Bay Voltage 120-277VAC 347VAC Dimming/Control 0-10V Phase/TRIAC DMX Emergency None EM Back Up Run Type Single C/R Powered End C/R Middle                                     | B C D leave blank 347 leave blank TRIAC DMX leave blank EM* 4ft min for EM leave blank CRP CRM                    |  |  |  |  |  |  |
| Mount to JBOX Remote JBOX Drop Ceiling High Bay Voltage 120-277VAC 347VAC Dimming/Control 0-10V Phase/TRIAC DMX Emergency None EM Back Up Run Type Single C/R Powered End C/R Middle C/R End Piece                       | B C D  leave blank 347  leave blank TRIAC DMX  leave blank EM* 4ft min for EM  leave blank CRP CRM CRE            |  |  |  |  |  |  |
| Mount to JBOX Remote JBOX Drop Ceiling High Bay Voltage 120-277VAC 347VAC Dimming/Control 0-10V Phase/TRIAC DMX Emergency None EM Back Up Run Type Single C/R Powered End C/R Middle C/R End Piece NA                    | B C D  leave blank 347  leave blank TRIAC DMX  leave blank EM* 4ft min for EM  leave blank CRP CRM CRE            |  |  |  |  |  |  |
| Mount to JBOX Remote JBOX Remote JBOX Drop Ceiling High Bay Voltage 120-277VAC 347VAC Dimming/Control 0-10V Phase/TRIAC DMX Emergency None EM Back Up Run Type Single C/R Powered End C/R Middle C/R End Piece NA Shapes | B C D leave blank 347  leave blank TRIAC DMX  leave blank EM* 4ft min for EM  leave blank CRP CRM CRE leave blank |  |  |  |  |  |  |