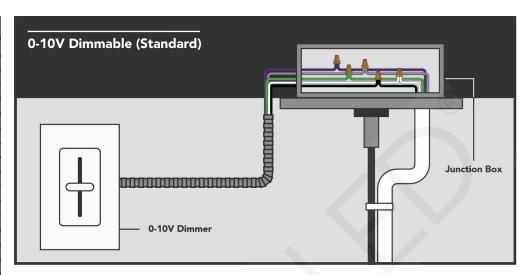

Conveniently select from (3) standard color temperatures best suited to your space: **3000K** (Warm White), **4000K** (Natural White), **5000K** (Bright White). Integral driver technology allows these fixtures to accept **universal 120-277VAC** input voltage, and are **fully dimmable to 1%** via 0-10V dimming wires.

| Specifications     | *[XX] denotes color temperature          |
|--------------------|------------------------------------------|
| Part#              | LVLBP43-XX-YY-ZZ                         |
| Sizes              | 2ft, 4ft, 6ft, 8ft, Custom               |
| Input Voltage      | 120-277 VAC                              |
| Light Output       | HO: 1,083 Lumens/ft UHO: 2,166 Lumens/ft |
| Efficiency         | 76 Lumens/Watt                           |
| Color Rendering    | >80 (CRI over 90 available)              |
| Environment        | Dry or Damp Location                     |
| Warranty           | 5-Year                                   |
| Lifetime           | 50,000-70,000+ Hours                     |
| Listings           | UL-Listed                                |
| Dimming            | 0-10V Dimmable, Phase/TRIAC              |
| Light Distribution | Down Light                               |