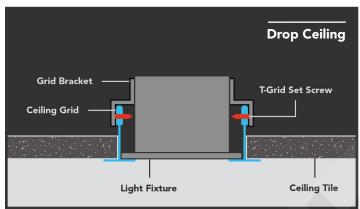

**Bluegate Inc. Glowback**LED® 1173 NW 159th Drive Miami Gardens, FL 33169 1-800-679-4902 • info@bluegateinc.com

| Master Produc   | t Code Builder           |
|-----------------|--------------------------|
| Prefix          | LVLB                     |
| Profile         | P23                      |
| Output          |                          |
| 637 Lumens/ft   | SO                       |
| N/A             | N/A                      |
| Size            |                          |
| 2ft             | 24                       |
| 4ft             | 46                       |
| 6ft             | 68                       |
| 8ft             | 90                       |
| Custom          | enter in inches          |
| Continous       | CR                       |
| Custom Shape    | CS                       |
| Color           |                          |
| 2300K           | AW                       |
| 2700K           | IW                       |
| 3000K           | ww                       |
| 4000K           | NW                       |
| 5000K           | BW                       |
| Custom          | enter CCT value          |
| RGB+5000K       | N/A                      |
| RGB+2700K       | N/A                      |
|                 | N/A                      |
| Tunable White   | N/A                      |
| CRI             | 1                        |
| 80+             | leave blank              |
| 90+             | 90                       |
| 95+             | 95                       |
| Mount Type      |                          |
| Direct Screw    | A                        |
| Drop Ceiling    | В                        |
| Twist Clip      | С                        |
| Voltage         |                          |
| 120-277VAC      | leave blank              |
| 347VAC          | 347                      |
| Dimming/Control |                          |
| 0-10V           | leave blank              |
| Phase/TRIAC     | TRIAC                    |
| DMX             | DMX                      |
| Emergency       |                          |
| None            | leave blank              |
| EM Back Up      | EM* 4ft min for EM       |
| Run Type        |                          |
| Single          | leave blank              |
| C/R Powered End | CRP                      |
| C/R Middle      | CRM                      |
| C/R End Piece   | CRE                      |
| NA              | leave <mark>blank</mark> |
| Shapes          |                          |
| NA              | leave blank              |
|                 |                          |