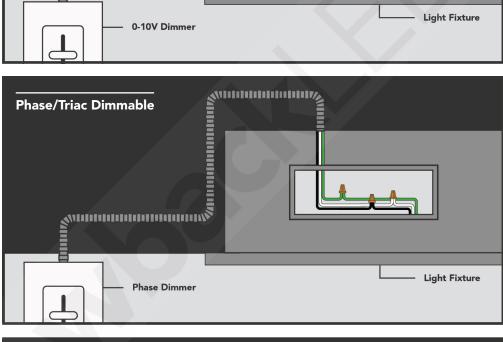

## **Features**

- 120-277VAC or 347VAC Input.
- Standard >80 CRI, CRI>90 available!
- Flange **conceals** any rough cuts in wood and drywall.
- 0-10V **Dimmable** (with Dimmable Driver).
- 80+ CRI Standard, 90+ available.
- High Quality Look and Build.
- Made in the USA Quick Ship!
- UL-Listed.

| Specifications     | *[XX] denotes color temperature |
|--------------------|---------------------------------|
| Part#              | LVLBY23-XX-YY-ZZ                |
| Sizes              | 2ft, 4ft, 6ft, 8ft, Custom      |
| Input Voltage      | 120-277 VAC, or 347 VAC         |
| Light Output       | SO: 637 Lumens/ft               |
| Efficiency         | 70 Lumens/Watt                  |
| Color Rendering    | >80 CRI, >90 CRI                |
| Environment        | Dry or Damp Location            |
| Warranty           | 5-Year                          |
| Lifetime           | 70,000+Hours                    |
| Listings           | UL-Listed                       |
| Dimming            | 0-10V Dimmable, Phase/TRIAC     |
| Light Distribution | Down Light                      |