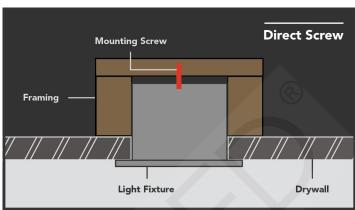

**Bluegate Inc. Glowback**LED® 1173 NW 159th Drive Miami Gardens, FL 33169 1-800-679-4902 • info@bluegateinc.com

| Master Produc   | t Code Builder           |
|-----------------|--------------------------|
| Prefix          | LVLB                     |
| Profile         | P23                      |
| Output          |                          |
| 637 Lumens/ft   | SO                       |
| N/A             | N/A                      |
| Size            |                          |
| 2ft             | 24                       |
| 4ft             | 46                       |
| 6ft             | 68                       |
| 8ft             | 90                       |
| Custom          | enter in inches          |
| Continous       | CR                       |
| Custom Shape    | CS                       |
| Color           |                          |
| 2300K           | AW                       |
| 2700K           | IW                       |
| 3000K           | ww                       |
| 4000K           | NW                       |
| 5000K           | BW                       |
| Custom          | enter CCT value          |
| RGB+5000K       | N/A                      |
| RGB+2700K       | N/A                      |
|                 | N/A                      |
| Tunable White   | N/A                      |
| CRI             | 1                        |
| 80+             | leave blank              |
| 90+             | 90                       |
| 95+             | 95                       |
| Mount Type      |                          |
| Direct Screw    | A                        |
| Drop Ceiling    | В                        |
| Twist Clip      | С                        |
| Voltage         |                          |
| 120-277VAC      | leave blank              |
| 347VAC          | 347                      |
| Dimming/Control |                          |
| 0-10V           | leave blank              |
| Phase/TRIAC     | TRIAC                    |
| DMX             | DMX                      |
| Emergency       |                          |
| None            | leave blank              |
| EM Back Up      | EM* 4ft min for EM       |
| Run Type        |                          |
| Single          | leave blank              |
| C/R Powered End | CRP                      |
| C/R Middle      | CRM                      |
| C/R End Piece   | CRE                      |
| NA              | leave <mark>blank</mark> |
| Shapes          |                          |
| NA              | leave blank              |
|                 |                          |