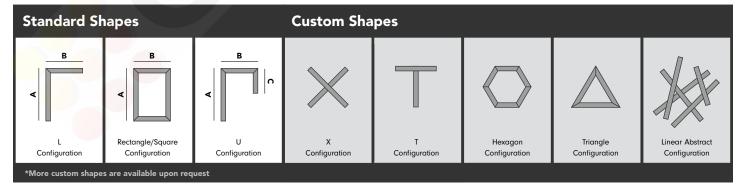

Our **LVLBY23** features an integrated driver that allows one to plug the fixture directly into the line-voltage power source of the location. This fixture is available in standard sizes ranging from 24"-96" \*custom sizes available upon request\* as one continuous run, or in longer runs which can be achieved through linkable or custom configurations.