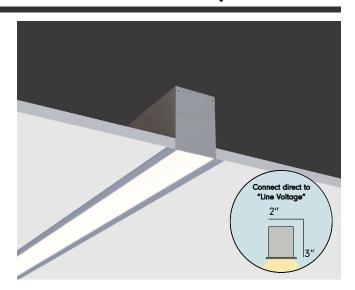

## **Linear LED Fixture Spec Sheet**

Our **LVLBY23** LED Light Fixture is perfect for use in commercial or residential areas. Our **LVLBY23** is a 2 inch wide line-voltage recessed linear LED light fixture capable of holding high output strips, making it suitable for a wide variety of linear lighting applications and an excellent solution for lighting garages, warehouses, or industrial lighting. With a slight flange, this fixture can be seamlessly recessed into any surface with at least 3" of depth while hiding any imperfections in the mounting surface.

Our **LVLBY23** features an integrated driver that allows one to plug the fixture directly into the line-voltage power source of the location. This fixture is available in standard sizes ranging from 24"-96" \*custom sizes available upon request\* as one continuous run, or in longer runs which can be achieved through linkable or custom configurations.