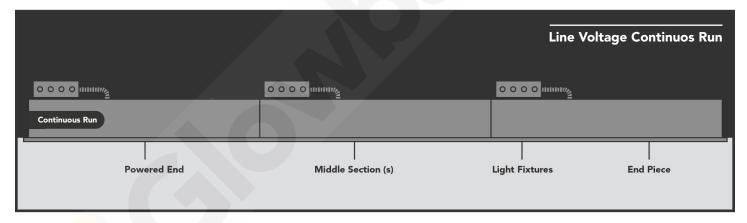

Our **LVLBY23** features an integrated driver that allows one to plug the fixture directly into the line-voltage power source of the location. This fixture is available in standard sizes ranging from 24"-96" \*custom sizes available upon request\* as one continuous run, or in longer runs which can be achieved through linkable or custom configurations.