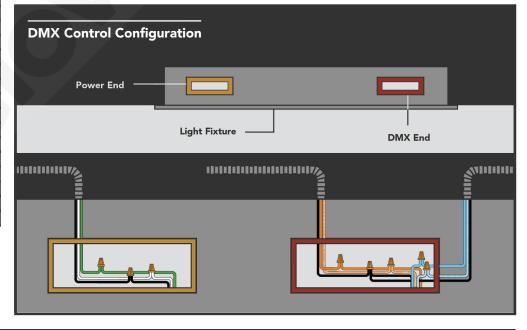

| Specifications     | *[XX] denotes color temperature |
|--------------------|---------------------------------|
| Part#              | LVLBY23-XX-YY-ZZ                |
| Sizes              | 2ft, 4ft, 6ft, 8ft, Custom      |
| Input Voltage      | 120-277 VAC, or 347 VAC         |
| Light Output       | SO: 637 Lumens/ft               |
| Efficiency         | 70 Lumens/Watt                  |
| Color Rendering    | >80 CRI, >90 CRI                |
| Environment        | Dry or Damp Location            |
| Warranty           | 5-Year                          |
| Lifetime           | 70,000+Hours                    |
| Listings           | UL-Listed                       |
| Dimming            | 0-10V Dimmable, Phase/TRIAC     |
| Light Distribution | Down Light                      |

**Bluegate Inc. Glowback**LED® 1173 NW 159th Drive Miami Gardens, FL 33169 1-800-679-4902 • info@bluegateinc.com

| Master Produc   | t Code Builder           |
|-----------------|--------------------------|
| Prefix          | LVLB                     |
| Profile         | P23                      |
| Output          |                          |
| 637 Lumens/ft   | SO                       |
| N/A             | N/A                      |
| Size            |                          |
| 2ft             | 24                       |
| 4ft             | 46                       |
| 6ft             | 68                       |
| 8ft             | 90                       |
| Custom          | enter in inches          |
| Continous       | CR                       |
| Custom Shape    | CS                       |
| Color           |                          |
| 2300K           | AW                       |
| 2700K           | IW                       |
| 3000K           | ww                       |
| 4000K           | NW                       |
| 5000K           | BW                       |
| Custom          | enter CCT value          |
| RGB+5000K       | N/A                      |
| RGB+2700K       | N/A                      |
|                 | N/A                      |
| Tunable White   | N/A                      |
| CRI             | 1                        |
| 80+             | leave blank              |
| 90+             | 90                       |
| 95+             | 95                       |
| Mount Type      |                          |
| Direct Screw    | A                        |
| Drop Ceiling    | В                        |
| Twist Clip      | С                        |
| Voltage         |                          |
| 120-277VAC      | leave blank              |
| 347VAC          | 347                      |
| Dimming/Control |                          |
| 0-10V           | leave blank              |
| Phase/TRIAC     | TRIAC                    |
| DMX             | DMX                      |
| Emergency       |                          |
| None            | leave blank              |
| EM Back Up      | EM* 4ft min for EM       |
| Run Type        |                          |
| Single          | leave blank              |
| C/R Powered End | CRP                      |
| C/R Middle      | CRM                      |
| C/R End Piece   | CRE                      |
| NA              | leave <mark>blank</mark> |
| Shapes          |                          |
| NA              | leave blank              |
|                 |                          |