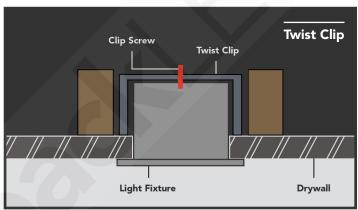

**Bluegate Inc. Glowback**LED® 1173 NW 159th Drive Miami Gardens, FL 33169 1-800-679-4902 • info@bluegateinc.com

| Master Produc   | t Code Builder           |
|-----------------|--------------------------|
| Prefix          | LVLB                     |
| Profile         | P23                      |
| Output          |                          |
| 637 Lumens/ft   | SO                       |
| N/A             | N/A                      |
| Size            |                          |
| 2ft             | 24                       |
| 4ft             | 46                       |
| 6ft             | 68                       |
| 8ft             | 90                       |
| Custom          | enter in inches          |
| Continous       | CR                       |
| Custom Shape    | CS                       |
| Color           |                          |
| 2300K           | AW                       |
| 2700K           | IW                       |
| 3000K           | ww                       |
| 4000K           | NW                       |
| 5000K           | BW                       |
| Custom          | enter CCT value          |
| RGB+5000K       | N/A                      |
| RGB+2700K       | N/A                      |
|                 | N/A                      |
| Tunable White   | N/A                      |
| CRI             | 1                        |
| 80+             | leave blank              |
| 90+             | 90                       |
| 95+             | 95                       |
| Mount Type      |                          |
| Direct Screw    | A                        |
| Drop Ceiling    | В                        |
| Twist Clip      | С                        |
| Voltage         |                          |
| 120-277VAC      | leave blank              |
| 347VAC          | 347                      |
| Dimming/Control |                          |
| 0-10V           | leave blank              |
| Phase/TRIAC     | TRIAC                    |
| DMX             | DMX                      |
| Emergency       |                          |
| None            | leave blank              |
| EM Back Up      | EM* 4ft min for EM       |
| Run Type        |                          |
| Single          | leave blank              |
| C/R Powered End | CRP                      |
| C/R Middle      | CRM                      |
| C/R End Piece   | CRE                      |
| NA              | leave <mark>blank</mark> |
| Shapes          |                          |
| NA              | leave blank              |
|                 |                          |