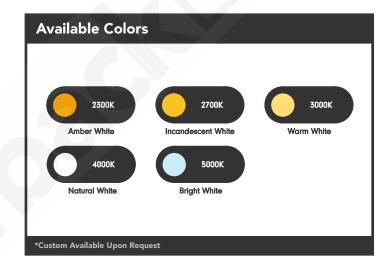

**Bluegate Inc. Glowback**LED® 1173 NW 159th Drive Miami Gardens, FL 33169 1-800-679-4902 • info@bluegateinc.com

| Master Produc   | t Code Builder           |
|-----------------|--------------------------|
| Prefix          | LVLB                     |
| Profile         | P23                      |
| Output          |                          |
| 637 Lumens/ft   | SO                       |
| N/A             | N/A                      |
| Size            |                          |
| 2ft             | 24                       |
| 4ft             | 46                       |
| 6ft             | 68                       |
| 8ft             | 90                       |
| Custom          | enter in inches          |
| Continous       | CR                       |
| Custom Shape    | CS                       |
| Color           |                          |
| 2300K           | AW                       |
| 2700K           | IW                       |
| 3000K           | ww                       |
| 4000K           | NW                       |
| 5000K           | BW                       |
| Custom          | enter CCT value          |
| RGB+5000K       | N/A                      |
| RGB+2700K       | N/A                      |
|                 | N/A                      |
| Tunable White   | N/A                      |
| CRI             | 1                        |
| 80+             | leave blank              |
| 90+             | 90                       |
| 95+             | 95                       |
| Mount Type      |                          |
| Direct Screw    | A                        |
| Drop Ceiling    | В                        |
| Twist Clip      | С                        |
| Voltage         |                          |
| 120-277VAC      | leave blank              |
| 347VAC          | 347                      |
| Dimming/Control |                          |
| 0-10V           | leave blank              |
| Phase/TRIAC     | TRIAC                    |
| DMX             | DMX                      |
| Emergency       |                          |
| None            | leave blank              |
| EM Back Up      | EM* 4ft min for EM       |
| Run Type        |                          |
| Single          | leave blank              |
| C/R Powered End | CRP                      |
| C/R Middle      | CRM                      |
| C/R End Piece   | CRE                      |
| NA              | leave <mark>blank</mark> |
| Shapes          |                          |
| NA              | leave blank              |
|                 |                          |