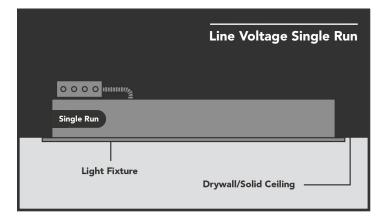

## **Linear LED Fixture Spec Sheet**

Our **LVLBY23** LED Light Fixture is perfect for use in commercial or residential areas. Our **LVLBY23** is a 2 inch wide line-voltage recessed linear LED light fixture capable of holding high output strips, making it suitable for a wide variety of linear lighting applications and an excellent solution for lighting garages, warehouses, or industrial lighting. With a slight flange, this fixture can be seamlessly recessed into any surface with at least 3" of depth while hiding any imperfections in the mounting surface.

Our **LVLBY23** features an integrated driver that allows one to plug the fixture directly into the line-voltage power source of the location. This fixture is available in standard sizes ranging from 24"-96" \*custom sizes available upon request\* as one continuous run, or in longer runs which can be achieved through linkable or custom configurations.