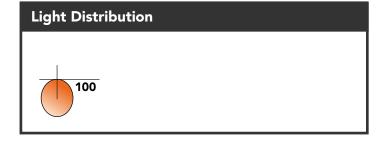

| Specifications     | *[XX] denotes color temperature |
|--------------------|---------------------------------|
| Part#              | LVLBY23-XX-YY-ZZ                |
| Sizes              | 2ft, 4ft, 6ft, 8ft, Custom      |
| Input Voltage      | 120-277 VAC, or 347 VAC         |
| Light Output       | SO: 637 Lumens/ft               |
| Efficiency         | 70 Lumens/Watt                  |
| Color Rendering    | >80 CRI, >90 CRI                |
| Environment        | Dry or Damp Location            |
| Warranty           | 5-Year                          |
| Lifetime           | 70,000+Hours                    |
| Listings           | UL-Listed                       |
| Dimming            | 0-10V Dimmable, Phase/TRIAC     |
| Light Distribution | Down Light                      |