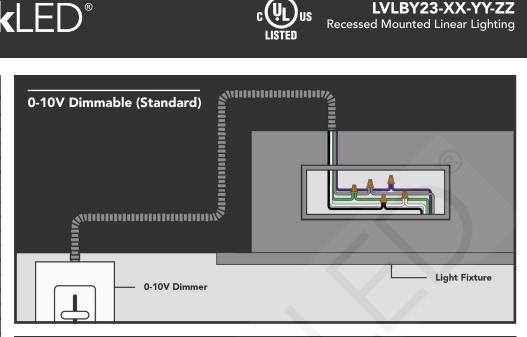

## **Features**

- 120-277VAC or 347VAC Input.
- Standard >80 CRI, CRI>90 available!
- Flange **conceals** any rough cuts in wood and drywall.
- 0-10V **Dimmable** (with Dimmable Driver).
- 80+ CRI Standard, 90+ available.
- High Quality Look and Build.
- Made in the USA Quick Ship!
- UL-Listed.