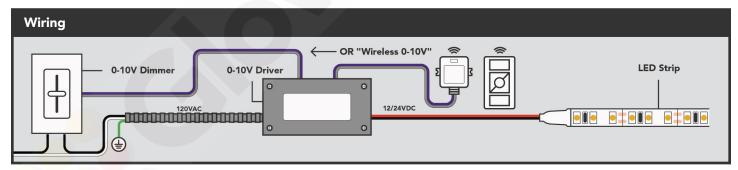

## **PRODUCT OVERVIEW**

Manufactured exclusively for GlowbackLED, Our new M01024V60W Universally Dimmable Driver is a 24V 60W Dimmable LED Power Supply suitable for a wide range of LED strip and linear lighting products. Our M01024V60W can be used with ANY type of dimmer from 0-10V to phase dimmers. Unlike our older dimmable LED power supplies, our M01024V60W driver delivers consistent, flicker-free lighting which can be smoothly dimmed down to 1%. Our M01024V60W driver conveniently comes with a 3ft power cord and (US) plug for quick and easy LED strip lighting installations! This Dimmable LED Driver features an integrated wiring compartment, allowing one to make clean connections inside of the power-supply with no need for external junction boxes. The slim and compact design makes our M01024V60W an excellent solution for under-cabinet LED lighting. Last, but certainly not least, our M01024V60W is UL-Listed and ready for use on any commercial LED lighting project.