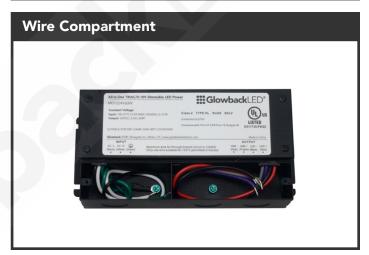

## **Features**

- Flicker-Free Dimming. Achieves Consistent and Smooth Light Output.
- Class-2 Rating on Large Power Supply.
- Suitable for use in Dry & Damp Locations.
- Power Cord Attached! Plug & Play Ready out of box.
- Integrated Wiring Compartment: Make Clean Connections inside of the power-supply instead of a junction box!
- Slim and Compact Design Allows for Easy Concealing.
- UL Listed: Approved for use on any Commercial Project.