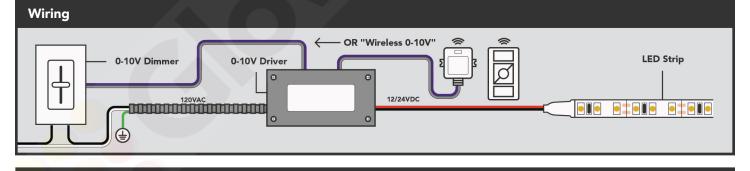

## **PRODUCT OVERVIEW**

Manufactured exclusively for GlowbackLED, Our new M01024V96W Universally Dimmable Driver is a 24V 60W Dimmable LED Power Supply suitable for a wide range of LED strip and linear lighting products. Our M01024V96W can be used with ANY type of dimmer from 0-10V to phase dimmers. Unlike our older dimmable LED power supplies, our M01024V96W driver delivers consistent, flicker-free lighting which can be smoothly dimmed down to 1%. Our M01024V96W driver conveniently comes with a 3ft power cord and (US) plug for quick and easy LED strip lighting installations! This Dimmable LED Driver features an integrated wiring compartment, allowing one to make clean connections inside of the power-supply with no need for external junction boxes. The slim and compact design makes our M01024V96W an excellent solution for under-cabinet LED lighting. Last, but certainly not least, our M01024V96W is UL-Listed and ready for use on any commercial LED lighting project.

## Features

- Flicker-Free Dimming. Achieves Consistent and Smooth Light Output.
- Class-2 Rating on Large Power Supply.
- Suitable for use in Dry & Damp Locations.
- Power Cord Attached! Plug & Play Ready out of box.
- Integrated Wiring Compartment: Make Clean Connections inside of the power-supply instead of a junction box!
- Slim and Compact Design Allows for Easy Concealing.
- UL Listed: Approved for use on any Commercial Project.