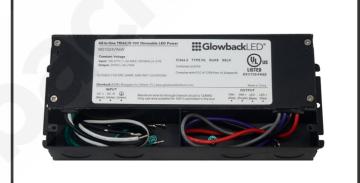

|
| Dimensions     | 8.7" L x 3.7" W x 1.6" H277VAC             |
| Input Voltage  | 100-277VAC   50/60 HZ                      |
| Output Voltage | 24VDC                                      |
| Output Power   | 96W  4A                                    |
| Input Power    | 1.3A (MAX)                                 |
| Power Factor   | 0.95                                       |
| Dimming Type   | 0-10V Dimmable                             |
| Dimming Range  | 100%-1%                                    |
| Minimum Load   | 9.6Watts                                   |
| Warranty       | 5-Year Limited Warranty                    |
| Environment    | Indoor/Damp Location                       |
| Listings       | UL-Listed   Class-2   Type HL   RoHs   FCC |

## Wire Compartment





## Features

- Flicker-Free Dimming. Achieves Consistent and Smooth Light Output.
- Class-2 Rating on Large Power Supply.
- Suitable for use in Dry & Damp Locations.
- Power Cord Attached! Plug & Play Ready out of box.
- Integrated Wiring Compartment: Make Clean Connections inside of the power-supply instead of a junction box!
- Slim and Compact Design Allows for Easy Concealing.
- UL Listed: Approved for use on any Commercial Project.

**Bluegate Inc. Glowback**LED® 1173 NW 159th Drive Miami Gardens, FL 33169 1-800-679-4902 • info@bluegateinc.com GlowbackLED® is a registered trademark of Bluegate Inc ©2022 Bluegate Inc. All Rights Reserved Specifications subject to change without notice