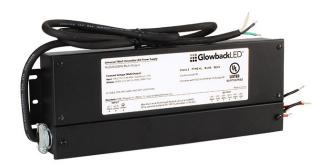

## **PRODUCT OVERVIEW**

Manufactured exclusively for GlowbackLED, Our new MUD24V288W is a 24V Dimmable LED Power Supply with 3x 96W power outputs, suitable for powering a wide range of LED strip and linear lighting products. Our MUD24V288W can be used with any phase control dimmers (Forward Phase (Triac/MLV) and Reverse Phase (ELV). Unlike our older dimmable LED power supplies our MUD24V288W outputs consistent, flicker-free lighting which can be smoothly dimmed down to 1%. Our MUD24V288W conveniently comes with a 3ft power cord and (US) plug for quick and easy LED strip lighting installations! This Dimmable LED Driver features an integrated wiring compartment, allowing one to make clean connections inside of the power-supply with no need for external junction boxes. With 3 x 96W outputs, you get 3 96W power supplies in one, while still retaining the UL-Listing and Class-2 Rating. The slim and compact design makes our MUD24V288W an excellent solution for under-cabinet LED lighting. Last, but certainly not least, our MUD24V288W is UL-Listed and ready for use on any commercial LED lighting project.

## **Features**

- Flicker-Free Dimming. Achieves Consistent and Smooth Light Output.
- Universal Dimming. Works with any phase dimming solution. Triac/MLV/ELV!
- Suitable for use in Dry & Damp Locations.
- Power Cord Attached! Plug & Play Ready out of box.
- Integrated Wiring Compartment: Make Clean Connections inside of the power-supply instead of a junction box!
- Slim and Compact Design Allows for Easy Concealing.
- UL Listed: Approved for use on any Commercial Project.