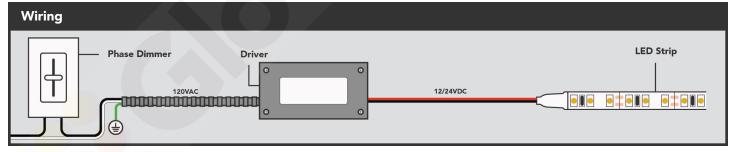

## **PRODUCT OVERVIEW**

Manufactured exclusively for GlowbackLED, Our new MUD24V288W is a 24V Dimmable LED Power Supply with 3x 96W power outputs, suitable for powering a wide range of LED strip and linear lighting products. Our MUD24V288W can be used with any phase control dimmers (Forward Phase (Triac/MLV) and Reverse Phase (ELV). Unlike our older dimmable LED power supplies our MUD24V288W outputs consistent, flicker-free lighting which can be smoothly dimmed down to 1%. Our MUD24V288W conveniently comes with a 3ft power cord and (US) plug for quick and easy LED strip lighting installations! This Dimmable LED Driver features an integrated wiring compartment, allowing one to make clean connections inside of the power-supply with no need for external junction boxes. With 3 x 96W outputs, you get 3 96W power supplies in one, while still retaining the UL-Listing and Class-2 Rating. The slim and compact design makes our MUD24V288W an excellent solution for under-cabinet LED lighting. Last, but certainly not least, our MUD24V288W is UL-Listed and ready for use on any commercial LED lighting project.

## **Features**

- Flicker-Free Dimming. Achieves Consistent and Smooth Light Output.
- Universal Dimming. Works with any phase dimming solution. Triac/MLV/ELV!
- Suitable for use in Dry & Damp Locations.
- Power Cord Attached! Plug & Play Ready out of box.
- Integrated Wiring Compartment: Make Clean Connections inside of the power-supply instead of a junction box!
- Slim and Compact Design Allows for Easy Concealing.
- UL Listed: Approved for use on any Commercial Project.