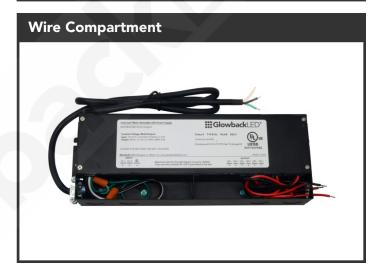

## **PRODUCT OVERVIEW**

Manufactured exclusively for GlowbackLED, Our new MUD24V288W is a 24V Dimmable LED Power Supply with 3x 96W power outputs, suitable for powering a wide range of LED strip and linear lighting products. Our MUD24V288W can be used with any phase control dimmers (Forward Phase (Triac/MLV) and Reverse Phase (ELV). Unlike our older dimmable LED power supplies our MUD24V288W outputs consistent, flicker-free lighting which can be smoothly dimmed down to 1%. Our MUD24V288W conveniently comes with a 3ft power cord and (US) plug for quick and easy LED strip lighting installations! This Dimmable LED Driver features an integrated wiring compartment, allowing one to make clean connections inside of the power-supply with no need for external junction boxes. With 3 x 96W outputs, you get 3 96W power supplies in one, while still retaining the UL-Listing and Class-2 Rating. The slim and compact design makes our MUD24V288W an excellent solution for under-cabinet LED lighting. Last, but certainly not least, our MUD24V288W is UL-Listed and ready for use on any commercial LED lighting project.

## **Features**

- Flicker-Free Dimming. Achieves Consistent and Smooth Light Output.
- Universal Dimming. Works with any phase dimming solution. Triac/MLV/ELV!
- Suitable for use in Dry & Damp Locations.
- Power Cord Attached! Plug & Play Ready out of box.
- Integrated Wiring Compartment: Make Clean Connections inside of the power-supply instead of a junction box!
- Slim and Compact Design Allows for Easy Concealing.
- UL Listed: Approved for use on any Commercial Project.