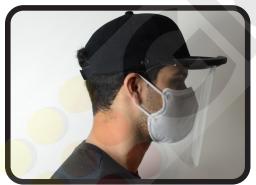

## **Using Comfort Shield With Mask Gripping Cap**

First put your mask on. Then, put your **Comfort Shield with Mask Gripping** Cap on.

While wearing Comfort Shield with Mask Gripping Cap and face mask, pull face mask ear loops back, and attach them to the **Comfort Shield Mask Buttons.** 