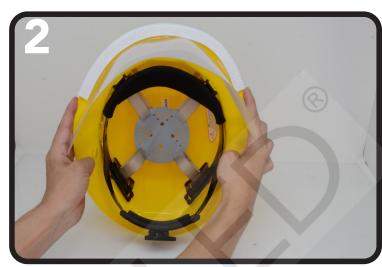

FDA compliance under E.U.A. COVID-19 act. Meets or exceeds ANSI Z87 BGZ87 requirements as Non-impact face shield

Carefully center the comfort **shield molding** with the brim of your Hard Hat, and firmly push into place.

Continue pushing the shield molding into place on both sides, following the shape of the brim and ensuring that the molding remains centered.

After removing the protective film, your hard hat with comfort shield is ready for use.