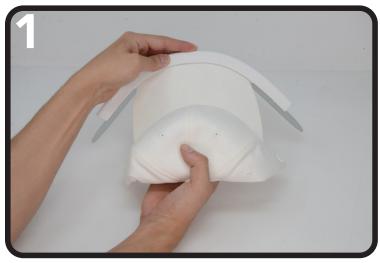

Carefully center the comfort **shield molding** with the brim of your hat, and firmly push into place.

Continue pushing the shield molding into place, following the shape of the brim and ensuring that the molding remains centered.

Repeat the same step on the other side, and ensure both sides have a snug fit with no space between the hat and comfort Shield.

Carefully peel the protective layer off both sides of shield. You are then ready for use.