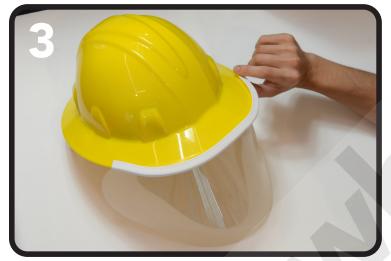

FDA compliance under E.U.A. COVID-19 act. Meets or exceeds ANSI Z87 BGZ87 requirements as Non-impact face shield

Carefully center the comfort **shield molding** with the brim of your Hard Hat, and firmly push into place.

Continue pushing the shield molding into place on both sides, following the shape of the brim and ensuring that the molding remains centered.

After removing the protective film, your hard hat with comfort shield is ready for use.