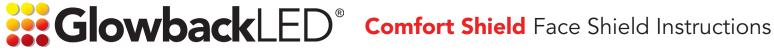

Carefully center the comfort **shield molding** with the brim of your hat, and firmly push into place.

Continue pushing the shield molding into place, following the shape of the brim and ensuring that the molding remains centered.