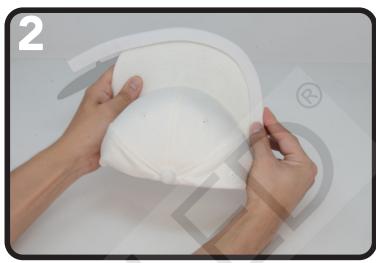

Repeat the same step on the other side, and ensure both sides have a snug fit with no space between the hat and comfort Shield.

Carefully peel the protective layer off both sides of shield. You are then ready for use.