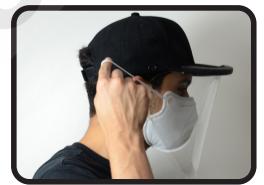

## **Using Comfort Shield With Mask Gripping Cap**

First put your mask on. Then, put your **Comfort Shield with Mask Gripping** Cap on.

While wearing Comfort Shield with Mask Gripping Cap and face mask, pull face mask ear loops back, and attach them to the **Comfort Shield Mask Buttons.** 

Ensure both mask loops are securely attached to Comfort Shield Mask Button on both sides of Mask Gripping Gap, you are then ready for use.

**Glowback**LED® 16409 NW 8th Ave Miami Gardens, FL 33169 1-800-679-4902 • info@bluegateinc.com  $\textbf{Glowback} \textbf{LED} \\ \textbf{@} \text{ is a registered trademark of Bluegate Inc} \\$ ©2020 Bluegate Inc. All Rights Reserved Specifications subject to change without notice