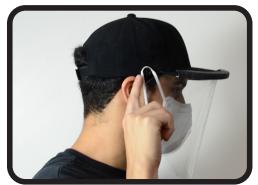

Ensure both mask loops are securely attached to Comfort Shield Mask Button on both sides of Mask Gripping Gap, you are then ready for use.

**Glowback**LED® 16409 NW 8th Ave Miami Gardens, FL 33169 1-800-679-4902 • info@bluegateinc.com  $\textbf{Glowback} \textbf{LED} \\ \textbf{@} \text{ is a registered trademark of Bluegate Inc} \\$ ©2020 Bluegate Inc. All Rights Reserved Specifications subject to change without notice