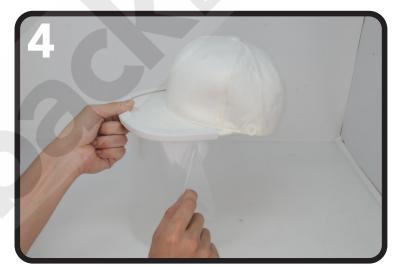

Carefully center the comfort **shield molding** with the brim of your hat, and firmly push into place.

Continue pushing the shield molding into place, following the shape of the brim and ensuring that the molding remains centered.

Repeat the same step on the other side, and ensure both sides have a snug fit with no space between the hat and comfort Shield.

Carefully peel the protective layer off both sides of shield. You are then ready for use.