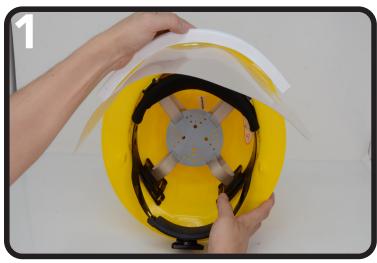

FDA compliance under E.U.A. COVID-19 act. Meets or exceeds ANSI Z87 BGZ87 requirements as Non-impact face shield

Carefully center the comfort **shield molding** with the brim of your Hard Hat, and firmly push into place.

Continue pushing the shield molding into place on both sides, following the shape of the brim and ensuring that the molding remains centered.

After removing the protective film, your hard hat with comfort shield is ready for use.