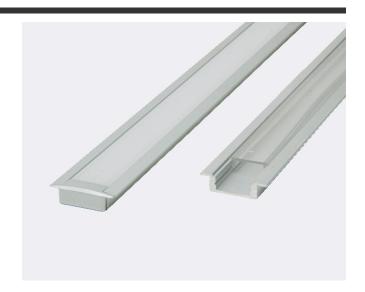

## **PRODUCT OVERVIEW**

Aluminum Profile "C" is our shallowest recessed aluminum housing. Its slim and sleek design requires under 1/4" of space to be recessed. Aluminum Profile "C" can be recessed under and inside cabinets to create a flush-mounted lighting look; it can be recessed in closet shelving, or in wallunits to create dazzling displays. Made of premium aluminum alloy, Aluminum Profile "C" maximizes the lifetime of your LED strips by acting as a heat-sink and drawing out the heat. Aluminum Profile "C" is designed to accommodate any LED strip up to 12mm (0.48"). Aluminum Profile "C" is conveniently sold in 8ft lengths as a completed kit including a pair of endcaps, and one premium polycarbonate UV resistant clear or frosted lens (diffuser).