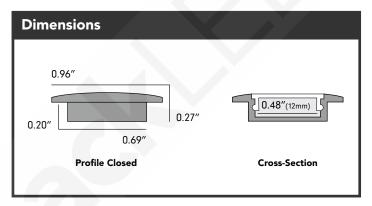

| Specifications |                                 |
|----------------|---------------------------------|
| Part#          | ALUMC-96                        |
| Length         | 8ft (94" for free shipping*)    |
| Width          | 0.69" (17.5mm)   0.96" w/flange |
| Height         | 0.27" (6.86mm)                  |
| Recess Cavity  | 0.20" (5.08mm)                  |
| Lens Type      | Frosted or Clear                |
| MAX Light      | 3 Watts/ft (recommended)        |
| MAX Strip Size | 0.48" (12mm)                    |