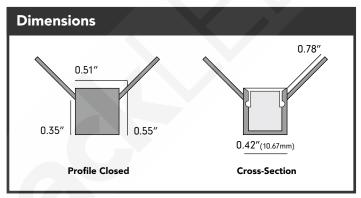

## PRODUCT OVERVIEW

For lighting in tight and difficult to illuminate corners, our Aluminum Profile "DT12" is a perfect solution. With integrated upwards pointing plaster bead along the flanges, Aluminum profile "DT12" can be easily recessed into any corner where two walls meet and give a dark inner corner a decorative modern touch. Seamlessly plaster into any surface of at least 0.35" of depth without showing any flanges or rough finishes. Aluminum Extrusion "DT12" can Accommodate any LED strip up to 0.42" (10.7mm) wide and dissipates heat from the strip, extending its longevity while also protecting it from the elements. Aluminum extrusion "DT12" is conveniently sold in 8ft lengths as a completed kit including a pair of end-caps, and one premium polycarbonate, UV-resistant frosted lens. Order today to discretely accent your projects!