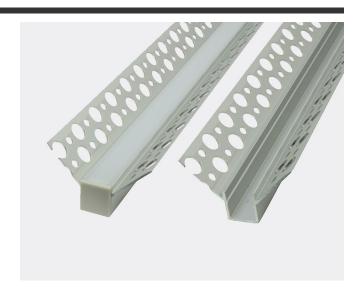

## PRODUCT OVERVIEW

For lighting in tight and difficult to illuminate corners, our Aluminum Profile "DT12" is a perfect solution. With integrated upwards pointing plaster bead along the flanges, Aluminum profile "DT12" can be easily recessed into any corner where two walls meet and give a dark inner corner a decorative modern touch. Seamlessly plaster into any surface of at least 0.35" of depth without showing any flanges or rough finishes. Aluminum Extrusion "DT12" can Accommodate any LED strip up to 0.42" (10.7mm) wide and dissipates heat from the strip, extending its longevity while also protecting it from the elements. Aluminum extrusion "DT12" is conveniently sold in 8ft lengths as a completed kit including a pair of end-caps, and one premium polycarbonate, UV-resistant frosted lens. Order today to discretely accent your projects!