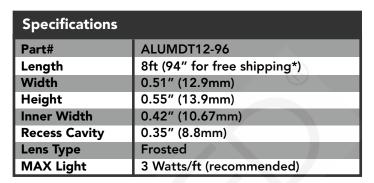

## PRODUCT OVERVIEW

For lighting in tight and difficult to illuminate corners, our Aluminum Profile "DT12" is a perfect solution. With integrated upwards pointing plaster bead along the flanges, Aluminum profile "DT12" can be easily recessed into any corner where two walls meet and give a dark inner corner a decorative modern touch. Seamlessly plaster into any surface of at least 0.35" of depth without showing any flanges or rough finishes. Aluminum Extrusion "DT12" can Accommodate any LED strip up to 0.42" (10.7mm) wide and dissipates heat from the strip, extending its longevity while also protecting it from the elements. Aluminum extrusion "DT12" is conveniently sold in 8ft lengths as a completed kit including a pair of end-caps, and one premium polycarbonate, UV-resistant frosted lens. Order today to discretely accent your projects!