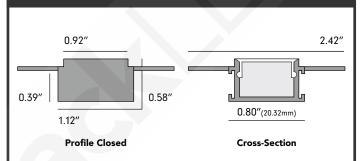

| Specifications |                                       |
|----------------|---------------------------------------|
| Part#          | ALUMDT3-96                            |
| Length         | 8ft (94" for free shipping*)          |
| Width          | 1.12" (28.4mm)   0.92" Light Aperture |
| Height         | 0.58″ (14.7mm)                        |
| Inner Width    | 0.80" (20.32mm)                       |
| Recess Cavity  | 0.39″ (9.9mm)                         |
| Lens Type      | Frosted                               |
| MAX Light      | 3 Watts/ft (recommended)              |

## Dimensions