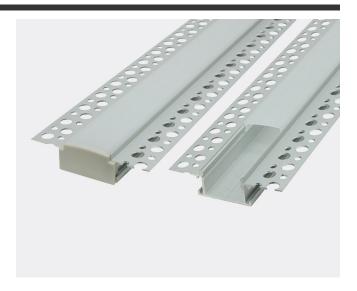

## **PRODUCT OVERVIEW**

For simple and seamless designs in modern architectural projects, our Aluminum Profile "**DT3**" is a perfect solution. With integrated plaster bead along the flanges, Aluminum profile "**DT3**" can be easily recessed into any surface with a depth of at least 0.40" without showing any flanges or rough finishes. Aluminum Extrusion "**DT3**" can Accommodate any LED strip up to 0.80" (20mm) wide and dissipates heat from the strip, extending its longevity while also protecting it from the elements. Aluminum extrusion "**DT3**" is conveniently sold in 8ft lengths as a completed kit including a pair of end-caps, and one premium polycarbonate, UV-resistant frosted lens. Order today to discretely accent your projects!