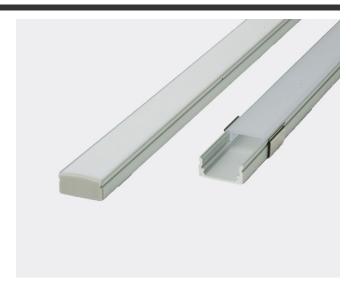

## **PRODUCT OVERVIEW**

A perfect low-profile solution for under-cabinet, shelf, and closet lighting applications, our Aluminum Profile "**J**" is our thinnest aluminum extrusion for LED strips, at just slightly over ¼" (0.28") thick. Made of premium aluminum alloy, Aluminum Profile "**J**" draws the heat out of your LED strips to maximize their longevity. A universal housing for LED tape! Aluminum Profile "**J**" can accommodate any water-proof or non-waterproof LED strip up to 12mm (0.40") wide. Use with our 24V High Density 240/m LED Strip in order to achieve **dotless** lighting. Aluminum Profile "**J**" is conveniently sold in 8ft lengths as a completed kit including a pair of endcaps, mounting clips, and one premium polycarbonate, UV-resistant **frosted lens**.

## Features

- Slim, low-profile design, for discreet linear LED lighting applications.
- Easily concealable.
- Cuttable with any standard miter saw.
- Increases Lifetime of any LED Strip through heat dissipation.
- Fast, headache-free clip mounting system.
- Protects LED Strips from water and elements.