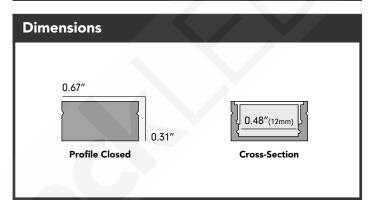

| Specifications |                             |
|----------------|-----------------------------|
| Part#          | ALUMJ-96                    |
| Length         | 8ft (94" for free shipping) |
| Width          | 0.67" (17mm)                |
| Height         | 0.31" (7.8mm)               |
| Lens Type      | Frosted                     |
| MAX Light      | 3 Watts/ft (recommended)    |
| MAX Strip Size | 0.48" (12mm)                |