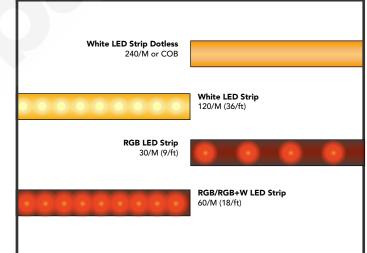

## **PRODUCT OVERVIEW**

A perfect low-profile solution for under-cabinet, shelf, and closet lighting applications, our Aluminum Profile "**J**" is our thinnest aluminum extrusion for LED strips, at just slightly over ¼" (0.28") thick. Made of premium aluminum alloy, Aluminum Profile "**J**" draws the heat out of your LED strips to maximize their longevity. A universal housing for LED tape! Aluminum Profile "**J**" can accommodate any water-proof or non-waterproof LED strip up to 12mm (0.40") wide. Use with our 24V High Density 240/m LED Strip in order to achieve **dotless** lighting. Aluminum Profile "**J**" is conveniently sold in 8ft lengths as a completed kit including a pair of endcaps, mounting clips, and one premium polycarbonate, UV-resistant **frosted lens**.