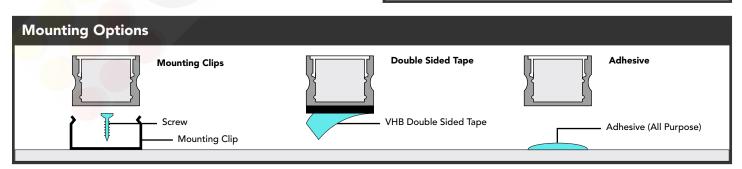

## Features

- Slim, low-profile design, for discreet linear LED lighting applications.
- Easily concealable.
- Cuttable with any standard miter saw.
- Increases Lifetime of any LED Strip through heat dissipation.
- Fast, headache-free clip mounting system.
- Protects LED Strips from water and elements.