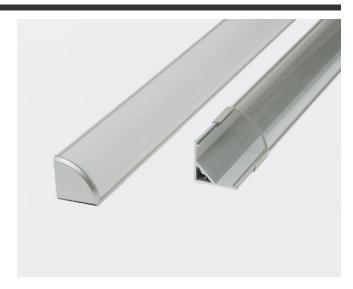

## **PRODUCT OVERVIEW**

Aluminum Profile "**K**" is a sleek and attractive corner mounted extrusion for low to medium output LED strips. It features a quarter-circle lens and emits light at a broad 90 degree beam. It is a popular LED lighting solution for kitchen cabinets, closets, display-cases, and retail lighting applications. Aluminum Profile "**K**" maximizes the lifetime and color quality of your LED strips by dissipating heat. When used with our high-density DOTLESS LED strips, Aluminum Profile "**K**" creates dot-free evenly diffused LED lighting. Aluminum Profile "**K**" can accommodate any LED tape up to 0.42" (10.6mm) wide. Aluminum Profile "**K**" is conveniently sold in 8ft lengths as a completed kit including one pair of endcaps, mounting clips, and your choice of a clear or frosted lens.