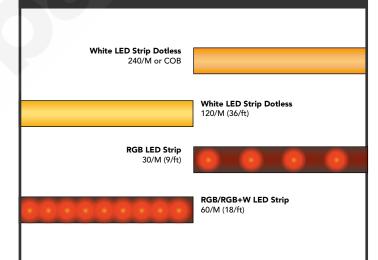

## **PRODUCT OVERVIEW**

Aluminum Profile "**K**" is a sleek and attractive corner mounted extrusion for low to medium output LED strips. It features a quarter-circle lens and emits light at a broad 90 degree beam. It is a popular LED lighting solution for kitchen cabinets, closets, display-cases, and retail lighting applications. Aluminum Profile "**K**" maximizes the lifetime and color quality of your LED strips by dissipating heat. When used with our high-density DOTLESS LED strips, Aluminum Profile "**K**" creates dot-free evenly diffused LED lighting. Aluminum Profile "**K**" can accommodate any LED tape up to 0.42" (10.6mm) wide. Aluminum Profile "**K**" is conveniently sold in 8ft lengths as a completed kit including one pair of endcaps, mounting clips, and your choice of a clear or frosted lens.