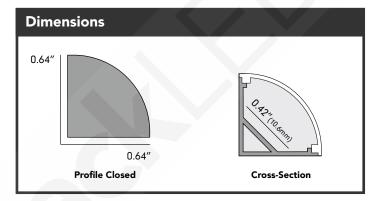

| Specifications |                             |
|----------------|-----------------------------|
| Part#          | ALUMK-96                    |
| Length         | 8ft (94" for free shipping) |
| Width          | 0.64" (16.3mm)              |
| Height         | 0.64" (16.3mm)              |
| Lens Type      | Clear or Frosted            |
| MAX Light      | 3 Watts/ft (recommended)    |
| MAX Strip Size | 0.42" (10.6mm)              |