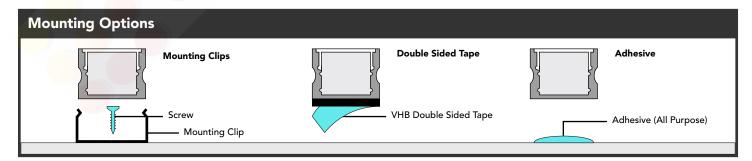

## **PRODUCT OVERVIEW**

Aluminum Profile "**K**" is a sleek and attractive corner mounted extrusion for low to medium output LED strips. It features a quarter-circle lens and emits light at a broad 90 degree beam. It is a popular LED lighting solution for kitchen cabinets, closets, display-cases, and retail lighting applications. Aluminum Profile "**K**" maximizes the lifetime and color quality of your LED strips by dissipating heat. When used with our high-density DOTLESS LED strips, Aluminum Profile "**K**" creates dot-free evenly diffused LED lighting. Aluminum Profile "**K**" can accommodate any LED tape up to 0.42" (10.6mm) wide. Aluminum Profile "**K**" is conveniently sold in 8ft lengths as a completed kit including one pair of endcaps, mounting clips, and your choice of a clear or frosted lens.