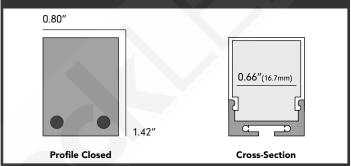

| Specifications |                              |
|----------------|------------------------------|
| Part#          | ALUMPH-96                    |
| Length         | 8ft (94" for free shipping*) |
| Width          | 0.80" (20.3mm)               |
| Height         | 1.42" (36mm)                 |
| Lens Type      | Frosted                      |
| MAX Light      | 6 Watts/ft (recommended)     |
| MAX Strip Size | 0.66" (16.7mm)               |

## Dimensions