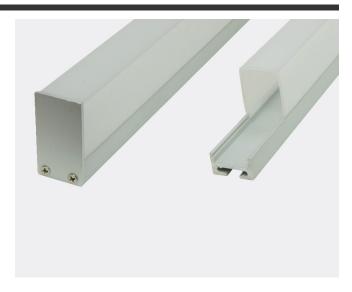

## **PRODUCT OVERVIEW**

A slight design modification from our Aluminum Profile "**P**", "**PH**" features the same sleek and narrow look, but has a deeper, frosted lens which provides a more prominent lighting design. Aluminum Profile "**PH**" is designed to be suspended mounted, but can also be surface mounted. Create dot-free suspended LED lighting when paired with our high-density DOTLESS LED strips. Aluminum extrusion "**PH**" can accomodate any high-output LED strip up to 0.66" (16.7mm) wide and is designed to properly dissipate their heat. "**PH**" is conveniently sold in 6.5ft (78") lengths as a completed kit including a pair of end-caps, mounting clips, suspension kit and one frosted lens.

Features

- Compact design makes for attractive slim and sleek suspended lighting.
- Perfect Solution for modern homes or offices.
- Maximizes Lifetime of LED strips by dissipating heat.
- Fast and Easy Installation using clips, or suspension kit.
- Cuttable with any standard miter saw.

| Specifications |                              |
|----------------|------------------------------|
| Part#          | ALUMPH-96                    |
| Length         | 8ft (94" for free shipping*) |
| Width          | 0.80" (20.3mm)               |
| Height         | 1.42" (36mm)                 |
| Lens Type      | Frosted                      |
| MAX Light      | 6 Watts/ft (recommended)     |
| MAX Strip Size | 0.66" (16.7mm)               |