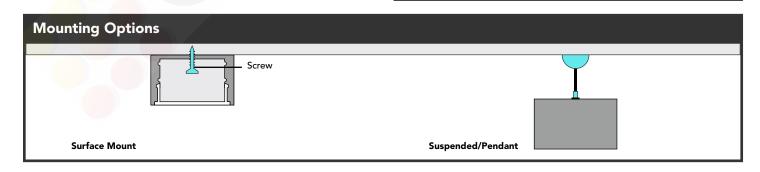

## **PRODUCT OVERVIEW**

A slight design modification from our Aluminum Profile "**P**", "**PH**" features the same sleek and narrow look, but has a deeper, frosted lens which provides a more prominent lighting design. Aluminum Profile "**PH**" is designed to be suspended mounted, but can also be surface mounted. Create dot-free suspended LED lighting when paired with our high-density DOTLESS LED strips. Aluminum extrusion "**PH**" can accomodate any high-output LED strip up to 0.66" (16.7mm) wide and is designed to properly dissipate their heat. "**PH**" is conveniently sold in 6.5ft (78") lengths as a completed kit including a pair of end-caps, mounting clips, suspension kit and one frosted lens.