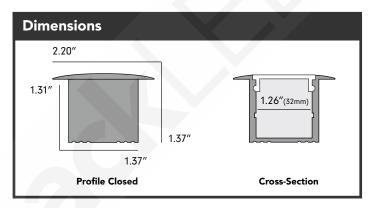

| Specifications |                                 |
|----------------|---------------------------------|
| Part#          | ALUMY-96                        |
| Length         | 8ft (94" for free shipping*)    |
| Width          | 1.37" (34.8mm)   2.20" w/flange |
| Height         | 1.31" (33.3mm)   1.37" w/flange |
| Recess Cavity  | 1.37" W x 1.31" D               |
| Lens Type      | Frosted or Clear                |
| MAX Light      | 10 Watts/ft (recommended)       |
| MAX Strip Size | 1.26" (32mm)                    |