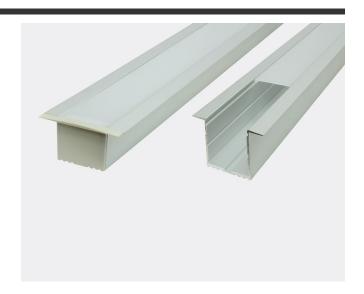

## **PRODUCT OVERVIEW**

Aluminum Profile "Y" is a 1" wide recessed housing for LED strips. It creates a 1" wide aperture of evenly diffused, DOTLESS LED lighting. It features a recessed flange that covers imperfections in drywall cuts. Aluminum Profile "Y" can accommodate any LED strip (single or double row) up to 1.26" (32mm) wide. Extruded from high quality aluminum alloy, this channel maximizes the lifetime of your highoutput LED strips by dissipating the heat. Aluminum Profile "Y" is conveniently sold in 8ft lengths as a completed kit including one pair of end-caps, (3) sets of spring-activated drywall-retaining clips, and a durable premium PC frosted lens (diffuser).

## **Features**

- Creates seamless, 1" wide, recessed lighting.
- Perfect solution for homes, offices, and retail spaces.
- Modern design for high-output lighting.
- Designed for low-voltage LEDs to minimize clearance required over drywall (1.37" depth required).
- Cuttable using any standard miter saw.