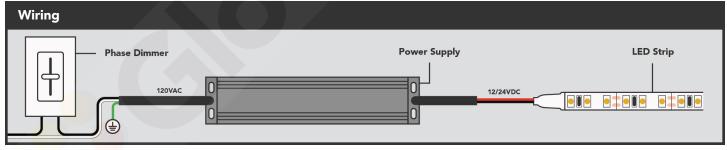

## **PRODUCT OVERVIEW**

Manufactured exclusively for GlowbackLED, Our new LDL24V60W is a Slim Waterproof Linear 24V 60W Dimmable IP65 LED Power Supply suitable for a wide range of LED strip and linear lighting products. Our LDL24V60W can be used with any phase control dimmers (Forward Phase (Triac/MLV) and Reverse Phase (ELV). Unlike our older dimmable LED power supplies our LDL24V60W outputs consistent, flicker-free lighting which can be smoothly dimmed down to 1%. Our LDL24V60W conveniently comes with a 3ft power cord and (US) plug for quick and easy LED strip lighting installations! This Dimmable LED Driver features an integrated wiring compartment, allowing one to make clean connections inside of the power-supply with no need for external junction boxes. This slim, linear design makes our LDL24V60W an excellent solution for powering our water-proof LED strip lights and fits inside of our Aluminum Profile P7, which has a dedicated slot for housing an LED power supply. The slim linear form factor and wet-rated IP-65 design makes it a great compact solution for wet-rated LED strip lighting installations with limited space.

## **Features**

- Compact, Slim, and Linear IP65 Metal Housing.
- Universal Dimming (Works with any forward or reverse phase dimmer), No Additional Wires Needed!
- Flicker-Free! Smooth Light Output with No Visible Flicker.
- Suitable for Wet-Rated Locations.
- Comes with 3ft power chord for clean Installation!
- Universal Voltage Input Accepts 100-277VAC.
- Guaranteed by our 5-Year Warranty.