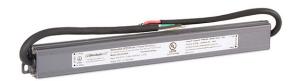

## **PRODUCT OVERVIEW**

Manufactured exclusively for GlowbackLED, Our new LDL24V60W is a Slim Waterproof Linear 24V 60W Dimmable IP65 LED Power Supply suitable for a wide range of LED strip and linear lighting products. Our LDL24V60W can be used with any phase control dimmers (Forward Phase (Triac/MLV) and Reverse Phase (ELV). Unlike our older dimmable LED power supplies our LDL24V60W outputs consistent, flicker-free lighting which can be smoothly dimmed down to 1%. Our LDL24V60W conveniently comes with a 3ft power cord and (US) plug for quick and easy LED strip lighting installations! This Dimmable LED Driver features an integrated wiring compartment, allowing one to make clean connections inside of the power-supply with no need for external junction boxes. This slim, linear design makes our LDL24V60W an excellent solution for powering our water-proof LED strip lights and fits inside of our Aluminum Profile P7, which has a dedicated slot for housing an LED power supply. The slim linear form factor and wet-rated IP-65 design makes it a great compact solution for wet-rated LED strip lighting installations with limited space.

| Strip Specifications *[XX] denotes color temperature |                                         |
|------------------------------------------------------|-----------------------------------------|
| Product Code                                         | LDL24V60W                               |
| Dimensions                                           | 11.88" L x 1.25" W x 0.75" H            |
| Input Voltage                                        | 100-277VAC   50/60 HZ                   |
| Output Voltage                                       | 24VDC                                   |
| Output Power                                         | 60W   2.5A                              |
| Wiring                                               | Hardwired Connections                   |
| Dimming Type                                         | Universal Phase Dimming (TRIAC/MLV/ELV) |
| Warranty                                             | 5-Year Limited Warranty                 |
| Environment                                          | IP-65 Suitable for Outdoor Use          |
| Listings                                             | UL-Listed   Class-2   RoHs              |