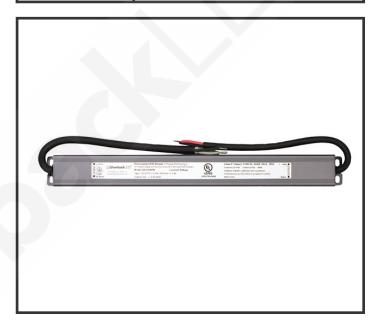

## **PRODUCT OVERVIEW**

Manufactured exclusively for GlowbackLED, Our new LDL24V60W is a Slim Waterproof Linear 24V 60W Dimmable IP65 LED Power Supply suitable for a wide range of LED strip and linear lighting products. Our LDL24V60W can be used with any phase control dimmers (Forward Phase (Triac/MLV) and Reverse Phase (ELV). Unlike our older dimmable LED power supplies our LDL24V60W outputs consistent, flicker-free lighting which can be smoothly dimmed down to 1%. Our LDL24V60W conveniently comes with a 3ft power cord and (US) plug for quick and easy LED strip lighting installations! This Dimmable LED Driver features an integrated wiring compartment, allowing one to make clean connections inside of the power-supply with no need for external junction boxes. This slim, linear design makes our LDL24V60W an excellent solution for powering our water-proof LED strip lights and fits inside of our Aluminum Profile P7, which has a dedicated slot for housing an LED power supply. The slim linear form factor and wet-rated IP-65 design makes it a great compact solution for wet-rated LED strip lighting installations with limited space.

| Strip Specifications *[XX] denotes color temperature |                                         |
|------------------------------------------------------|-----------------------------------------|
| Product Code                                         | LDL24V60W                               |
| Dimensions                                           | 11.88" L x 1.25" W x 0.75" H            |
| Input Voltage                                        | 100-277VAC   50/60 HZ                   |
| Output Voltage                                       | 24VDC                                   |
| Output Power                                         | 60W   2.5A                              |
| Wiring                                               | Hardwired Connections                   |
| Dimming Type                                         | Universal Phase Dimming (TRIAC/MLV/ELV) |
| Warranty                                             | 5-Year Limited Warranty                 |
| Environment                                          | IP-65 Suitable for Outdoor Use          |
| Listings                                             | UL-Listed   Class-2   RoHs              |