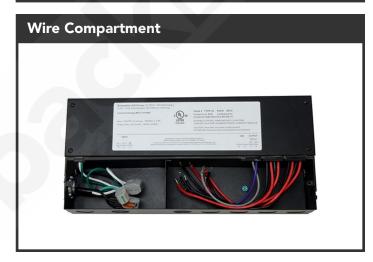

## **PRODUCT OVERVIEW**

Manufactured exclusively for GlowbackLED, Our new M01024V384W is a 24V Dimmable LED Power Supply with 4x 96W power outputs, suitable for powering a wide range of LED strip and linear lighting products. Our M01024V384W can be used with 0-10V dimmers to provide consistent, flicker-free lighting which can be **smoothly** dimmed down to 1%. Our M01024V384W conveniently comes with a 3ft power cord and (US) plug for quick and easy LED strip lighting installations! This Dimmable LED Driver features an integrated wiring compartment, allowing one to make clean and safe connections inside of the power-supply with no need for external junction boxes. With 4 x 96W outputs, you get 4 96W power supplies in one, while still retaining the  $\mbox{\bf UL-Listing}$  and Class-2 Rating. The slim and compact design, as well as the UL-Listing, make this compact yet powerful power supply an excellent option for use on any large commercial LED lighting project.

## **Features**

- Flicker-Free Dimming. Achieves Consistent and Smooth Light Output.
- Class-2 Rating on Large Power Supply.
- Suitable for use in Dry & Damp Locations.
- Power Cord Attached! Plug & Play Ready out of box.
- Integrated Wiring Compartment: Make Clean Connections inside of the power-supply instead of a junction box!
- Slim and Compact Design Allows for Easy Concealing.
- UL Listed: Approved for use on any Commercial Project.