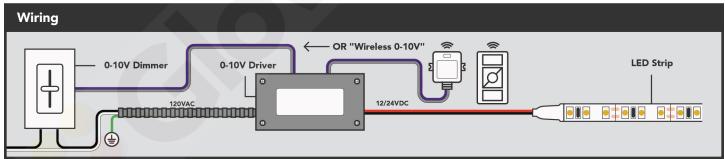

## **PRODUCT OVERVIEW**

Manufactured exclusively for GlowbackLED, Our new M01024V384W is a 24V Dimmable LED Power Supply with 4x 96W power outputs, suitable for powering a wide range of LED strip and linear lighting products. Our M01024V384W can be used with 0-10V dimmers to provide consistent, flicker-free lighting which can be **smoothly** dimmed down to 1%. Our M01024V384W conveniently comes with a 3ft power cord and (US) plug for quick and easy LED strip lighting installations! This Dimmable LED Driver features an integrated wiring compartment, allowing one to make clean and safe connections inside of the power-supply with no need for external junction boxes. With 4 x 96W outputs, you get 4 96W power supplies in one, while still retaining the  $\mbox{\bf UL-Listing}$  and Class-2 Rating. The slim and compact design, as well as the UL-Listing, make this compact yet powerful power supply an excellent option for use on any large commercial LED lighting project.

## **Features**

- Flicker-Free Dimming. Achieves Consistent and Smooth Light Output.
- Class-2 Rating on Large Power Supply.
- Suitable for use in Dry & Damp Locations.
- Power Cord Attached! Plug & Play Ready out of box.
- Integrated Wiring Compartment: Make Clean Connections inside of the power-supply instead of a junction box!
- Slim and Compact Design Allows for Easy Concealing.
- UL Listed: Approved for use on any Commercial Project.