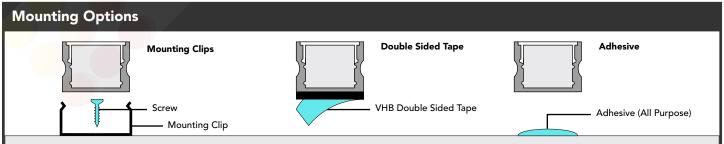

## **Features**

- Slim, low-profile design, for discreet linear LED lighting applications.
- Easily concealable.
- Cuttable with any standard miter saw.
- Increases Lifetime of any LED Strip through heat dissipation.
- Fast, headache-free clip mounting system.
- Protects LED Strips from water and elements.