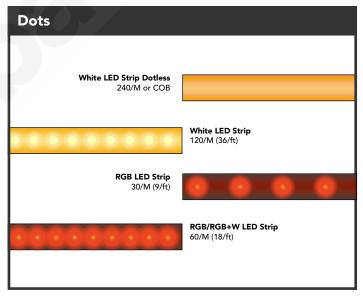

## **PRODUCT OVERVIEW**

A perfect, low-profile solution for undercabinet, shelf, and closet lighting applications, our Aluminum Profile "**A**" is our thinnest aluminum extrusion for LED strips, at just slightly over ¼" (0.28") thick. Made of premium aluminum alloy, Aluminum Profile "**A**" draws the heat out of your LED strips to maximize their longevity. A universal housing for LED tape! Aluminum Profile "**A**" can accommodate any water-proof or non-waterproof LED strip up to 12mm (0.48") wide. Aluminum Profile "**A**" is conveniently sold in 8ft lengths as a completed kit including a pair of endcaps, mounting clips, and one premium polycarbonate, UV-resistant **frosted** lens.