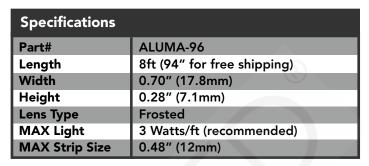

## **PRODUCT OVERVIEW**

A perfect, low-profile solution for undercabinet, shelf, and closet lighting applications, our Aluminum Profile "**A**" is our thinnest aluminum extrusion for LED strips, at just slightly over ¼" (0.28") thick. Made of premium aluminum alloy, Aluminum Profile "**A**" draws the heat out of your LED strips to maximize their longevity. A universal housing for LED tape! Aluminum Profile "**A**" can accommodate any water-proof or non-waterproof LED strip up to 12mm (0.48") wide. Aluminum Profile "**A**" is conveniently sold in 8ft lengths as a completed kit including a pair of endcaps, mounting clips, and one premium polycarbonate, UV-resistant **frosted** lens.