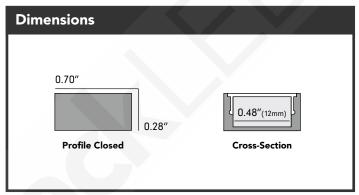

## **PRODUCT OVERVIEW**

A perfect, low-profile solution for undercabinet, shelf, and closet lighting applications, our Aluminum Profile "**A**" is our thinnest aluminum extrusion for LED strips, at just slightly over ¼" (0.28") thick. Made of premium aluminum alloy, Aluminum Profile "**A**" draws the heat out of your LED strips to maximize their longevity. A universal housing for LED tape! Aluminum Profile "**A**" can accommodate any water-proof or non-waterproof LED strip up to 12mm (0.48") wide. Aluminum Profile "**A**" is conveniently sold in 8ft lengths as a completed kit including a pair of endcaps, mounting clips, and one premium polycarbonate, UV-resistant **frosted** lens.