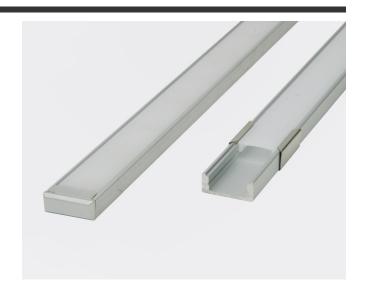

## **PRODUCT OVERVIEW**

A perfect, low-profile solution for undercabinet, shelf, and closet lighting applications, our Aluminum Profile "**A**" is our thinnest aluminum extrusion for LED strips, at just slightly over ¼" (0.28") thick. Made of premium aluminum alloy, Aluminum Profile "**A**" draws the heat out of your LED strips to maximize their longevity. A universal housing for LED tape! Aluminum Profile "**A**" can accommodate any water-proof or non-waterproof LED strip up to 12mm (0.48") wide. Aluminum Profile "**A**" is conveniently sold in 8ft lengths as a completed kit including a pair of endcaps, mounting clips, and one premium polycarbonate, UV-resistant **frosted** lens.