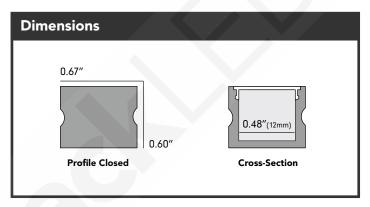

| Specifications |                             |
|----------------|-----------------------------|
| Part#          | ALUMB3-96                   |
| Length         | 8ft (94" for free shipping) |
| Width          | 0.67" (17.02mm)             |
| Height         | 0.60" (15.24mm)             |
| Lens Type      | Frosted                     |
| MAX Light      | 4Watts/ft (recommended)     |
| MAX Strip Size | 0.48" (12mm)                |