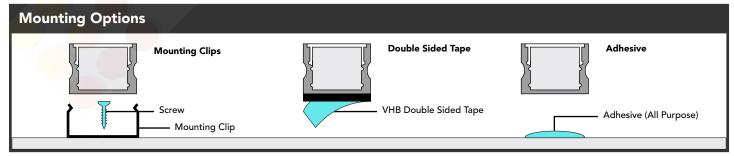

## **Features**

- Slim, low-profile design, for discreet linear LED lighting applications.
- Easily concealable.
- Maximizes lifetime of LED Strips through heat dissipation.
- Fast, headache-free clip mounting system.
- Protects LED Strips from water and elements.
- Well-Stocked and ready to ship from Miami, FL.