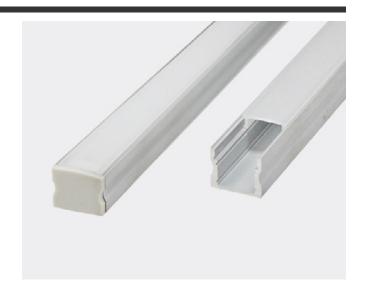

## **PRODUCT OVERVIEW**

Aluminum Profile "B3" is our most popular DOTLESS Aluminum housing for LED strips. When paired with our "DOTLESS," high density LED strips, Aluminum Profile "B3" casts an evenly diffused line of dot-free LED lighting. Its slim and low-profile design makes it well-suited for cabinet lighting, and other decorative and task lighting applications. Made of premium aluminum alloy, Aluminum Profile "B3" dissipates heat generated by your LED strips to maximize their lifetime. A universal extrusion for LED tape! Aluminum Profile "B3" can accommodate any waterproof or non-waterproof LED strip up to 12mm (0.47") wide. Aluminum Profile "B3" is conveniently sold in 8ft lengths as a completed kit including a pair of end-caps, mounting clips, and one premium polycarbonate UV-resistant frosted lens.

## **Features**

- Slim, low-profile design, for discreet linear LED lighting applications.
- Easily concealable.
- Maximizes lifetime of LED Strips through heat dissipation.
- Fast, headache-free clip mounting system.
- Protects LED Strips from water and elements.
- Well-Stocked and ready to ship from Miami, FL.