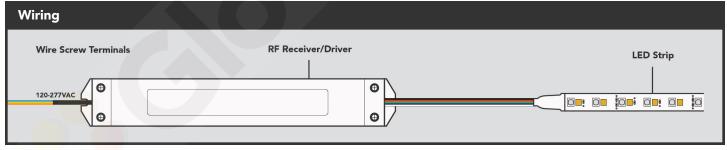

## **PRODUCT OVERVIEW**

Manufactured exclusively for **GlowbackLED**, Our new **LDS24V30W** is a Slim Linear 24V 30W Dimmable LED Power Supply suitable for a wide range of LED strip and linear lighting products. Our **LDS24V30W** can be used with any phase control dimmers (Forward Phase (Triac/MLV) and Reverse Phase (ELV). Unlike our older dimmable LED power supplies our **LDS24V30W** outputs consistent, flicker-free lighting which can be smoothly dimmed down to 1%. This Dimmable LED Driver features an **integrated wiring compartment**, allowing one to make clean connections inside of the power-supply with no need for external junction boxes. This slim, linear design makes our **LDS24V30W** an excellent solution for powering our LED strips inside of our Aluminum Profile P7, which has a dedicated slot for housing an LED power supply. The slim linear form factor also makes it a more compact solution for applications with limited space.

## **Features**

- Compact, Slim, and Linear Plastic Housing.
- Universal Dimming (Works with any forward or reverse phase dimmer), No Additional Wires Needed!
- Flicker-Free! Smooth Light Output with No Visible Flicker.
- Suitable for Dry & Damp Locations.
- Comes with Screw-In wire terminals for clean Installation!
- Universal Voltage Input Accepts 100-277VAC.
- Guaranteed by our 5-Year Warranty.