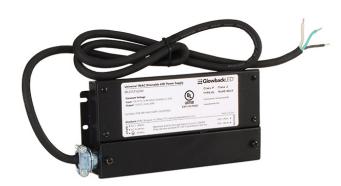

## **PRODUCT OVERVIEW**

Manufactured exclusively for **GlowbackLED**, Our new **MUD12V60W** is a 12V 60W Dimmable LED Power Supply suitable for a wide range of LED strip and linear lighting products. Our **MUD12V60W** can be used with any phase control dimmers (Forward Phase (Triac/MLV) and Reverse Phase (ELV). Unlike our older dimmable LED power supplies our **MUD12V60W** outputs consistent, flicker-free lighting which can be smoothly dimmed down to 1%. Our **MUD12V60W** conveniently comes with a 3ft power cord and (US) plug for quick and easy LED strip lighting installations! This Dimmable LED Driver features an **integrated wiring compartment**, allowing one to make clean connections inside of the power-supply with no need for external junction boxes. The slim and compact design makes our **MUD12V60W** an excellent solution for under-cabinet LED lighting. Last, but certainly not least, our **MUD12V60W** is **UL-Listed** and ready for use on any commercial LED lighting project.

| Strip Specifications *[XX] denotes color temperature |                                            |
|------------------------------------------------------|--------------------------------------------|
| Product Code                                         | MUD12V60W                                  |
| Dimensions                                           | 7.4″ L x 3.6″ W x 1.0″ H                   |
| Input Voltage                                        | 100-277VAC   50/60 HZ                      |
| Output Voltage                                       | 12VDC                                      |
| Output Power                                         | 60W   5A                                   |
| Input Power                                          | 0.9A (MAX)                                 |
| Power Factor                                         | 0.95                                       |
| Dimming Type                                         | Universal Phase Dimming (TRIAC/MLV/ELV)    |
| Dimming Range                                        | 100%-1%                                    |
| Minimum Load                                         | 6 Watts                                    |
| Warranty                                             | 5-Year Limited Warranty                    |
| Environment                                          | Indoor/Damp Location                       |
| Listings                                             | UL-Listed   Class-2   Type HL   RoHs   FCC |