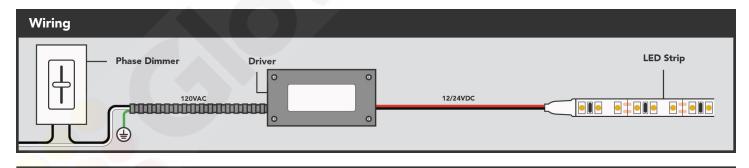

## **PRODUCT OVERVIEW**

Manufactured exclusively for **GlowbackLED**, Our new **MUD12V60W** is a 12V 60W Dimmable LED Power Supply suitable for a wide range of LED strip and linear lighting products. Our **MUD12V60W** can be used with any phase control dimmers (Forward Phase (Triac/MLV) and Reverse Phase (ELV). Unlike our older dimmable LED power supplies our **MUD12V60W** outputs consistent, flicker-free lighting which can be smoothly dimmed down to 1%. Our **MUD12V60W** conveniently comes with a 3ft power cord and (US) plug for quick and easy LED strip lighting installations! This Dimmable LED Driver features an **integrated wiring compartment**, allowing one to make clean connections inside of the power-supply with no need for external junction boxes. The slim and compact design makes our **MUD12V60W** an excellent solution for under-cabinet LED lighting. Last, but certainly not least, our **MUD12V60W** is **UL-Listed** and ready for use on any commercial LED lighting project.

## Features

- Flicker-Free Dimming. Achieves Consistent and Smooth Light Output.
- Universal Dimming. Works with any phase dimming solution. Triac/MLV/ELV!
- Suitable for use in Dry & Damp Locations.
- Power Cord Attached! Plug & Play Ready out of box.
- Integrated Wiring Compartment: Make Clean Connections inside of the power-supply instead of a junction box!
- Slim and Compact Design Allows for Easy Concealing.
- UL Listed: Approved for use on any Commercial Project.