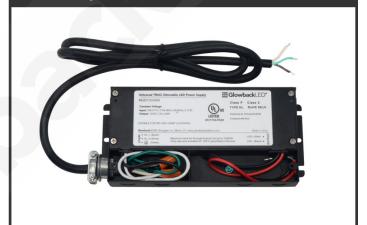

## **PRODUCT OVERVIEW**

Manufactured exclusively for **GlowbackLED**, Our new **MUD12V60W** is a 12V 60W Dimmable LED Power Supply suitable for a wide range of LED strip and linear lighting products. Our **MUD12V60W** can be used with any phase control dimmers (Forward Phase (Triac/MLV) and Reverse Phase (ELV). Unlike our older dimmable LED power supplies our **MUD12V60W** outputs consistent, flicker-free lighting which can be smoothly dimmed down to 1%. Our **MUD12V60W** conveniently comes with a 3ft power cord and (US) plug for quick and easy LED strip lighting installations! This Dimmable LED Driver features an **integrated wiring compartment**, allowing one to make clean connections inside of the power-supply with no need for external junction boxes. The slim and compact design makes our **MUD12V60W** an excellent solution for under-cabinet LED lighting. Last, but certainly not least, our **MUD12V60W** is **UL-Listed** and ready for use on any commercial LED lighting project.

## Wire Compartment

## Features

- Flicker-Free Dimming. Achieves Consistent and Smooth Light Output.
- Universal Dimming. Works with any phase dimming solution. Triac/MLV/ELV!
- Suitable for use in Dry & Damp Locations.
- Power Cord Attached! Plug & Play Ready out of box.
- Integrated Wiring Compartment: Make Clean Connections inside of the power-supply instead of a junction box!
- Slim and Compact Design Allows for Easy Concealing.
- UL Listed: Approved for use on any Commercial Project.