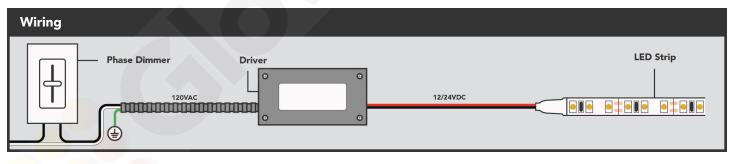

## **PRODUCT OVERVIEW**

Manufactured exclusively for **GlowbackLED**, Our new **MUD24V30W** is a 24V 30W Dimmable LED Power Supply suitable for a wide range of LED strip and linear lighting products. Our **MUD24V30W** can be used with any phase control dimmers (Forward Phase (Triac/MLV) and Reverse Phase (ELV). Unlike our older dimmable LED power supplies our **MUD24V30W** outputs consistent, flicker-free lighting which can be smoothly dimmed down to 1%. Our **MUD24V30W** conveniently comes with a 3ft power cord and (US) plug for quick and easy LED strip lighting installations! This Dimmable LED Driver features an **integrated wiring compartment**, allowing one to make clean connections inside of the power-supply with no need for external junction boxes. The slim and compact design makes our **MUD24V30W** an excellent solution for under-cabinet LED lighting. Last, but certainly not least, our **MUD24V30W** is **UL-Listed** and ready for use on any commercial LED lighting project.

## Features

- Flicker-Free Dimming. Achieves Consistent and Smooth Light Output.
- Universal Dimming. Works with any phase dimming solution. Triac/MLV/ELV!
- Suitable for use in Dry & Damp Locations.
- Power Cord Attached! Plug & Play Ready out of box.
- Integrated Wiring Compartment: Make Clean Connections inside of the power-supply instead of a junction box!
- Slim and Compact Design Allows for Easy Concealing.
- UL Listed: Approved for use on any Commercial Project.