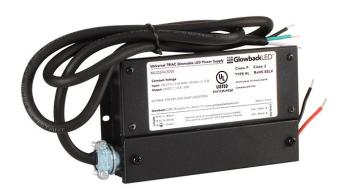

## **PRODUCT OVERVIEW**

Manufactured exclusively for **GlowbackLED**, Our new **MUD24V30W** is a 24V 30W Dimmable LED Power Supply suitable for a wide range of LED strip and linear lighting products. Our **MUD24V30W** can be used with any phase control dimmers (Forward Phase (Triac/MLV) and Reverse Phase (ELV). Unlike our older dimmable LED power supplies our **MUD24V30W** outputs consistent, flicker-free lighting which can be smoothly dimmed down to 1%. Our **MUD24V30W** conveniently comes with a 3ft power cord and (US) plug for quick and easy LED strip lighting installations! This Dimmable LED Driver features an **integrated wiring compartment**, allowing one to make clean connections inside of the power-supply with no need for external junction boxes. The slim and compact design makes our **MUD24V30W** an excellent solution for under-cabinet LED lighting. Last, but certainly not least, our **MUD24V30W** is **UL-Listed** and ready for use on any commercial LED lighting project.

## Features

- Flicker-Free Dimming. Achieves Consistent and Smooth Light Output.
- Universal Dimming. Works with any phase dimming solution. Triac/MLV/ELV!
- Suitable for use in Dry & Damp Locations.
- Power Cord Attached! Plug & Play Ready out of box.
- Integrated Wiring Compartment: Make Clean Connections inside of the power-supply instead of a junction box!
- Slim and Compact Design Allows for Easy Concealing.
- UL Listed: Approved for use on any Commercial Project.