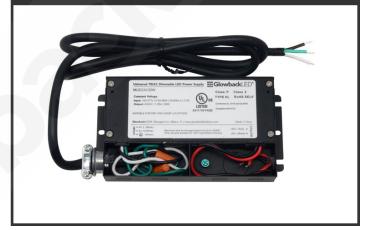

## Wire Compartment

## Features

- Flicker-Free Dimming. Achieves Consistent and Smooth Light Output.
- Universal Dimming. Works with any phase dimming solution. Triac/MLV/ELV!
- Suitable for use in Dry & Damp Locations.
- Power Cord Attached! Plug & Play Ready out of box.
- Integrated Wiring Compartment: Make Clean Connections inside of the power-supply instead of a junction box!
- Slim and Compact Design Allows for Easy Concealing.
- UL Listed: Approved for use on any Commercial Project.